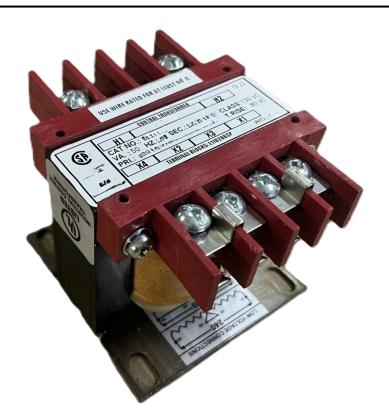

# 50VA 240/480 VOLTS TO 12/24 VOLTS SINGLE PHASE CONTROL TRANSFORMER

\$79.08 USD

Single Phase Control Transformer with a capacity of 50VA, transforming 240/480 Volts to 12/24 Volts

SKU: CS50L-Z

**Categories:** Control Transformers

## **PRODUCT SPECIFICATIONS**

| Weight                     | 3 lbs                                                                                |
|----------------------------|--------------------------------------------------------------------------------------|
| Phases                     | 1                                                                                    |
| Connection                 | 1Ph-CT-DD-SD                                                                         |
| Primary Voltage            | 240/480                                                                              |
| Primary Max Current        | 0.21A                                                                                |
| Primary Markings           | H1-H2-H3-H4                                                                          |
| Primary Terminals          | <u>Terminals</u>                                                                     |
| Secondary Voltage          | 12/24                                                                                |
| Secondary Max Current      | 4.17A                                                                                |
| Secondary Markings         | <u>X1-X2-X3-X4</u>                                                                   |
| Secondary Terminals        | <u>Terminals</u>                                                                     |
| Primary Taps               | N/A                                                                                  |
| Conductor Material         | Copper                                                                               |
| Temperatue Rise            | 80°C                                                                                 |
| Insuation Class            | 130°C (Class B)                                                                      |
| BIL (Insulation) Level     | <u>10kV</u>                                                                          |
| Efficiency (@35% Load) %   | N/A                                                                                  |
| Impedance Range            | <u>5.0 - 7.0%</u>                                                                    |
| Sound (db)                 | 40                                                                                   |
| Enclosure Type             | Core & Coil                                                                          |
| Enclosure Size             | See Core & Coil Chart                                                                |
| Finish/Colour              | N/A                                                                                  |
| Standards & Certifications | CSA Certified File No. LR34493, UL Listed File No. E110286, ISO 9001:2015 Registered |