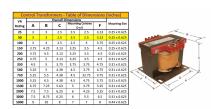

#### SCHEMATIC/DIAGRAM AND DIMENSION PICTURES

Single Phase Control Transformer with a capacity of 50VA, transforming 240/480 Volts to 12/24 Volts