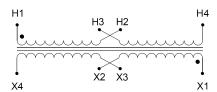

#### SCHEMATIC/DIAGRAM AND DIMENSION PICTURES

Single Phase Control Transformer with a capacity of 50VA, transforming 240/480 Volts to 12/24 Volts

## **PRODUCT SPECIFICATIONS**

| Weight                     | 3 lbs                                                                                |
|----------------------------|--------------------------------------------------------------------------------------|
| Phases                     | 1                                                                                    |
| Connection                 | 1Ph-CT-DD-SD                                                                         |
| Primary Voltage            | 240/480                                                                              |
| Primary Max Current        | 0.21A                                                                                |
| Primary Markings           | H1-H2-H3-H4                                                                          |
| Primary Terminals          | <u>Terminals</u>                                                                     |
| Secondary Voltage          | 12/24                                                                                |
| Secondary Max Current      | 4.17A                                                                                |
| Secondary Markings         | <u>X1-X2-X3-X4</u>                                                                   |
| Secondary Terminals        | <u>Terminals</u>                                                                     |
| Primary Taps               | N/A                                                                                  |
| Conductor Material         | Copper                                                                               |
| Temperatue Rise            | 80°C                                                                                 |
| Insuation Class            | 130°C (Class B)                                                                      |
| BIL (Insulation) Level     | <u>10kV</u>                                                                          |
| Efficiency (@35% Load) %   | N/A                                                                                  |
| Impedance Range            | <u>5.0 - 7.0%</u>                                                                    |
| Sound (db)                 | 40                                                                                   |
| Enclosure Type             | Core & Coil                                                                          |
| Enclosure Size             | See Core & Coil Chart                                                                |
| Finish/Colour              | N/A                                                                                  |
| Standards & Certifications | CSA Certified File No. LR34493, UL Listed File No. E110286, ISO 9001:2015 Registered |