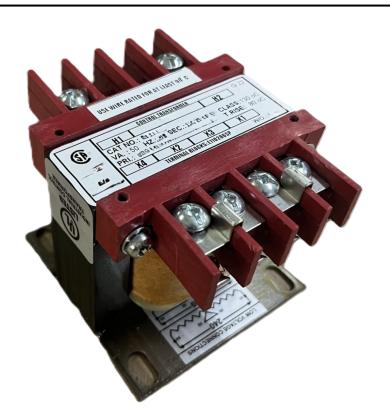

# 50VA 240/480 VOLTS TO 12/24 VOLTS SINGLE PHASE CONTROL TRANSFORMER

\$78.39 USD

Single Phase Control Transformer with a capacity of 50VA, transforming 240/480 Volts to 12/24 Volts

SKU: CS50L-Z

**Categories:** Control Transformers

#### SCHEMATIC/DIAGRAM AND DIMENSION PICTURES

Single Phase Control Transformer with a capacity of 50VA, transforming 240/480 Volts to 12/24 Volts

## **PRODUCT SPECIFICATIONS**

| Weight                     | 3 lbs                                                                                |
|----------------------------|--------------------------------------------------------------------------------------|
| Phases                     | 1                                                                                    |
| Connection                 | 1Ph-CT-DD-SD                                                                         |
| Primary Voltage            | 240/480                                                                              |
| Primary Max Current        | 0.21A                                                                                |
| Primary Markings           | H1-H2-H3-H4                                                                          |
| Primary Terminals          | <u>Terminals</u>                                                                     |
| Secondary Voltage          | 12/24                                                                                |
| Secondary Max Current      | 4.17A                                                                                |
| Secondary Markings         | <u>X1-X2-X3-X4</u>                                                                   |
| Secondary Terminals        | <u>Terminals</u>                                                                     |
| Primary Taps               | N/A                                                                                  |
| Conductor Material         | Copper                                                                               |
| Temperatue Rise            | 80°C                                                                                 |
| Insuation Class            | 130°C (Class B)                                                                      |
| BIL (Insulation) Level     | <u>10kV</u>                                                                          |
| Efficiency (@35% Load) %   | N/A                                                                                  |
| Impedance Range            | <u>5.0 - 7.0%</u>                                                                    |
| Sound (db)                 | 40                                                                                   |
| Enclosure Type             | Core & Coil                                                                          |
| Enclosure Size             | See Core & Coil Chart                                                                |
| Finish/Colour              | N/A                                                                                  |
| Standards & Certifications | CSA Certified File No. LR34493, UL Listed File No. E110286, ISO 9001:2015 Registered |