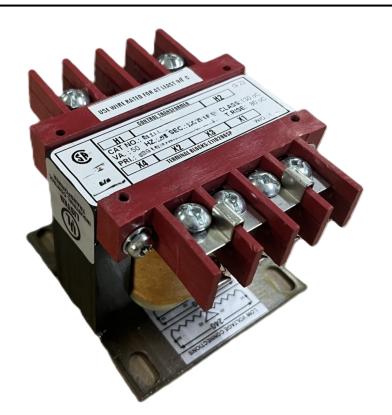

# 50VA 240/480 VOLTS TO 12/24 VOLTS SINGLE PHASE CONTROL TRANSFORMER

\$107.38 CAD

Single Phase Control Transformer with a capacity of 50VA, transforming 240/480 Volts to 12/24 Volts

SKU: CS50L-Z

**Categories:** Control Transformers

## **PRODUCT SPECIFICATIONS**

| Weight                     | 3 lbs                                                                                |
|----------------------------|--------------------------------------------------------------------------------------|
| Phases                     | 1                                                                                    |
| Connection                 | 1Ph-CT-DD-SD                                                                         |
| Primary Voltage            | 240/480                                                                              |
| Primary Max Current        | 0.21A                                                                                |
| Primary Markings           | H1-H2-H3-H4                                                                          |
| Primary Terminals          | <u>Terminals</u>                                                                     |
| Secondary Voltage          | 12/24                                                                                |
| Secondary Max Current      | 4.17A                                                                                |
| Secondary Markings         | <u>X1-X2-X3-X4</u>                                                                   |
| Secondary Terminals        | <u>Terminals</u>                                                                     |
| Primary Taps               | N/A                                                                                  |
| Conductor Material         | Copper                                                                               |
| Temperatue Rise            | 80°C                                                                                 |
| Insuation Class            | 130°C (Class B)                                                                      |
| BIL (Insulation) Level     | <u>10kV</u>                                                                          |
| Efficiency (@35% Load) %   | N/A                                                                                  |
| Impedance Range            | <u>5.0 - 7.0%</u>                                                                    |
| Sound (db)                 | 40                                                                                   |
| Enclosure Type             | Core & Coil                                                                          |
| Enclosure Size             | See Core & Coil Chart                                                                |
| Finish/Colour              | N/A                                                                                  |
| Standards & Certifications | CSA Certified File No. LR34493, UL Listed File No. E110286, ISO 9001:2015 Registered |