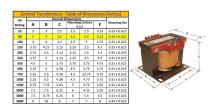

#### SCHEMATIC/DIAGRAM AND DIMENSION PICTURES

Single Phase Control Transformer with a capacity of 50VA, transforming 240/480 Volts to 12/24 Volts

## **PRODUCT SPECIFICATIONS**

| Weight                     | 3 lbs                                                                                |
|----------------------------|--------------------------------------------------------------------------------------|
| Phases                     | 1                                                                                    |
| Connection                 | 1Ph-CT-DD-SD                                                                         |
| Primary Voltage            | 240/480                                                                              |
| Primary Max Current        | 0.21A                                                                                |
| Primary Markings           | H1-H2-H3-H4                                                                          |
| Primary Terminals          | <u>Terminals</u>                                                                     |
| Secondary Voltage          | 12/24                                                                                |
| Secondary Max Current      | 4.17A                                                                                |
| Secondary Markings         | <u>X1-X2-X3-X4</u>                                                                   |
| Secondary Terminals        | <u>Terminals</u>                                                                     |
| Primary Taps               | N/A                                                                                  |
| Conductor Material         | Copper                                                                               |
| Temperatue Rise            | 80°C                                                                                 |
| Insuation Class            | 130°C (Class B)                                                                      |
| BIL (Insulation) Level     | <u>10kV</u>                                                                          |
| Efficiency (@35% Load) %   | N/A                                                                                  |
| Impedance Range            | <u>5.0 - 7.0%</u>                                                                    |
| Sound (db)                 | 40                                                                                   |
| Enclosure Type             | Core & Coil                                                                          |
| Enclosure Size             | See Core & Coil Chart                                                                |
| Finish/Colour              | N/A                                                                                  |
| Standards & Certifications | CSA Certified File No. LR34493, UL Listed File No. E110286, ISO 9001:2015 Registered |