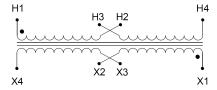

#### SCHEMATIC/DIAGRAM AND DIMENSION PICTURES

Single Phase Control Transformer with a capacity of 50VA, transforming 240/480 Volts to 12/24 Volts

## **PRODUCT SPECIFICATIONS**

| Weight                     | 3 lbs                                                                                |
|----------------------------|--------------------------------------------------------------------------------------|
| Phases                     | 1                                                                                    |
| Connection                 | 1Ph-CT-DD-SD                                                                         |
| Primary Voltage            | 240/480                                                                              |
| Primary Max Current        | 0.21A                                                                                |
| Primary Markings           | H1-H2-H3-H4                                                                          |
| Primary Terminals          | <u>Terminals</u>                                                                     |
| Secondary Voltage          | 12/24                                                                                |
| Secondary Max Current      | 4.17A                                                                                |
| Secondary Markings         | <u>X1-X2-X3-X4</u>                                                                   |
| Secondary Terminals        | <u>Terminals</u>                                                                     |
| Primary Taps               | N/A                                                                                  |
| Conductor Material         | Copper                                                                               |
| Temperatue Rise            | 80°C                                                                                 |
| Insuation Class            | 130°C (Class B)                                                                      |
| BIL (Insulation) Level     | <u>10kV</u>                                                                          |
| Efficiency (@35% Load) %   | N/A                                                                                  |
| Impedance Range            | <u>5.0 - 7.0%</u>                                                                    |
| Sound (db)                 | 40                                                                                   |
| Enclosure Type             | Core & Coil                                                                          |
| Enclosure Size             | See Core & Coil Chart                                                                |
| Finish/Colour              | N/A                                                                                  |
| Standards & Certifications | CSA Certified File No. LR34493, UL Listed File No. E110286, ISO 9001:2015 Registered |