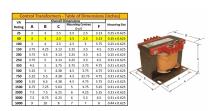

#### SCHEMATIC/DIAGRAM AND DIMENSION PICTURES

Single Phase Control Transformer with a capacity of 50VA, transforming 240/480 Volts to 12/24 Volts