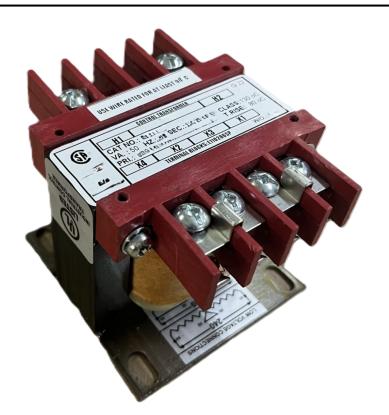

# 50VA 240/480 VOLTS TO 12/24 VOLTS SINGLE PHASE CONTROL TRANSFORMER

\$107.38 CAD

Single Phase Control Transformer with a capacity of 50VA, transforming 240/480 Volts to 12/24 Volts

SKU: CS50L-Z

**Categories:** Control Transformers

## **PRODUCT SPECIFICATIONS**

| Weight                     | 3 lbs                                                                                |
|----------------------------|--------------------------------------------------------------------------------------|
| Phases                     | 1                                                                                    |
| Connection                 | 1Ph-CT-DD-SD                                                                         |
| Primary Voltage            | 240/480                                                                              |
| Primary Max Current        | 0.21A                                                                                |
| Primary Markings           | H1-H2-H3-H4                                                                          |
| Primary Terminals          | <u>Terminals</u>                                                                     |
| Secondary Voltage          | 12/24                                                                                |
| Secondary Max Current      | 4.17A                                                                                |
| Secondary Markings         | <u>X1-X2-X3-X4</u>                                                                   |
| Secondary Terminals        | <u>Terminals</u>                                                                     |
| Primary Taps               | N/A                                                                                  |
| Conductor Material         | Copper                                                                               |
| Temperatue Rise            | 80°C                                                                                 |
| Insuation Class            | 130°C (Class B)                                                                      |
| BIL (Insulation) Level     | <u>10kV</u>                                                                          |
| Efficiency (@35% Load) %   | N/A                                                                                  |
| Impedance Range            | <u>5.0 - 7.0%</u>                                                                    |
| Sound (db)                 | 40                                                                                   |
| Enclosure Type             | Core & Coil                                                                          |
| Enclosure Size             | See Core & Coil Chart                                                                |
| Finish/Colour              | N/A                                                                                  |
| Standards & Certifications | CSA Certified File No. LR34493, UL Listed File No. E110286, ISO 9001:2015 Registered |