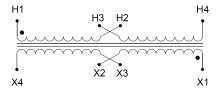

#### SCHEMATIC/DIAGRAM AND DIMENSION PICTURES

Single Phase Control Transformer with a capacity of 50VA, transforming 240/480 Volts to 12/24 Volts

## **PRODUCT SPECIFICATIONS**

| Weight                     | 3 lbs                                                                                |
|----------------------------|--------------------------------------------------------------------------------------|
| Phases                     | 1                                                                                    |
| Connection                 | 1Ph-CT-DD-SD                                                                         |
| Primary Voltage            | 240/480                                                                              |
| Primary Max Current        | 0.21A                                                                                |
| Primary Markings           | H1-H2-H3-H4                                                                          |
| Primary Terminals          | <u>Terminals</u>                                                                     |
| Secondary Voltage          | 12/24                                                                                |
| Secondary Max Current      | 4.17A                                                                                |
| Secondary Markings         | <u>X1-X2-X3-X4</u>                                                                   |
| Secondary Terminals        | <u>Terminals</u>                                                                     |
| Primary Taps               | N/A                                                                                  |
| Conductor Material         | Copper                                                                               |
| Temperatue Rise            | 80°C                                                                                 |
| Insuation Class            | 130°C (Class B)                                                                      |
| BIL (Insulation) Level     | <u>10kV</u>                                                                          |
| Efficiency (@35% Load) %   | N/A                                                                                  |
| Impedance Range            | <u>5.0 - 7.0%</u>                                                                    |
| Sound (db)                 | 40                                                                                   |
| Enclosure Type             | Core & Coil                                                                          |
| Enclosure Size             | See Core & Coil Chart                                                                |
| Finish/Colour              | N/A                                                                                  |
| Standards & Certifications | CSA Certified File No. LR34493, UL Listed File No. E110286, ISO 9001:2015 Registered |