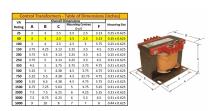

#### SCHEMATIC/DIAGRAM AND DIMENSION PICTURES

Single Phase Control Transformer with a capacity of 50VA, transforming 240/480 Volts to 12/24 Volts

## **PRODUCT SPECIFICATIONS**

| Weight                     | 3 lbs                                                                                |
|----------------------------|--------------------------------------------------------------------------------------|
| Phases                     | 1                                                                                    |
| Connection                 | 1Ph-CT-DD-SD                                                                         |
| Primary Voltage            | 240/480                                                                              |
| Primary Max Current        | 0.21A                                                                                |
| Primary Markings           | H1-H2-H3-H4                                                                          |
| Primary Terminals          | <u>Terminals</u>                                                                     |
| Secondary Voltage          | 12/24                                                                                |
| Secondary Max Current      | 4.17A                                                                                |
| Secondary Markings         | <u>X1-X2-X3-X4</u>                                                                   |
| Secondary Terminals        | <u>Terminals</u>                                                                     |
| Primary Taps               | N/A                                                                                  |
| Conductor Material         | Copper                                                                               |
| Temperatue Rise            | 80°C                                                                                 |
| Insuation Class            | 130°C (Class B)                                                                      |
| BIL (Insulation) Level     | <u>10kV</u>                                                                          |
| Efficiency (@35% Load) %   | N/A                                                                                  |
| Impedance Range            | <u>5.0 - 7.0%</u>                                                                    |
| Sound (db)                 | 40                                                                                   |
| Enclosure Type             | Core & Coil                                                                          |
| Enclosure Size             | See Core & Coil Chart                                                                |
| Finish/Colour              | N/A                                                                                  |
| Standards & Certifications | CSA Certified File No. LR34493, UL Listed File No. E110286, ISO 9001:2015 Registered |