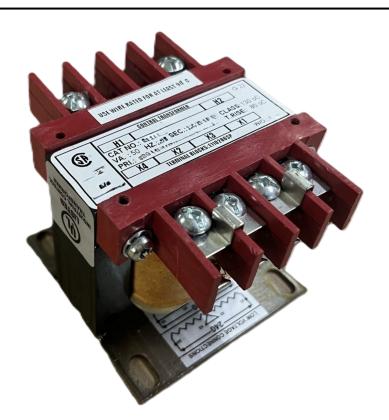

# 50VA 240/480 VOLTS TO 12/24 VOLTS SINGLE PHASE CONTROL TRANSFORMER

\$78.39 USD

Single Phase Control Transformer with a capacity of 50VA, transforming 240/480 Volts to 12/24 Volts

SKU: CS50L-Z

**Categories:** Control Transformers

#### SCHEMATIC/DIAGRAM AND DIMENSION PICTURES

Single Phase Control Transformer with a capacity of 50VA, transforming 240/480 Volts to 12/24 Volts