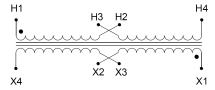

#### SCHEMATIC/DIAGRAM AND DIMENSION PICTURES

Single Phase Control Transformer with a capacity of 50VA, transforming 240/480 Volts to 12/24 Volts

## **PRODUCT SPECIFICATIONS**

| Weight                     | 3 lbs                                                                                |
|----------------------------|--------------------------------------------------------------------------------------|
| Phases                     | 1                                                                                    |
| Connection                 | 1Ph-CT-DD-SD                                                                         |
| Primary Voltage            | 240/480                                                                              |
| Primary Max Current        | 0.21A                                                                                |
| Primary Markings           | H1-H2-H3-H4                                                                          |
| Primary Terminals          | <u>Terminals</u>                                                                     |
| Secondary Voltage          | 12/24                                                                                |
| Secondary Max Current      | 4.17A                                                                                |
| Secondary Markings         | <u>X1-X2-X3-X4</u>                                                                   |
| Secondary Terminals        | <u>Terminals</u>                                                                     |
| Primary Taps               | N/A                                                                                  |
| Conductor Material         | Copper                                                                               |
| Temperatue Rise            | 80°C                                                                                 |
| Insuation Class            | 130°C (Class B)                                                                      |
| BIL (Insulation) Level     | <u>10kV</u>                                                                          |
| Efficiency (@35% Load) %   | N/A                                                                                  |
| Impedance Range            | <u>5.0 - 7.0%</u>                                                                    |
| Sound (db)                 | 40                                                                                   |
| Enclosure Type             | Core & Coil                                                                          |
| Enclosure Size             | See Core & Coil Chart                                                                |
| Finish/Colour              | N/A                                                                                  |
| Standards & Certifications | CSA Certified File No. LR34493, UL Listed File No. E110286, ISO 9001:2015 Registered |