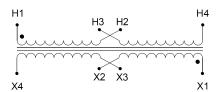

#### SCHEMATIC/DIAGRAM AND DIMENSION PICTURES

Single Phase Control Transformer with a capacity of 50VA, transforming 120/240 Volts to 12/24 Volts

### **PRODUCT SPECIFICATIONS**

| Weight                     | 14 lbs                                                                               |
|----------------------------|--------------------------------------------------------------------------------------|
| Phases                     | 1                                                                                    |
| Connection                 | 1Ph-CT-DD-SD                                                                         |
| Primary Voltage            | 120/240                                                                              |
| Primary Max Current        | <u>0.42A</u>                                                                         |
| Primary Markings           | H1-H2-H3-H4                                                                          |
| Primary Terminals          | <u>Terminals</u>                                                                     |
| Secondary Voltage          | 12/24                                                                                |
| Secondary Max Current      | 4.17A                                                                                |
| Secondary Markings         | X1-X2-X3-X4                                                                          |
| Secondary Terminals        | <u>Terminals</u>                                                                     |
| Primary Taps               | N/A                                                                                  |
| Conductor Material         | Copper                                                                               |
| Temperatue Rise            | 80°C                                                                                 |
| Insuation Class            | 130°C (Class B)                                                                      |
| BIL (Insulation) Level     | 10kV                                                                                 |
| Efficiency (@35% Load) %   | N/A                                                                                  |
| Impedance Range            | <u>5.0 - 7.0%</u>                                                                    |
| Sound (db)                 | 40                                                                                   |
| Enclosure Type             | Core & Coil                                                                          |
| Enclosure Size             | See Core & Coil Chart                                                                |
| Finish/Colour              | N/A                                                                                  |
| Standards & Certifications | CSA Certified File No. LR34493, UL Listed File No. E110286, ISO 9001:2015 Registered |