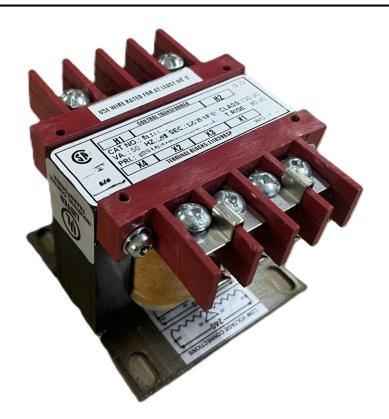

# 50VA 120/240 VOLTS TO 12/24 VOLTS SINGLE PHASE CONTROL TRANSFORMER

\$79.08 USD

Single Phase Control Transformer with a capacity of 50VA, transforming 120/240 Volts to 12/24 Volts

SKU: CS50K-Z

**Categories:** Control Transformers

### **PRODUCT SPECIFICATIONS**

| Weight                     | 14 lbs                                                                               |
|----------------------------|--------------------------------------------------------------------------------------|
| Phases                     | 1                                                                                    |
| Connection                 | 1Ph-CT-DD-SD                                                                         |
| Primary Voltage            | 120/240                                                                              |
| Primary Max Current        | <u>0.42A</u>                                                                         |
| Primary Markings           | H1-H2-H3-H4                                                                          |
| Primary Terminals          | <u>Terminals</u>                                                                     |
| Secondary Voltage          | 12/24                                                                                |
| Secondary Max Current      | 4.17A                                                                                |
| Secondary Markings         | X1-X2-X3-X4                                                                          |
| Secondary Terminals        | <u>Terminals</u>                                                                     |
| Primary Taps               | N/A                                                                                  |
| Conductor Material         | Copper                                                                               |
| Temperatue Rise            | 80°C                                                                                 |
| Insuation Class            | 130°C (Class B)                                                                      |
| BIL (Insulation) Level     | 10kV                                                                                 |
| Efficiency (@35% Load) %   | N/A                                                                                  |
| Impedance Range            | <u>5.0 - 7.0%</u>                                                                    |
| Sound (db)                 | 40                                                                                   |
| Enclosure Type             | Core & Coil                                                                          |
| Enclosure Size             | See Core & Coil Chart                                                                |
| Finish/Colour              | N/A                                                                                  |
| Standards & Certifications | CSA Certified File No. LR34493, UL Listed File No. E110286, ISO 9001:2015 Registered |