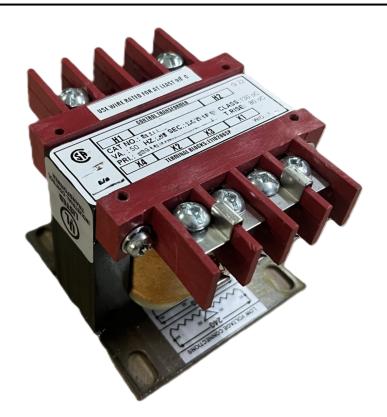

# 50VA 120/240 VOLTS TO 12/24 VOLTS SINGLE PHASE CONTROL TRANSFORMER

\$107.38 CAD

Single Phase Control Transformer with a capacity of 50VA, transforming 120/240 Volts to 12/24 Volts

SKU: CS50K-Z

**Categories:** Control Transformers

#### SCHEMATIC/DIAGRAM AND DIMENSION PICTURES

Single Phase Control Transformer with a capacity of 50VA, transforming 120/240 Volts to 12/24 Volts