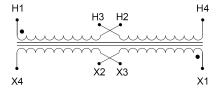

#### SCHEMATIC/DIAGRAM AND DIMENSION PICTURES

Single Phase Control Transformer with a capacity of 50VA, transforming 120/240 Volts to 12/24 Volts

### **PRODUCT SPECIFICATIONS**

| Weight                     | 14 lbs                                                                               |
|----------------------------|--------------------------------------------------------------------------------------|
| Phases                     | 1                                                                                    |
| Connection                 | 1Ph-CT-DD-SD                                                                         |
| Primary Voltage            | 120/240                                                                              |
| Primary Max Current        | <u>0.42A</u>                                                                         |
| Primary Markings           | H1-H2-H3-H4                                                                          |
| Primary Terminals          | <u>Terminals</u>                                                                     |
| Secondary Voltage          | 12/24                                                                                |
| Secondary Max Current      | 4.17A                                                                                |
| Secondary Markings         | X1-X2-X3-X4                                                                          |
| Secondary Terminals        | <u>Terminals</u>                                                                     |
| Primary Taps               | N/A                                                                                  |
| Conductor Material         | Copper                                                                               |
| Temperatue Rise            | 80°C                                                                                 |
| Insuation Class            | 130°C (Class B)                                                                      |
| BIL (Insulation) Level     | 10kV                                                                                 |
| Efficiency (@35% Load) %   | N/A                                                                                  |
| Impedance Range            | <u>5.0 - 7.0%</u>                                                                    |
| Sound (db)                 | 40                                                                                   |
| Enclosure Type             | Core & Coil                                                                          |
| Enclosure Size             | See Core & Coil Chart                                                                |
| Finish/Colour              | N/A                                                                                  |
| Standards & Certifications | CSA Certified File No. LR34493, UL Listed File No. E110286, ISO 9001:2015 Registered |