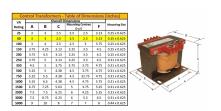

#### SCHEMATIC/DIAGRAM AND DIMENSION PICTURES

Single Phase Control Transformer with a capacity of 50VA, transforming 120/240 Volts to 12/24 Volts

### **PRODUCT SPECIFICATIONS**

| Weight                     | 14 lbs                                                                               |
|----------------------------|--------------------------------------------------------------------------------------|
| Phases                     | 1                                                                                    |
| Connection                 | 1Ph-CT-DD-SD                                                                         |
| Primary Voltage            | 120/240                                                                              |
| Primary Max Current        | <u>0.42A</u>                                                                         |
| Primary Markings           | H1-H2-H3-H4                                                                          |
| Primary Terminals          | <u>Terminals</u>                                                                     |
| Secondary Voltage          | 12/24                                                                                |
| Secondary Max Current      | 4.17A                                                                                |
| Secondary Markings         | X1-X2-X3-X4                                                                          |
| Secondary Terminals        | <u>Terminals</u>                                                                     |
| Primary Taps               | N/A                                                                                  |
| Conductor Material         | Copper                                                                               |
| Temperatue Rise            | 80°C                                                                                 |
| Insuation Class            | 130°C (Class B)                                                                      |
| BIL (Insulation) Level     | 10kV                                                                                 |
| Efficiency (@35% Load) %   | N/A                                                                                  |
| Impedance Range            | <u>5.0 - 7.0%</u>                                                                    |
| Sound (db)                 | 40                                                                                   |
| Enclosure Type             | Core & Coil                                                                          |
| Enclosure Size             | See Core & Coil Chart                                                                |
| Finish/Colour              | N/A                                                                                  |
| Standards & Certifications | CSA Certified File No. LR34493, UL Listed File No. E110286, ISO 9001:2015 Registered |