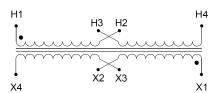

#### SCHEMATIC/DIAGRAM AND DIMENSION PICTURES

Single Phase Control Transformer with a capacity of 50VA, transforming 120/240 Volts to 12/24 Volts

### **PRODUCT SPECIFICATIONS**

| Weight                     | 14 lbs                                                                               |
|----------------------------|--------------------------------------------------------------------------------------|
| Phases                     | 1                                                                                    |
| Connection                 | 1Ph-CT-DD-SD                                                                         |
| Primary Voltage            | 120/240                                                                              |
| Primary Max Current        | <u>0.42A</u>                                                                         |
| Primary Markings           | H1-H2-H3-H4                                                                          |
| Primary Terminals          | <u>Terminals</u>                                                                     |
| Secondary Voltage          | 12/24                                                                                |
| Secondary Max Current      | 4.17A                                                                                |
| Secondary Markings         | X1-X2-X3-X4                                                                          |
| Secondary Terminals        | <u>Terminals</u>                                                                     |
| Primary Taps               | N/A                                                                                  |
| Conductor Material         | Copper                                                                               |
| Temperatue Rise            | 80°C                                                                                 |
| Insuation Class            | 130°C (Class B)                                                                      |
| BIL (Insulation) Level     | 10kV                                                                                 |
| Efficiency (@35% Load) %   | N/A                                                                                  |
| Impedance Range            | <u>5.0 - 7.0%</u>                                                                    |
| Sound (db)                 | 40                                                                                   |
| Enclosure Type             | Core & Coil                                                                          |
| Enclosure Size             | See Core & Coil Chart                                                                |
| Finish/Colour              | N/A                                                                                  |
| Standards & Certifications | CSA Certified File No. LR34493, UL Listed File No. E110286, ISO 9001:2015 Registered |