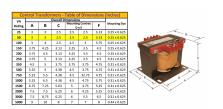

#### SCHEMATIC/DIAGRAM AND DIMENSION PICTURES

Single Phase Control Transformer with a capacity of 50VA, transforming 120/240 Volts to 12/24 Volts

### **PRODUCT SPECIFICATIONS**

| Weight                     | 14 lbs                                                                               |
|----------------------------|--------------------------------------------------------------------------------------|
| Phases                     | 1                                                                                    |
| Connection                 | 1Ph-CT-DD-SD                                                                         |
| Primary Voltage            | 120/240                                                                              |
| Primary Max Current        | <u>0.42A</u>                                                                         |
| Primary Markings           | H1-H2-H3-H4                                                                          |
| Primary Terminals          | <u>Terminals</u>                                                                     |
| Secondary Voltage          | 12/24                                                                                |
| Secondary Max Current      | 4.17A                                                                                |
| Secondary Markings         | X1-X2-X3-X4                                                                          |
| Secondary Terminals        | <u>Terminals</u>                                                                     |
| Primary Taps               | N/A                                                                                  |
| Conductor Material         | Copper                                                                               |
| Temperatue Rise            | 80°C                                                                                 |
| Insuation Class            | 130°C (Class B)                                                                      |
| BIL (Insulation) Level     | 10kV                                                                                 |
| Efficiency (@35% Load) %   | N/A                                                                                  |
| Impedance Range            | <u>5.0 - 7.0%</u>                                                                    |
| Sound (db)                 | 40                                                                                   |
| Enclosure Type             | Core & Coil                                                                          |
| Enclosure Size             | See Core & Coil Chart                                                                |
| Finish/Colour              | N/A                                                                                  |
| Standards & Certifications | CSA Certified File No. LR34493, UL Listed File No. E110286, ISO 9001:2015 Registered |