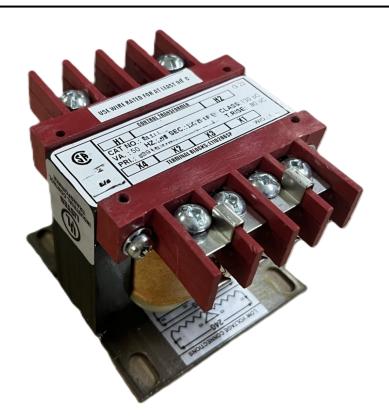

# 50VA 120/240 VOLTS TO 12/24 VOLTS SINGLE PHASE CONTROL TRANSFORMER

\$107.38 CAD

Single Phase Control Transformer with a capacity of 50VA, transforming 120/240 Volts to 12/24 Volts

SKU: CS50K-Z

**Categories:** Control Transformers

#### SCHEMATIC/DIAGRAM AND DIMENSION PICTURES

Single Phase Control Transformer with a capacity of 50VA, transforming 120/240 Volts to 12/24 Volts