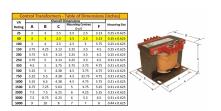

#### SCHEMATIC/DIAGRAM AND DIMENSION PICTURES

Single Phase Control Transformer with a capacity of 50VA, transforming 120/240 Volts to 12/24 Volts

## **PRODUCT SPECIFICATIONS**

| Weight                     | 14 lbs                                                                               |
|----------------------------|--------------------------------------------------------------------------------------|
| Phases                     | 1                                                                                    |
| Connection                 | 1Ph-CT-DD-SD                                                                         |
| Primary Voltage            | 120/240                                                                              |
| Primary Max Current        | <u>0.42A</u>                                                                         |
| Primary Markings           | H1-H2-H3-H4                                                                          |
| Primary Terminals          | <u>Terminals</u>                                                                     |
| Secondary Voltage          | 12/24                                                                                |
| Secondary Max Current      | 4.17A                                                                                |
| Secondary Markings         | X1-X2-X3-X4                                                                          |
| Secondary Terminals        | <u>Terminals</u>                                                                     |
| Primary Taps               | N/A                                                                                  |
| Conductor Material         | Copper                                                                               |
| Temperatue Rise            | 80°C                                                                                 |
| Insuation Class            | 130°C (Class B)                                                                      |
| BIL (Insulation) Level     | 10kV                                                                                 |
| Efficiency (@35% Load) %   | N/A                                                                                  |
| Impedance Range            | <u>5.0 - 7.0%</u>                                                                    |
| Sound (db)                 | 40                                                                                   |
| Enclosure Type             | Core & Coil                                                                          |
| Enclosure Size             | See Core & Coil Chart                                                                |
| Finish/Colour              | N/A                                                                                  |
| Standards & Certifications | CSA Certified File No. LR34493, UL Listed File No. E110286, ISO 9001:2015 Registered |