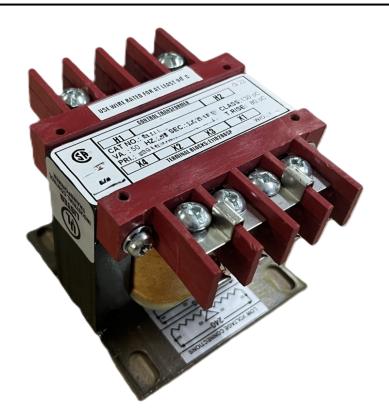

# 50VA 120/240 VOLTS TO 12/24 VOLTS SINGLE PHASE CONTROL TRANSFORMER

\$78.39 USD

Single Phase Control Transformer with a capacity of 50VA, transforming 120/240 Volts to 12/24 Volts

SKU: CS50K-Z

**Categories:** Control Transformers

#### SCHEMATIC/DIAGRAM AND DIMENSION PICTURES

Single Phase Control Transformer with a capacity of 50VA, transforming 120/240 Volts to 12/24 Volts

## **PRODUCT SPECIFICATIONS**

| Weight                     | 14 lbs                                                                               |
|----------------------------|--------------------------------------------------------------------------------------|
| Phases                     | 1                                                                                    |
| Connection                 | 1Ph-CT-DD-SD                                                                         |
| Primary Voltage            | 120/240                                                                              |
| Primary Max Current        | <u>0.42A</u>                                                                         |
| Primary Markings           | H1-H2-H3-H4                                                                          |
| Primary Terminals          | <u>Terminals</u>                                                                     |
| Secondary Voltage          | 12/24                                                                                |
| Secondary Max Current      | 4.17A                                                                                |
| Secondary Markings         | X1-X2-X3-X4                                                                          |
| Secondary Terminals        | <u>Terminals</u>                                                                     |
| Primary Taps               | N/A                                                                                  |
| Conductor Material         | Copper                                                                               |
| Temperatue Rise            | 80°C                                                                                 |
| Insuation Class            | 130°C (Class B)                                                                      |
| BIL (Insulation) Level     | 10kV                                                                                 |
| Efficiency (@35% Load) %   | N/A                                                                                  |
| Impedance Range            | <u>5.0 - 7.0%</u>                                                                    |
| Sound (db)                 | 40                                                                                   |
| Enclosure Type             | Core & Coil                                                                          |
| Enclosure Size             | See Core & Coil Chart                                                                |
| Finish/Colour              | N/A                                                                                  |
| Standards & Certifications | CSA Certified File No. LR34493, UL Listed File No. E110286, ISO 9001:2015 Registered |