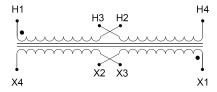

#### SCHEMATIC/DIAGRAM AND DIMENSION PICTURES

Single Phase Control Transformer with a capacity of 50VA, transforming 120/240 Volts to 12/24 Volts

#### PRODUCT SPECIFICATIONS

| PRODUCT SPECIFICATIONS     |                                                                                       |
|----------------------------|---------------------------------------------------------------------------------------|
| Weight                     | 14 lbs                                                                                |
| Phases                     | 1                                                                                     |
| Connection                 | 1Ph-CT-DD-SD                                                                          |
| Primary Voltage            | 120/240                                                                               |
| Primary Max Current        | <u>0.42A</u>                                                                          |
| Primary Markings           | H1-H2-H3-H4                                                                           |
| Primary Terminals          | <u>Terminals</u>                                                                      |
| Secondary Voltage          | 12/24                                                                                 |
| Secondary Max Current      | 4.17A                                                                                 |
| Secondary Markings         | <u>X1-X2-X3-X4</u>                                                                    |
| Secondary Terminals        | <u>Terminals</u>                                                                      |
| Primary Taps               | N/A                                                                                   |
| Conductor Material         | Copper                                                                                |
| Temperatue Rise            | 80°C                                                                                  |
| Insuation Class            | 130°C (Class B)                                                                       |
| BIL (Insulation) Level     | <u>10kV</u>                                                                           |
| Efficiency (@35% Load) %   | N/A                                                                                   |
| Impedance Range            | 5.0 - 7.0%                                                                            |
| Sound (db)                 | 40                                                                                    |
| Enclosure Type             | Core & Coil                                                                           |
| Enclosure Size             | See Core & Coil Chart                                                                 |
| Finish/Colour              | N/A                                                                                   |
| Standards & Certifications | CSA Certified File No. LR34493, UL Listed File No. E110286, ISO 9001:2015  Registered |