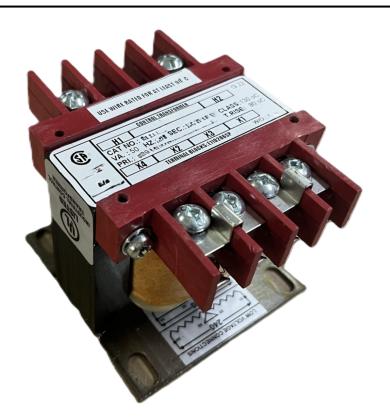

# 50VA 120/240 VOLTS TO 12/24 VOLTS SINGLE PHASE CONTROL TRANSFORMER

\$107.38 CAD

Single Phase Control Transformer with a capacity of 50VA, transforming 120/240 Volts to 12/24 Volts

SKU: CS50K-Z

**Categories:** Control Transformers

#### PRODUCT SPECIFICATIONS

| PRODUCT SPECIFICATIONS     |                                                                                       |
|----------------------------|---------------------------------------------------------------------------------------|
| Weight                     | 14 lbs                                                                                |
| Phases                     | 1                                                                                     |
| Connection                 | 1Ph-CT-DD-SD                                                                          |
| Primary Voltage            | 120/240                                                                               |
| Primary Max Current        | <u>0.42A</u>                                                                          |
| Primary Markings           | H1-H2-H3-H4                                                                           |
| Primary Terminals          | <u>Terminals</u>                                                                      |
| Secondary Voltage          | 12/24                                                                                 |
| Secondary Max Current      | 4.17A                                                                                 |
| Secondary Markings         | <u>X1-X2-X3-X4</u>                                                                    |
| Secondary Terminals        | <u>Terminals</u>                                                                      |
| Primary Taps               | N/A                                                                                   |
| Conductor Material         | Copper                                                                                |
| Temperatue Rise            | 80°C                                                                                  |
| Insuation Class            | 130°C (Class B)                                                                       |
| BIL (Insulation) Level     | <u>10kV</u>                                                                           |
| Efficiency (@35% Load) %   | N/A                                                                                   |
| Impedance Range            | 5.0 - 7.0%                                                                            |
| Sound (db)                 | 40                                                                                    |
| Enclosure Type             | Core & Coil                                                                           |
| Enclosure Size             | See Core & Coil Chart                                                                 |
| Finish/Colour              | N/A                                                                                   |
| Standards & Certifications | CSA Certified File No. LR34493, UL Listed File No. E110286, ISO 9001:2015  Registered |