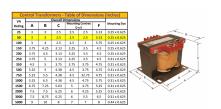

#### SCHEMATIC/DIAGRAM AND DIMENSION PICTURES

Single Phase Control Transformer with a capacity of 50VA, transforming 120/240 Volts to 12/24 Volts

### **PRODUCT SPECIFICATIONS**

| Weight                     | 14 lbs                                                                               |
|----------------------------|--------------------------------------------------------------------------------------|
| Phases                     | 1                                                                                    |
| Connection                 | 1Ph-CT-DD-SD                                                                         |
| Primary Voltage            | 120/240                                                                              |
| Primary Max Current        | <u>0.42A</u>                                                                         |
| Primary Markings           | H1-H2-H3-H4                                                                          |
| Primary Terminals          | <u>Terminals</u>                                                                     |
| Secondary Voltage          | 12/24                                                                                |
| Secondary Max Current      | 4.17A                                                                                |
| Secondary Markings         | X1-X2-X3-X4                                                                          |
| Secondary Terminals        | <u>Terminals</u>                                                                     |
| Primary Taps               | N/A                                                                                  |
| Conductor Material         | Copper                                                                               |
| Temperatue Rise            | 80°C                                                                                 |
| Insuation Class            | 130°C (Class B)                                                                      |
| BIL (Insulation) Level     | 10kV                                                                                 |
| Efficiency (@35% Load) %   | N/A                                                                                  |
| Impedance Range            | <u>5.0 - 7.0%</u>                                                                    |
| Sound (db)                 | 40                                                                                   |
| Enclosure Type             | Core & Coil                                                                          |
| Enclosure Size             | See Core & Coil Chart                                                                |
| Finish/Colour              | N/A                                                                                  |
| Standards & Certifications | CSA Certified File No. LR34493, UL Listed File No. E110286, ISO 9001:2015 Registered |