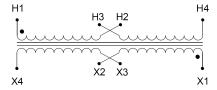

#### SCHEMATIC/DIAGRAM AND DIMENSION PICTURES

Single Phase Control Transformer with a capacity of 50VA, transforming 120/240 Volts to 12/24 Volts

#### PRODUCT SPECIFICATIONS

| PRODUCT SPECIFICATIONS     |                                                                                       |
|----------------------------|---------------------------------------------------------------------------------------|
| Weight                     | 14 lbs                                                                                |
| Phases                     | 1                                                                                     |
| Connection                 | 1Ph-CT-DD-SD                                                                          |
| Primary Voltage            | 120/240                                                                               |
| Primary Max Current        | <u>0.42A</u>                                                                          |
| Primary Markings           | H1-H2-H3-H4                                                                           |
| Primary Terminals          | <u>Terminals</u>                                                                      |
| Secondary Voltage          | 12/24                                                                                 |
| Secondary Max Current      | 4.17A                                                                                 |
| Secondary Markings         | <u>X1-X2-X3-X4</u>                                                                    |
| Secondary Terminals        | <u>Terminals</u>                                                                      |
| Primary Taps               | N/A                                                                                   |
| Conductor Material         | Copper                                                                                |
| Temperatue Rise            | 80°C                                                                                  |
| Insuation Class            | 130°C (Class B)                                                                       |
| BIL (Insulation) Level     | <u>10kV</u>                                                                           |
| Efficiency (@35% Load) %   | N/A                                                                                   |
| Impedance Range            | 5.0 - 7.0%                                                                            |
| Sound (db)                 | 40                                                                                    |
| Enclosure Type             | Core & Coil                                                                           |
| Enclosure Size             | See Core & Coil Chart                                                                 |
| Finish/Colour              | N/A                                                                                   |
| Standards & Certifications | CSA Certified File No. LR34493, UL Listed File No. E110286, ISO 9001:2015  Registered |