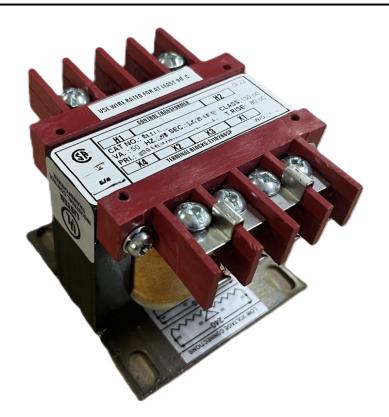

# 50VA 120/240 VOLTS TO 12/24 VOLTS SINGLE PHASE CONTROL TRANSFORMER

\$79.08 USD

Single Phase Control Transformer with a capacity of 50VA, transforming 120/240 Volts to 12/24 Volts

SKU: CS50K-Z

**Categories:** Control Transformers

#### SCHEMATIC/DIAGRAM AND DIMENSION PICTURES

Single Phase Control Transformer with a capacity of 50VA, transforming 120/240 Volts to 12/24 Volts

#### PRODUCT SPECIFICATIONS

| PRODUCT SPECIFICATIONS     |                                                                                       |
|----------------------------|---------------------------------------------------------------------------------------|
| Weight                     | 14 lbs                                                                                |
| Phases                     | 1                                                                                     |
| Connection                 | 1Ph-CT-DD-SD                                                                          |
| Primary Voltage            | 120/240                                                                               |
| Primary Max Current        | <u>0.42A</u>                                                                          |
| Primary Markings           | H1-H2-H3-H4                                                                           |
| Primary Terminals          | <u>Terminals</u>                                                                      |
| Secondary Voltage          | 12/24                                                                                 |
| Secondary Max Current      | 4.17A                                                                                 |
| Secondary Markings         | <u>X1-X2-X3-X4</u>                                                                    |
| Secondary Terminals        | <u>Terminals</u>                                                                      |
| Primary Taps               | N/A                                                                                   |
| Conductor Material         | Copper                                                                                |
| Temperatue Rise            | 80°C                                                                                  |
| Insuation Class            | 130°C (Class B)                                                                       |
| BIL (Insulation) Level     | <u>10kV</u>                                                                           |
| Efficiency (@35% Load) %   | N/A                                                                                   |
| Impedance Range            | 5.0 - 7.0%                                                                            |
| Sound (db)                 | 40                                                                                    |
| Enclosure Type             | Core & Coil                                                                           |
| Enclosure Size             | See Core & Coil Chart                                                                 |
| Finish/Colour              | N/A                                                                                   |
| Standards & Certifications | CSA Certified File No. LR34493, UL Listed File No. E110286, ISO 9001:2015  Registered |