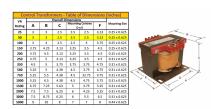

#### SCHEMATIC/DIAGRAM AND DIMENSION PICTURES

Single Phase Control Transformer with a capacity of 50VA, transforming 120/240 Volts to 12/24 Volts