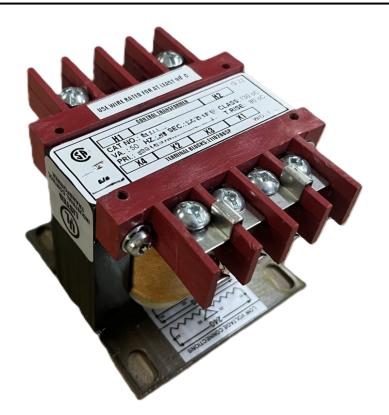

# 50VA 120/240 VOLTS TO 12/24 VOLTS SINGLE PHASE CONTROL TRANSFORMER

\$107.38 CAD

Single Phase Control Transformer with a capacity of 50VA, transforming 120/240 Volts to 12/24 Volts

SKU: CS50K-Z

**Categories:** Control Transformers

### **PRODUCT SPECIFICATIONS**

| Weight                     | 14 lbs                                                                               |
|----------------------------|--------------------------------------------------------------------------------------|
| Phases                     | 1                                                                                    |
| Connection                 | 1Ph-CT-DD-SD                                                                         |
| Primary Voltage            | 120/240                                                                              |
| Primary Max Current        | <u>0.42A</u>                                                                         |
| Primary Markings           | H1-H2-H3-H4                                                                          |
| Primary Terminals          | <u>Terminals</u>                                                                     |
| Secondary Voltage          | 12/24                                                                                |
| Secondary Max Current      | 4.17A                                                                                |
| Secondary Markings         | X1-X2-X3-X4                                                                          |
| Secondary Terminals        | <u>Terminals</u>                                                                     |
| Primary Taps               | N/A                                                                                  |
| Conductor Material         | Copper                                                                               |
| Temperatue Rise            | 80°C                                                                                 |
| Insuation Class            | 130°C (Class B)                                                                      |
| BIL (Insulation) Level     | 10kV                                                                                 |
| Efficiency (@35% Load) %   | N/A                                                                                  |
| Impedance Range            | <u>5.0 - 7.0%</u>                                                                    |
| Sound (db)                 | 40                                                                                   |
| Enclosure Type             | Core & Coil                                                                          |
| Enclosure Size             | See Core & Coil Chart                                                                |
| Finish/Colour              | N/A                                                                                  |
| Standards & Certifications | CSA Certified File No. LR34493, UL Listed File No. E110286, ISO 9001:2015 Registered |