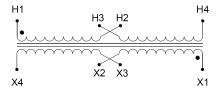

#### SCHEMATIC/DIAGRAM AND DIMENSION PICTURES

Single Phase Control Transformer with a capacity of 50VA, transforming 120/240 Volts to 12/24 Volts

### **PRODUCT SPECIFICATIONS**

| Weight                     | 14 lbs                                                                               |
|----------------------------|--------------------------------------------------------------------------------------|
| Phases                     | 1                                                                                    |
| Connection                 | 1Ph-CT-DD-SD                                                                         |
| Primary Voltage            | 120/240                                                                              |
| Primary Max Current        | <u>0.42A</u>                                                                         |
| Primary Markings           | H1-H2-H3-H4                                                                          |
| Primary Terminals          | <u>Terminals</u>                                                                     |
| Secondary Voltage          | 12/24                                                                                |
| Secondary Max Current      | 4.17A                                                                                |
| Secondary Markings         | X1-X2-X3-X4                                                                          |
| Secondary Terminals        | <u>Terminals</u>                                                                     |
| Primary Taps               | N/A                                                                                  |
| Conductor Material         | Copper                                                                               |
| Temperatue Rise            | 80°C                                                                                 |
| Insuation Class            | 130°C (Class B)                                                                      |
| BIL (Insulation) Level     | 10kV                                                                                 |
| Efficiency (@35% Load) %   | N/A                                                                                  |
| Impedance Range            | <u>5.0 - 7.0%</u>                                                                    |
| Sound (db)                 | 40                                                                                   |
| Enclosure Type             | Core & Coil                                                                          |
| Enclosure Size             | See Core & Coil Chart                                                                |
| Finish/Colour              | N/A                                                                                  |
| Standards & Certifications | CSA Certified File No. LR34493, UL Listed File No. E110286, ISO 9001:2015 Registered |