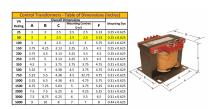

#### SCHEMATIC/DIAGRAM AND DIMENSION PICTURES

Single Phase Control Transformer with a capacity of 50VA, transforming 120/240 Volts to 12/24 Volts

## **PRODUCT SPECIFICATIONS**

| Weight                     | 14 lbs                                                                               |
|----------------------------|--------------------------------------------------------------------------------------|
| Phases                     | 1                                                                                    |
| Connection                 | 1Ph-CT-DD-SD                                                                         |
| Primary Voltage            | 120/240                                                                              |
| Primary Max Current        | <u>0.42A</u>                                                                         |
| Primary Markings           | H1-H2-H3-H4                                                                          |
| Primary Terminals          | <u>Terminals</u>                                                                     |
| Secondary Voltage          | 12/24                                                                                |
| Secondary Max Current      | 4.17A                                                                                |
| Secondary Markings         | X1-X2-X3-X4                                                                          |
| Secondary Terminals        | <u>Terminals</u>                                                                     |
| Primary Taps               | N/A                                                                                  |
| Conductor Material         | Copper                                                                               |
| Temperatue Rise            | 80°C                                                                                 |
| Insuation Class            | 130°C (Class B)                                                                      |
| BIL (Insulation) Level     | 10kV                                                                                 |
| Efficiency (@35% Load) %   | N/A                                                                                  |
| Impedance Range            | <u>5.0 - 7.0%</u>                                                                    |
| Sound (db)                 | 40                                                                                   |
| Enclosure Type             | Core & Coil                                                                          |
| Enclosure Size             | See Core & Coil Chart                                                                |
| Finish/Colour              | N/A                                                                                  |
| Standards & Certifications | CSA Certified File No. LR34493, UL Listed File No. E110286, ISO 9001:2015 Registered |