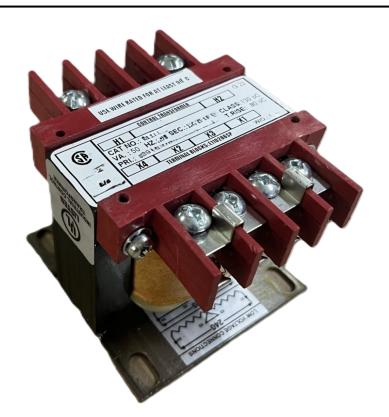

# 50VA 120/240 VOLTS TO 12/24 VOLTS SINGLE PHASE CONTROL TRANSFORMER

\$78.39 USD

Single Phase Control Transformer with a capacity of 50VA, transforming 120/240 Volts to 12/24 Volts

SKU: CS50K-Z

**Categories:** Control Transformers

#### SCHEMATIC/DIAGRAM AND DIMENSION PICTURES

Single Phase Control Transformer with a capacity of 50VA, transforming 120/240 Volts to 12/24 Volts