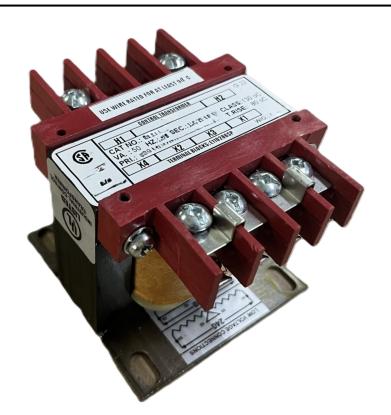

# 50VA 120/240 VOLTS TO 12/24 VOLTS SINGLE PHASE CONTROL TRANSFORMER

\$107.38 CAD

Single Phase Control Transformer with a capacity of 50VA, transforming 120/240 Volts to 12/24 Volts

SKU: CS50K-Z

**Categories:** Control Transformers

#### SCHEMATIC/DIAGRAM AND DIMENSION PICTURES

Single Phase Control Transformer with a capacity of 50VA, transforming 120/240 Volts to 12/24 Volts