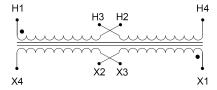

#### SCHEMATIC/DIAGRAM AND DIMENSION PICTURES

Single Phase Control Transformer with a capacity of 50VA, transforming 120/240 Volts to 12/24 Volts

## **PRODUCT SPECIFICATIONS**

| Weight                     | 14 lbs                                                                               |
|----------------------------|--------------------------------------------------------------------------------------|
| Phases                     | 1                                                                                    |
| Connection                 | 1Ph-CT-DD-SD                                                                         |
| Primary Voltage            | 120/240                                                                              |
| Primary Max Current        | <u>0.42A</u>                                                                         |
| Primary Markings           | H1-H2-H3-H4                                                                          |
| Primary Terminals          | <u>Terminals</u>                                                                     |
| Secondary Voltage          | 12/24                                                                                |
| Secondary Max Current      | 4.17A                                                                                |
| Secondary Markings         | X1-X2-X3-X4                                                                          |
| Secondary Terminals        | <u>Terminals</u>                                                                     |
| Primary Taps               | N/A                                                                                  |
| Conductor Material         | Copper                                                                               |
| Temperatue Rise            | 80°C                                                                                 |
| Insuation Class            | 130°C (Class B)                                                                      |
| BIL (Insulation) Level     | 10kV                                                                                 |
| Efficiency (@35% Load) %   | N/A                                                                                  |
| Impedance Range            | <u>5.0 - 7.0%</u>                                                                    |
| Sound (db)                 | 40                                                                                   |
| Enclosure Type             | Core & Coil                                                                          |
| Enclosure Size             | See Core & Coil Chart                                                                |
| Finish/Colour              | N/A                                                                                  |
| Standards & Certifications | CSA Certified File No. LR34493, UL Listed File No. E110286, ISO 9001:2015 Registered |