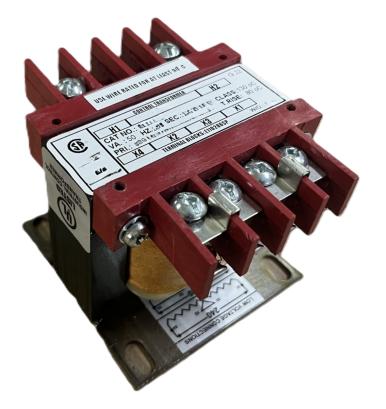

### 50VA 120/240 VOLTS TO 12/24 VOLTS SINGLE PHASE CONTROL TRANSFORMER

# \$107.38 CAD

Single Phase Control Transformer with a capacity of 50VA, transforming 120/240 Volts to 12/24 Volts

SKU: CS50K-Z Categories: <u>Control Transformers</u>