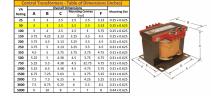

#### SCHEMATIC/DIAGRAM AND DIMENSION PICTURES

Single Phase Control Transformer with a capacity of 50VA, transforming 120/240 Volts to 12/24 Volts

**OFFICIAL QUOTE** 

#### **PRODUCT SPECIFICATIONS**

| Weight                     | 14 lbs                                                                                                |
|----------------------------|-------------------------------------------------------------------------------------------------------|
| Phases                     | 1                                                                                                     |
| Connection                 | <u>1Ph-CT-DD-SD</u>                                                                                   |
| Primary Voltage            | <u>120/240</u>                                                                                        |
| Primary Max Current        | <u>0.42A</u>                                                                                          |
| Primary Markings           | <u>H1-H2-H3-H4</u>                                                                                    |
| Primary Terminals          | <u>Terminals</u>                                                                                      |
| Secondary Voltage          | 12/24                                                                                                 |
| Secondary Max Current      | <u>4.17A</u>                                                                                          |
| Secondary Markings         | <u>X1-X2-X3-X4</u>                                                                                    |
| Secondary Terminals        | Terminals                                                                                             |
| Primary Taps               | N/A                                                                                                   |
| Conductor Material         | <u>Copper</u>                                                                                         |
| Temperatue Rise            | <u>80°C</u>                                                                                           |
| Insuation Class            | <u>130°C (Class B)</u>                                                                                |
| BIL (Insulation) Level     | <u>10kV</u>                                                                                           |
| Efficiency (@35% Load) %   | N/A                                                                                                   |
| Impedance Range            | <u>5.0 – 7.0%</u>                                                                                     |
| Sound (db)                 | <u>40</u>                                                                                             |
| Enclosure Type             | Core & Coil                                                                                           |
| Enclosure Size             | See Core & Coil Chart                                                                                 |
| Finish/Colour              | N/A                                                                                                   |
| Standards & Certifications | <u>CSA Certified File No. LR34493, UL Listed File No. E110286, ISO 9001:2015</u><br><u>Registered</u> |