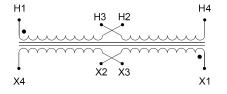

#### SCHEMATIC/DIAGRAM AND DIMENSION PICTURES

Single Phase Control Transformer with a capacity of 50VA, transforming 120/240 Volts to 12/24 Volts

**OFFICIAL QUOTE** 

#### **PRODUCT SPECIFICATIONS**

| Weight                     | 14 lbs                                                                                                |
|----------------------------|-------------------------------------------------------------------------------------------------------|
| Phases                     | 1                                                                                                     |
| Connection                 | <u>1Ph-CT-DD-SD</u>                                                                                   |
| Primary Voltage            | <u>120/240</u>                                                                                        |
| Primary Max Current        | <u>0.42A</u>                                                                                          |
| Primary Markings           | <u>H1-H2-H3-H4</u>                                                                                    |
| Primary Terminals          | <u>Terminals</u>                                                                                      |
| Secondary Voltage          | 12/24                                                                                                 |
| Secondary Max Current      | <u>4.17A</u>                                                                                          |
| Secondary Markings         | <u>X1-X2-X3-X4</u>                                                                                    |
| Secondary Terminals        | Terminals                                                                                             |
| Primary Taps               | N/A                                                                                                   |
| Conductor Material         | <u>Copper</u>                                                                                         |
| Temperatue Rise            | <u>80°C</u>                                                                                           |
| Insuation Class            | <u>130°C (Class B)</u>                                                                                |
| BIL (Insulation) Level     | <u>10kV</u>                                                                                           |
| Efficiency (@35% Load) %   | N/A                                                                                                   |
| Impedance Range            | <u>5.0 – 7.0%</u>                                                                                     |
| Sound (db)                 | <u>40</u>                                                                                             |
| Enclosure Type             | Core & Coil                                                                                           |
| Enclosure Size             | See Core & Coil Chart                                                                                 |
| Finish/Colour              | N/A                                                                                                   |
| Standards & Certifications | <u>CSA Certified File No. LR34493, UL Listed File No. E110286, ISO 9001:2015</u><br><u>Registered</u> |