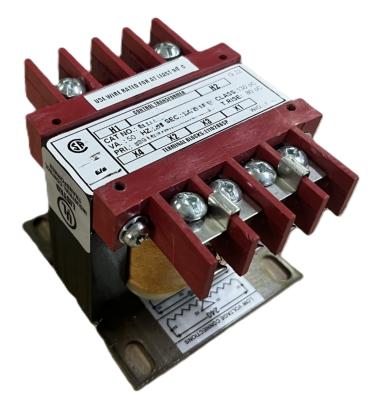

# \$107.38 CAD

Single Phase Control Transformer with a capacity of 50VA, transforming 120/240 Volts to 12/24 Volts

SKU: CS50K-Z Categories: <u>Control Transformers</u>

#### SCHEMATIC/DIAGRAM AND DIMENSION PICTURES

Single Phase Control Transformer with a capacity of 50VA, transforming 120/240 Volts to 12/24 Volts

**OFFICIAL QUOTE** 

#### **PRODUCT SPECIFICATIONS**

| Weight                     | 14 lbs                                                                                                |
|----------------------------|-------------------------------------------------------------------------------------------------------|
| Phases                     | 1                                                                                                     |
| Connection                 | 1Ph-CT-DD-SD                                                                                          |
| Primary Voltage            | 120/240                                                                                               |
| Primary Max Current        | <u>0.42A</u>                                                                                          |
| Primary Markings           | <u>H1-H2-H3-H4</u>                                                                                    |
| Primary Terminals          | Terminals                                                                                             |
| Secondary Voltage          | 12/24                                                                                                 |
| Secondary Max Current      | <u>4.17A</u>                                                                                          |
| Secondary Markings         | <u>X1-X2-X3-X4</u>                                                                                    |
| Secondary Terminals        | Terminals                                                                                             |
| Primary Taps               | N/A                                                                                                   |
| Conductor Material         | Copper                                                                                                |
| Temperatue Rise            | <u>80°C</u>                                                                                           |
| Insuation Class            | <u>130°C (Class B)</u>                                                                                |
| BIL (Insulation) Level     | <u>10kV</u>                                                                                           |
| Efficiency (@35% Load) %   | <u>N/A</u>                                                                                            |
| Impedance Range            | <u>5.0 – 7.0%</u>                                                                                     |
| Sound (db)                 | <u>40</u>                                                                                             |
| Enclosure Type             | Core & Coil                                                                                           |
| Enclosure Size             | See Core & Coil Chart                                                                                 |
| Finish/Colour              | N/A                                                                                                   |
| Standards & Certifications | <u>CSA Certified File No. LR34493, UL Listed File No. E110286, ISO 9001:2015</u><br><u>Registered</u> |