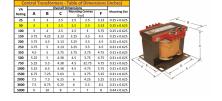

#### SCHEMATIC/DIAGRAM AND DIMENSION PICTURES

Single Phase Control Transformer with a capacity of 50VA, transforming 120/240 Volts to 12/24 Volts

**OFFICIAL QUOTE** 

#### **PRODUCT SPECIFICATIONS**

| Weight                     | 14 lbs                                                                                                |
|----------------------------|-------------------------------------------------------------------------------------------------------|
| Phases                     | 1                                                                                                     |
| Connection                 | 1Ph-CT-DD-SD                                                                                          |
| Primary Voltage            | 120/240                                                                                               |
| Primary Max Current        | <u>0.42A</u>                                                                                          |
| Primary Markings           | <u>H1-H2-H3-H4</u>                                                                                    |
| Primary Terminals          | Terminals                                                                                             |
| Secondary Voltage          | 12/24                                                                                                 |
| Secondary Max Current      | <u>4.17A</u>                                                                                          |
| Secondary Markings         | <u>X1-X2-X3-X4</u>                                                                                    |
| Secondary Terminals        | Terminals                                                                                             |
| Primary Taps               | N/A                                                                                                   |
| Conductor Material         | Copper                                                                                                |
| Temperatue Rise            | <u>80°C</u>                                                                                           |
| Insuation Class            | <u>130°C (Class B)</u>                                                                                |
| BIL (Insulation) Level     | <u>10kV</u>                                                                                           |
| Efficiency (@35% Load) %   | <u>N/A</u>                                                                                            |
| Impedance Range            | <u>5.0 – 7.0%</u>                                                                                     |
| Sound (db)                 | <u>40</u>                                                                                             |
| Enclosure Type             | Core & Coil                                                                                           |
| Enclosure Size             | See Core & Coil Chart                                                                                 |
| Finish/Colour              | N/A                                                                                                   |
| Standards & Certifications | <u>CSA Certified File No. LR34493, UL Listed File No. E110286, ISO 9001:2015</u><br><u>Registered</u> |