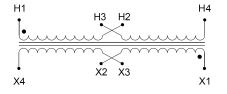

#### SCHEMATIC/DIAGRAM AND DIMENSION PICTURES

Single Phase Control Transformer with a capacity of 50VA, transforming 120/240 Volts to 12/24 Volts

**OFFICIAL QUOTE** 

#### **PRODUCT SPECIFICATIONS**

| Weight                     | 14 lbs                                                                                                |
|----------------------------|-------------------------------------------------------------------------------------------------------|
| Phases                     | 1                                                                                                     |
| Connection                 | 1Ph-CT-DD-SD                                                                                          |
| Primary Voltage            | 120/240                                                                                               |
| Primary Max Current        | <u>0.42A</u>                                                                                          |
| Primary Markings           | <u>H1-H2-H3-H4</u>                                                                                    |
| Primary Terminals          | Terminals                                                                                             |
| Secondary Voltage          | 12/24                                                                                                 |
| Secondary Max Current      | <u>4.17A</u>                                                                                          |
| Secondary Markings         | <u>X1-X2-X3-X4</u>                                                                                    |
| Secondary Terminals        | Terminals                                                                                             |
| Primary Taps               | N/A                                                                                                   |
| Conductor Material         | Copper                                                                                                |
| Temperatue Rise            | <u>80°C</u>                                                                                           |
| Insuation Class            | <u>130°C (Class B)</u>                                                                                |
| BIL (Insulation) Level     | <u>10kV</u>                                                                                           |
| Efficiency (@35% Load) %   | <u>N/A</u>                                                                                            |
| Impedance Range            | <u>5.0 – 7.0%</u>                                                                                     |
| Sound (db)                 | <u>40</u>                                                                                             |
| Enclosure Type             | Core & Coil                                                                                           |
| Enclosure Size             | See Core & Coil Chart                                                                                 |
| Finish/Colour              | N/A                                                                                                   |
| Standards & Certifications | <u>CSA Certified File No. LR34493, UL Listed File No. E110286, ISO 9001:2015</u><br><u>Registered</u> |