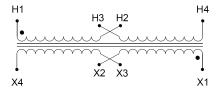

#### SCHEMATIC/DIAGRAM AND DIMENSION PICTURES

Single Phase Control Transformer with a capacity of 50VA, transforming 120/240 Volts to 12/24 Volts

## **PRODUCT SPECIFICATIONS**

| Weight                     | 14 lbs                                                                               |
|----------------------------|--------------------------------------------------------------------------------------|
| Phases                     | 1                                                                                    |
| Connection                 | 1Ph-CT-DD-SD                                                                         |
| Primary Voltage            | 120/240                                                                              |
| Primary Max Current        | <u>0.42A</u>                                                                         |
| Primary Markings           | H1-H2-H3-H4                                                                          |
| Primary Terminals          | <u>Terminals</u>                                                                     |
| Secondary Voltage          | 12/24                                                                                |
| Secondary Max Current      | 4.17A                                                                                |
| Secondary Markings         | X1-X2-X3-X4                                                                          |
| Secondary Terminals        | <u>Terminals</u>                                                                     |
| Primary Taps               | N/A                                                                                  |
| Conductor Material         | Copper                                                                               |
| Temperatue Rise            | 80°C                                                                                 |
| Insuation Class            | 130°C (Class B)                                                                      |
| BIL (Insulation) Level     | 10kV                                                                                 |
| Efficiency (@35% Load) %   | N/A                                                                                  |
| Impedance Range            | <u>5.0 - 7.0%</u>                                                                    |
| Sound (db)                 | 40                                                                                   |
| Enclosure Type             | Core & Coil                                                                          |
| Enclosure Size             | See Core & Coil Chart                                                                |
| Finish/Colour              | N/A                                                                                  |
| Standards & Certifications | CSA Certified File No. LR34493, UL Listed File No. E110286, ISO 9001:2015 Registered |