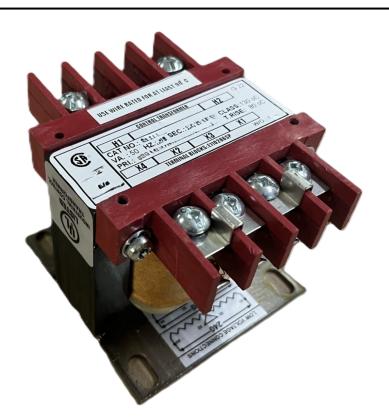

# 50VA 120/240 VOLTS TO 12/24 VOLTS SINGLE PHASE CONTROL TRANSFORMER

\$78.39 USD

Single Phase Control Transformer with a capacity of 50VA, transforming 120/240 Volts to 12/24 Volts

SKU: CS50K-Z

**Categories:** Control Transformers

#### SCHEMATIC/DIAGRAM AND DIMENSION PICTURES

Single Phase Control Transformer with a capacity of 50VA, transforming 120/240 Volts to 12/24 Volts

## **PRODUCT SPECIFICATIONS**

| Weight                     | 14 lbs                                                                               |
|----------------------------|--------------------------------------------------------------------------------------|
| Phases                     | 1                                                                                    |
| Connection                 | 1Ph-CT-DD-SD                                                                         |
| Primary Voltage            | 120/240                                                                              |
| Primary Max Current        | <u>0.42A</u>                                                                         |
| Primary Markings           | H1-H2-H3-H4                                                                          |
| Primary Terminals          | <u>Terminals</u>                                                                     |
| Secondary Voltage          | 12/24                                                                                |
| Secondary Max Current      | 4.17A                                                                                |
| Secondary Markings         | X1-X2-X3-X4                                                                          |
| Secondary Terminals        | <u>Terminals</u>                                                                     |
| Primary Taps               | N/A                                                                                  |
| Conductor Material         | Copper                                                                               |
| Temperatue Rise            | 80°C                                                                                 |
| Insuation Class            | 130°C (Class B)                                                                      |
| BIL (Insulation) Level     | 10kV                                                                                 |
| Efficiency (@35% Load) %   | N/A                                                                                  |
| Impedance Range            | <u>5.0 - 7.0%</u>                                                                    |
| Sound (db)                 | 40                                                                                   |
| Enclosure Type             | Core & Coil                                                                          |
| Enclosure Size             | See Core & Coil Chart                                                                |
| Finish/Colour              | N/A                                                                                  |
| Standards & Certifications | CSA Certified File No. LR34493, UL Listed File No. E110286, ISO 9001:2015 Registered |