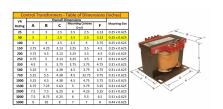

#### SCHEMATIC/DIAGRAM AND DIMENSION PICTURES

Single Phase Control Transformer with a capacity of 50VA, transforming 120/240 Volts to 12/24 Volts

## **PRODUCT SPECIFICATIONS**

| Weight                     | 14 lbs                                                                               |
|----------------------------|--------------------------------------------------------------------------------------|
| Phases                     | 1                                                                                    |
| Connection                 | 1Ph-CT-DD-SD                                                                         |
| Primary Voltage            | 120/240                                                                              |
| Primary Max Current        | <u>0.42A</u>                                                                         |
| Primary Markings           | H1-H2-H3-H4                                                                          |
| Primary Terminals          | <u>Terminals</u>                                                                     |
| Secondary Voltage          | 12/24                                                                                |
| Secondary Max Current      | 4.17A                                                                                |
| Secondary Markings         | X1-X2-X3-X4                                                                          |
| Secondary Terminals        | <u>Terminals</u>                                                                     |
| Primary Taps               | N/A                                                                                  |
| Conductor Material         | Copper                                                                               |
| Temperatue Rise            | 80°C                                                                                 |
| Insuation Class            | 130°C (Class B)                                                                      |
| BIL (Insulation) Level     | 10kV                                                                                 |
| Efficiency (@35% Load) %   | N/A                                                                                  |
| Impedance Range            | <u>5.0 - 7.0%</u>                                                                    |
| Sound (db)                 | 40                                                                                   |
| Enclosure Type             | Core & Coil                                                                          |
| Enclosure Size             | See Core & Coil Chart                                                                |
| Finish/Colour              | N/A                                                                                  |
| Standards & Certifications | CSA Certified File No. LR34493, UL Listed File No. E110286, ISO 9001:2015 Registered |