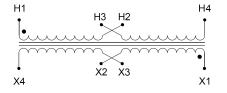

### SCHEMATIC/DIAGRAM AND DIMENSION PICTURES

Single Phase Control Transformer with a capacity of 50VA, transforming 120/240 Volts to 12/24 Volts

**OFFICIAL QUOTE** 

#### **PRODUCT SPECIFICATIONS**

| Weight                     | 14 lbs                                                                                                |
|----------------------------|-------------------------------------------------------------------------------------------------------|
| Phases                     | 1                                                                                                     |
| Connection                 | 1Ph-CT-DD-SD                                                                                          |
| Primary Voltage            | 120/240                                                                                               |
| Primary Max Current        | <u>0.42A</u>                                                                                          |
| Primary Markings           | <u>H1-H2-H3-H4</u>                                                                                    |
| Primary Terminals          | Terminals                                                                                             |
| Secondary Voltage          | 12/24                                                                                                 |
| Secondary Max Current      | <u>4.17A</u>                                                                                          |
| Secondary Markings         | <u>X1-X2-X3-X4</u>                                                                                    |
| Secondary Terminals        | Terminals                                                                                             |
| Primary Taps               | Ν/Α                                                                                                   |
| Conductor Material         | <u>Copper</u>                                                                                         |
| Temperatue Rise            | <u>80°C</u>                                                                                           |
| Insuation Class            | <u>130°C (Class B)</u>                                                                                |
| BIL (Insulation) Level     | <u>10kV</u>                                                                                           |
| Efficiency (@35% Load) %   | N/A                                                                                                   |
| Impedance Range            | <u>5.0 – 7.0%</u>                                                                                     |
| Sound (db)                 | <u>40</u>                                                                                             |
| Enclosure Type             | Core & Coil                                                                                           |
| Enclosure Size             | See Core & Coil Chart                                                                                 |
| Finish/Colour              | N/A                                                                                                   |
| Standards & Certifications | <u>CSA Certified File No. LR34493, UL Listed File No. E110286, ISO 9001:2015</u><br><u>Registered</u> |