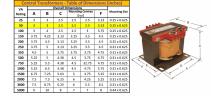

### SCHEMATIC/DIAGRAM AND DIMENSION PICTURES

Single Phase Control Transformer with a capacity of 50VA, transforming 120/240 Volts to 12/24 Volts

**OFFICIAL QUOTE** 

#### **PRODUCT SPECIFICATIONS**

| Weight                     | 14 lbs                                                                                                |
|----------------------------|-------------------------------------------------------------------------------------------------------|
| Phases                     | 1                                                                                                     |
| Connection                 | 1Ph-CT-DD-SD                                                                                          |
| Primary Voltage            | 120/240                                                                                               |
| Primary Max Current        | <u>0.42A</u>                                                                                          |
| Primary Markings           | <u>H1-H2-H3-H4</u>                                                                                    |
| Primary Terminals          | Terminals                                                                                             |
| Secondary Voltage          | 12/24                                                                                                 |
| Secondary Max Current      | <u>4.17A</u>                                                                                          |
| Secondary Markings         | <u>X1-X2-X3-X4</u>                                                                                    |
| Secondary Terminals        | Terminals                                                                                             |
| Primary Taps               | Ν/Α                                                                                                   |
| Conductor Material         | <u>Copper</u>                                                                                         |
| Temperatue Rise            | <u>80°C</u>                                                                                           |
| Insuation Class            | <u>130°C (Class B)</u>                                                                                |
| BIL (Insulation) Level     | <u>10kV</u>                                                                                           |
| Efficiency (@35% Load) %   | N/A                                                                                                   |
| Impedance Range            | <u>5.0 – 7.0%</u>                                                                                     |
| Sound (db)                 | <u>40</u>                                                                                             |
| Enclosure Type             | Core & Coil                                                                                           |
| Enclosure Size             | See Core & Coil Chart                                                                                 |
| Finish/Colour              | N/A                                                                                                   |
| Standards & Certifications | <u>CSA Certified File No. LR34493, UL Listed File No. E110286, ISO 9001:2015</u><br><u>Registered</u> |