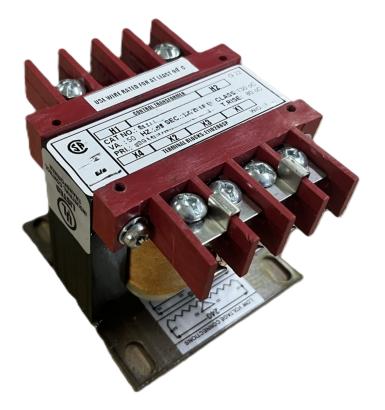

### 50VA 120/240 VOLTS TO 12/24 VOLTS SINGLE PHASE CONTROL TRANSFORMER

## 50VA 120/240 VOLTS TO 12/24 VOLTS SINGLE PHASE CONTROL TRANSFORMER

# \$78.39 USD

Single Phase Control Transformer with a capacity of 50VA, transforming 120/240 Volts to 12/24 Volts

SKU: CS50K-Z Categories: <u>Control Transformers</u>

#### **PRODUCT SPECIFICATIONS**

| Weight                     | 14 lbs                                                                                                |
|----------------------------|-------------------------------------------------------------------------------------------------------|
| Phases                     | 1                                                                                                     |
| Connection                 | 1Ph-CT-DD-SD                                                                                          |
| Primary Voltage            | 120/240                                                                                               |
| Primary Max Current        | <u>0.42A</u>                                                                                          |
| Primary Markings           | <u>H1-H2-H3-H4</u>                                                                                    |
| Primary Terminals          | Terminals                                                                                             |
| Secondary Voltage          | 12/24                                                                                                 |
| Secondary Max Current      | <u>4.17A</u>                                                                                          |
| Secondary Markings         | <u>X1-X2-X3-X4</u>                                                                                    |
| Secondary Terminals        | Terminals                                                                                             |
| Primary Taps               | Ν/Α                                                                                                   |
| Conductor Material         | <u>Copper</u>                                                                                         |
| Temperatue Rise            | <u>80°C</u>                                                                                           |
| Insuation Class            | <u>130°C (Class B)</u>                                                                                |
| BIL (Insulation) Level     | <u>10kV</u>                                                                                           |
| Efficiency (@35% Load) %   | N/A                                                                                                   |
| Impedance Range            | <u>5.0 – 7.0%</u>                                                                                     |
| Sound (db)                 | <u>40</u>                                                                                             |
| Enclosure Type             | Core & Coil                                                                                           |
| Enclosure Size             | See Core & Coil Chart                                                                                 |
| Finish/Colour              | N/A                                                                                                   |
| Standards & Certifications | <u>CSA Certified File No. LR34493, UL Listed File No. E110286, ISO 9001:2015</u><br><u>Registered</u> |