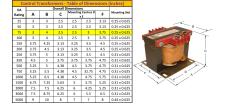

### SCHEMATIC/DIAGRAM AND DIMENSION PICTURES

Single Phase Control Transformer with a capacity of 75VA, transforming 600 Volts to 240/480 Volts

**OFFICIAL QUOTE** 

#### **PRODUCT SPECIFICATIONS**

| Weight                     | 5 lbs                                                                                                 |
|----------------------------|-------------------------------------------------------------------------------------------------------|
| Phases                     | 1                                                                                                     |
| Connection                 | <u>1Ph-CT-SD-SD</u>                                                                                   |
| Primary Voltage            | <u>600</u>                                                                                            |
| Primary Max Current        | <u>0.13A</u>                                                                                          |
| Primary Markings           | <u>H1-H2</u>                                                                                          |
| Primary Terminals          | <u>Terminals</u>                                                                                      |
| Secondary Voltage          | 240/480                                                                                               |
| Secondary Max Current      | <u>0.31A</u>                                                                                          |
| Secondary Markings         | <u>X1-X2-X3-X4</u>                                                                                    |
| Secondary Terminals        | <u>Terminals</u>                                                                                      |
| Primary Taps               | N/A                                                                                                   |
| Conductor Material         | <u>Copper</u>                                                                                         |
| Temperatue Rise            | <u>80°C</u>                                                                                           |
| Insuation Class            | <u>130°C (Class B)</u>                                                                                |
| BIL (Insulation) Level     | <u>10kV</u>                                                                                           |
| Efficiency (@35% Load) %   | <u>N/A</u>                                                                                            |
| Impedance Range            | <u>5.0 – 7.0%</u>                                                                                     |
| Sound (db)                 | <u>40</u>                                                                                             |
| Enclosure Type             | Core & Coil                                                                                           |
| Enclosure Size             | See Core & Coil Chart                                                                                 |
| Finish/Colour              | N/A                                                                                                   |
| Standards & Certifications | <u>CSA Certified File No. LR34493, UL Listed File No. E110286, ISO 9001:2015</u><br><u>Registered</u> |