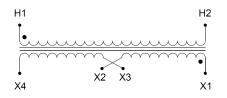

### SCHEMATIC/DIAGRAM AND DIMENSION PICTURES

Single Phase Control Transformer with a capacity of 75VA, transforming 600 Volts to 240/480 Volts

**OFFICIAL QUOTE** 

#### **PRODUCT SPECIFICATIONS**

| Weight                     | 5 lbs                                                                                                 |
|----------------------------|-------------------------------------------------------------------------------------------------------|
| Phases                     | 1                                                                                                     |
| Connection                 | <u>1Ph-CT-SD-SD</u>                                                                                   |
| Primary Voltage            | <u>600</u>                                                                                            |
| Primary Max Current        | <u>0.13A</u>                                                                                          |
| Primary Markings           | <u>H1-H2</u>                                                                                          |
| Primary Terminals          | <u>Terminals</u>                                                                                      |
| Secondary Voltage          | 240/480                                                                                               |
| Secondary Max Current      | <u>0.31A</u>                                                                                          |
| Secondary Markings         | <u>X1-X2-X3-X4</u>                                                                                    |
| Secondary Terminals        | <u>Terminals</u>                                                                                      |
| Primary Taps               | N/A                                                                                                   |
| Conductor Material         | <u>Copper</u>                                                                                         |
| Temperatue Rise            | <u>80°C</u>                                                                                           |
| Insuation Class            | <u>130°C (Class B)</u>                                                                                |
| BIL (Insulation) Level     | <u>10kV</u>                                                                                           |
| Efficiency (@35% Load) %   | <u>N/A</u>                                                                                            |
| Impedance Range            | <u>5.0 – 7.0%</u>                                                                                     |
| Sound (db)                 | <u>40</u>                                                                                             |
| Enclosure Type             | Core & Coil                                                                                           |
| Enclosure Size             | See Core & Coil Chart                                                                                 |
| Finish/Colour              | N/A                                                                                                   |
| Standards & Certifications | <u>CSA Certified File No. LR34493, UL Listed File No. E110286, ISO 9001:2015</u><br><u>Registered</u> |