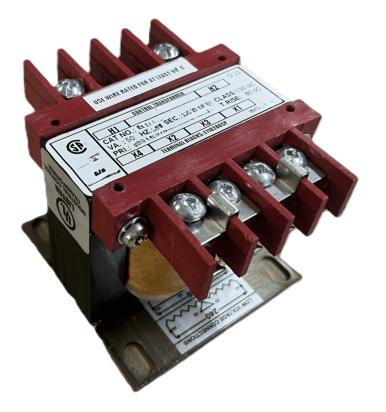

## \$111.02 CAD

Single Phase Control Transformer with a capacity of 75VA, transforming 600 Volts to 240/480 Volts

SKU: CS75J-L Categories: <u>Control Transformers</u>

### SCHEMATIC/DIAGRAM AND DIMENSION PICTURES

Single Phase Control Transformer with a capacity of 75VA, transforming 600 Volts to 240/480 Volts

**OFFICIAL QUOTE** 