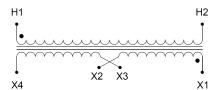

#### SCHEMATIC/DIAGRAM AND DIMENSION PICTURES

Single Phase Control Transformer with a capacity of 75VA, transforming 600 Volts to 240/480 Volts

#### PRODUCT SPECIFICATIONS

| PRODUCT SPECIFICATIONS     |                                                                                      |
|----------------------------|--------------------------------------------------------------------------------------|
| Weight                     | 5 lbs                                                                                |
| Phases                     | 1                                                                                    |
| Connection                 | 1Ph-CT-SD-SD                                                                         |
| Primary Voltage            | 600                                                                                  |
| Primary Max Current        | <u>0.13A</u>                                                                         |
| Primary Markings           | <u>H1-H2</u>                                                                         |
| Primary Terminals          | <u>Terminals</u>                                                                     |
| Secondary Voltage          | 240/480                                                                              |
| Secondary Max Current      | 0.31A                                                                                |
| Secondary Markings         | <u>X1-X2-X3-X4</u>                                                                   |
| Secondary Terminals        | <u>Terminals</u>                                                                     |
| Primary Taps               | N/A                                                                                  |
| Conductor Material         | <u>Copper</u>                                                                        |
| Temperatue Rise            | 80°C                                                                                 |
| Insuation Class            | 130°C (Class B)                                                                      |
| BIL (Insulation) Level     | 10kV                                                                                 |
| Efficiency (@35% Load) %   | N/A                                                                                  |
| Impedance Range            | <u>5.0 - 7.0%</u>                                                                    |
| Sound (db)                 | 40                                                                                   |
| Enclosure Type             | Core & Coil                                                                          |
| Enclosure Size             | See Core & Coil Chart                                                                |
| Finish/Colour              | N/A                                                                                  |
| Standards & Certifications | CSA Certified File No. LR34493, UL Listed File No. E110286, ISO 9001:2015 Registered |