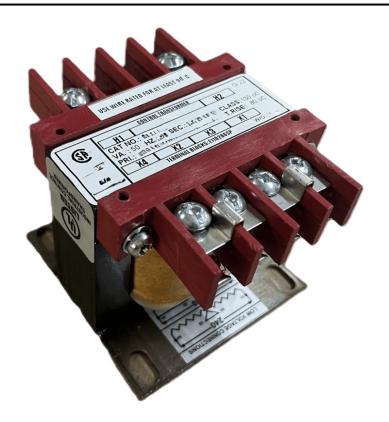

## 75VA 600 VOLTS TO 240/480 VOLTS SINGLE PHASE CONTROL TRANSFORMER

\$111.02 CAD

Single Phase Control Transformer with a capacity of 75VA, transforming 600 Volts to 240/480 Volts

SKU: CS75J-L

**Categories:** Control Transformers

#### PRODUCT SPECIFICATIONS

| PRODUCT SPECIFICATIONS     |                                                                                      |
|----------------------------|--------------------------------------------------------------------------------------|
| Weight                     | 5 lbs                                                                                |
| Phases                     | 1                                                                                    |
| Connection                 | 1Ph-CT-SD-SD                                                                         |
| Primary Voltage            | 600                                                                                  |
| Primary Max Current        | <u>0.13A</u>                                                                         |
| Primary Markings           | <u>H1-H2</u>                                                                         |
| Primary Terminals          | <u>Terminals</u>                                                                     |
| Secondary Voltage          | 240/480                                                                              |
| Secondary Max Current      | 0.31A                                                                                |
| Secondary Markings         | <u>X1-X2-X3-X4</u>                                                                   |
| Secondary Terminals        | <u>Terminals</u>                                                                     |
| Primary Taps               | N/A                                                                                  |
| Conductor Material         | <u>Copper</u>                                                                        |
| Temperatue Rise            | 80°C                                                                                 |
| Insuation Class            | 130°C (Class B)                                                                      |
| BIL (Insulation) Level     | 10kV                                                                                 |
| Efficiency (@35% Load) %   | N/A                                                                                  |
| Impedance Range            | <u>5.0 - 7.0%</u>                                                                    |
| Sound (db)                 | 40                                                                                   |
| Enclosure Type             | Core & Coil                                                                          |
| Enclosure Size             | See Core & Coil Chart                                                                |
| Finish/Colour              | N/A                                                                                  |
| Standards & Certifications | CSA Certified File No. LR34493, UL Listed File No. E110286, ISO 9001:2015 Registered |