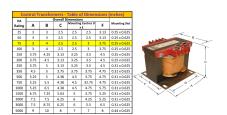

#### SCHEMATIC/DIAGRAM AND DIMENSION PICTURES

Single Phase Control Transformer with a capacity of 75VA, transforming 600 Volts to 240/480 Volts

#### PRODUCT SPECIFICATIONS

| PRODUCT SPECIFICATIONS     |                                                                                      |
|----------------------------|--------------------------------------------------------------------------------------|
| Weight                     | 5 lbs                                                                                |
| Phases                     | 1                                                                                    |
| Connection                 | 1Ph-CT-SD-SD                                                                         |
| Primary Voltage            | 600                                                                                  |
| Primary Max Current        | <u>0.13A</u>                                                                         |
| Primary Markings           | <u>H1-H2</u>                                                                         |
| Primary Terminals          | <u>Terminals</u>                                                                     |
| Secondary Voltage          | 240/480                                                                              |
| Secondary Max Current      | 0.31A                                                                                |
| Secondary Markings         | <u>X1-X2-X3-X4</u>                                                                   |
| Secondary Terminals        | <u>Terminals</u>                                                                     |
| Primary Taps               | N/A                                                                                  |
| Conductor Material         | <u>Copper</u>                                                                        |
| Temperatue Rise            | 80°C                                                                                 |
| Insuation Class            | 130°C (Class B)                                                                      |
| BIL (Insulation) Level     | 10kV                                                                                 |
| Efficiency (@35% Load) %   | N/A                                                                                  |
| Impedance Range            | <u>5.0 - 7.0%</u>                                                                    |
| Sound (db)                 | 40                                                                                   |
| Enclosure Type             | Core & Coil                                                                          |
| Enclosure Size             | See Core & Coil Chart                                                                |
| Finish/Colour              | N/A                                                                                  |
| Standards & Certifications | CSA Certified File No. LR34493, UL Listed File No. E110286, ISO 9001:2015 Registered |