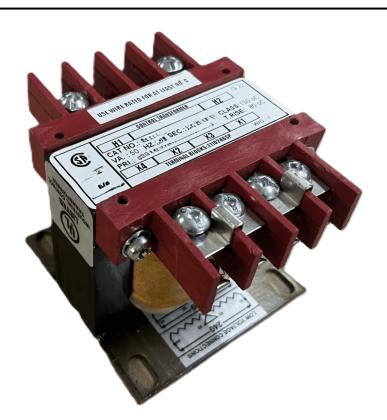

### 75VA 600 VOLTS TO 240/480 VOLTS SINGLE PHASE CONTROL TRANSFORMER

\$111.02 CAD

Single Phase Control Transformer with a capacity of 75VA, transforming 600 Volts to 240/480 Volts

SKU: CS75J-L

**Categories:** Control Transformers

#### **PRODUCT SPECIFICATIONS**

| PRODUCT SPECIFICATIONS     |                                                                                      |
|----------------------------|--------------------------------------------------------------------------------------|
| Weight                     | 5 lbs                                                                                |
| Phases                     | 1                                                                                    |
| Connection                 | 1Ph-CT-SD-SD                                                                         |
| Primary Voltage            | 600                                                                                  |
| Primary Max Current        | <u>0.13A</u>                                                                         |
| Primary Markings           | H1-H2                                                                                |
| Primary Terminals          | <u>Terminals</u>                                                                     |
| Secondary Voltage          | 240/480                                                                              |
| Secondary Max Current      | <u>0.31A</u>                                                                         |
| Secondary Markings         | <u>X1-X2-X3-X4</u>                                                                   |
| Secondary Terminals        | <u>Terminals</u>                                                                     |
| Primary Taps               | N/A                                                                                  |
| Conductor Material         | Copper                                                                               |
| Temperatue Rise            | 80°C                                                                                 |
| Insuation Class            | 130°C (Class B)                                                                      |
| BIL (Insulation) Level     | <u>10kV</u>                                                                          |
| Efficiency (@35% Load) %   | N/A                                                                                  |
| Impedance Range            | <u>5.0 – 7.0%</u>                                                                    |
| Sound (db)                 | 40                                                                                   |
| Enclosure Type             | Core & Coil                                                                          |
| Enclosure Size             | See Core & Coil Chart                                                                |
| Finish/Colour              | N/A                                                                                  |
| Standards & Certifications | CSA Certified File No. LR34493, UL Listed File No. E110286, ISO 9001:2015 Registered |