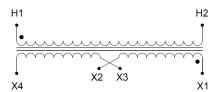

#### SCHEMATIC/DIAGRAM AND DIMENSION PICTURES

Single Phase Control Transformer with a capacity of 75VA, transforming 600 Volts to 240/480 Volts

#### **PRODUCT SPECIFICATIONS**

| Weight                     | 5 lbs                                                                                |
|----------------------------|--------------------------------------------------------------------------------------|
| Phases                     | 1                                                                                    |
| Connection                 | 1Ph-CT-SD-SD                                                                         |
| Primary Voltage            | 600                                                                                  |
| Primary Max Current        | <u>0.13A</u>                                                                         |
| Primary Markings           | <u>H1-H2</u>                                                                         |
| Primary Terminals          | <u>Terminals</u>                                                                     |
| Secondary Voltage          | 240/480                                                                              |
| Secondary Max Current      | <u>0.31A</u>                                                                         |
| Secondary Markings         | <u>X1-X2-X3-X4</u>                                                                   |
| Secondary Terminals        | <u>Terminals</u>                                                                     |
| Primary Taps               | N/A                                                                                  |
| Conductor Material         | Copper                                                                               |
| Temperatue Rise            | 80°C                                                                                 |
| Insuation Class            | 130°C (Class B)                                                                      |
| BIL (Insulation) Level     | <u>10kV</u>                                                                          |
| Efficiency (@35% Load) %   | N/A                                                                                  |
| Impedance Range            | 5.0 - 7.0%                                                                           |
| Sound (db)                 | 40                                                                                   |
| Enclosure Type             | Core & Coil                                                                          |
| Enclosure Size             | See Core & Coil Chart                                                                |
| Finish/Colour              | N/A                                                                                  |
| Standards & Certifications | CSA Certified File No. LR34493, UL Listed File No. E110286, ISO 9001:2015 Registered |