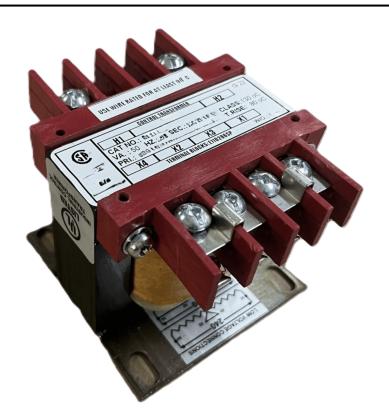

### 75VA 600 VOLTS TO 240/480 VOLTS SINGLE PHASE CONTROL TRANSFORMER

\$111.02 CAD

Single Phase Control Transformer with a capacity of 75VA, transforming 600 Volts to 240/480 Volts

SKU: CS75J-L

**Categories:** Control Transformers

#### SCHEMATIC/DIAGRAM AND DIMENSION PICTURES

Single Phase Control Transformer with a capacity of 75VA, transforming 600 Volts to 240/480 Volts

#### **PRODUCT SPECIFICATIONS**

| Weight                     | 5 lbs                                                                                |
|----------------------------|--------------------------------------------------------------------------------------|
| Phases                     | 1                                                                                    |
| Connection                 | 1Ph-CT-SD-SD                                                                         |
| Primary Voltage            | 600                                                                                  |
| Primary Max Current        | <u>0.13A</u>                                                                         |
| Primary Markings           | <u>H1-H2</u>                                                                         |
| Primary Terminals          | <u>Terminals</u>                                                                     |
| Secondary Voltage          | 240/480                                                                              |
| Secondary Max Current      | <u>0.31A</u>                                                                         |
| Secondary Markings         | <u>X1-X2-X3-X4</u>                                                                   |
| Secondary Terminals        | <u>Terminals</u>                                                                     |
| Primary Taps               | N/A                                                                                  |
| Conductor Material         | Copper                                                                               |
| Temperatue Rise            | 80°C                                                                                 |
| Insuation Class            | 130°C (Class B)                                                                      |
| BIL (Insulation) Level     | <u>10kV</u>                                                                          |
| Efficiency (@35% Load) %   | N/A                                                                                  |
| Impedance Range            | 5.0 - 7.0%                                                                           |
| Sound (db)                 | 40                                                                                   |
| Enclosure Type             | Core & Coil                                                                          |
| Enclosure Size             | See Core & Coil Chart                                                                |
| Finish/Colour              | N/A                                                                                  |
| Standards & Certifications | CSA Certified File No. LR34493, UL Listed File No. E110286, ISO 9001:2015 Registered |