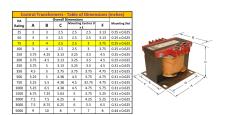

#### SCHEMATIC/DIAGRAM AND DIMENSION PICTURES

Single Phase Control Transformer with a capacity of 75VA, transforming 600 Volts to 240/480 Volts

#### **PRODUCT SPECIFICATIONS**

| Weight                     | 5 lbs                                                                                |
|----------------------------|--------------------------------------------------------------------------------------|
| Phases                     | 1                                                                                    |
| Connection                 | 1Ph-CT-SD-SD                                                                         |
| Primary Voltage            | 600                                                                                  |
| Primary Max Current        | <u>0.13A</u>                                                                         |
| Primary Markings           | <u>H1-H2</u>                                                                         |
| Primary Terminals          | <u>Terminals</u>                                                                     |
| Secondary Voltage          | 240/480                                                                              |
| Secondary Max Current      | <u>0.31A</u>                                                                         |
| Secondary Markings         | <u>X1-X2-X3-X4</u>                                                                   |
| Secondary Terminals        | <u>Terminals</u>                                                                     |
| Primary Taps               | N/A                                                                                  |
| Conductor Material         | Copper                                                                               |
| Temperatue Rise            | 80°C                                                                                 |
| Insuation Class            | 130°C (Class B)                                                                      |
| BIL (Insulation) Level     | <u>10kV</u>                                                                          |
| Efficiency (@35% Load) %   | N/A                                                                                  |
| Impedance Range            | 5.0 - 7.0%                                                                           |
| Sound (db)                 | 40                                                                                   |
| Enclosure Type             | Core & Coil                                                                          |
| Enclosure Size             | See Core & Coil Chart                                                                |
| Finish/Colour              | N/A                                                                                  |
| Standards & Certifications | CSA Certified File No. LR34493, UL Listed File No. E110286, ISO 9001:2015 Registered |