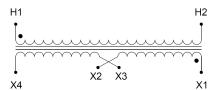

#### SCHEMATIC/DIAGRAM AND DIMENSION PICTURES

Single Phase Control Transformer with a capacity of 75VA, transforming 600 Volts to 240/480 Volts

#### PRODUCT SPECIFICATIONS

| PRODUCT SPECIFICATIONS     |                                                                                      |
|----------------------------|--------------------------------------------------------------------------------------|
| Weight                     | 5 lbs                                                                                |
| Phases                     | 1                                                                                    |
| Connection                 | 1Ph-CT-SD-SD                                                                         |
| Primary Voltage            | 600                                                                                  |
| Primary Max Current        | <u>0.13A</u>                                                                         |
| Primary Markings           | <u>H1-H2</u>                                                                         |
| Primary Terminals          | <u>Terminals</u>                                                                     |
| Secondary Voltage          | 240/480                                                                              |
| Secondary Max Current      | 0.31A                                                                                |
| Secondary Markings         | <u>X1-X2-X3-X4</u>                                                                   |
| Secondary Terminals        | <u>Terminals</u>                                                                     |
| Primary Taps               | N/A                                                                                  |
| Conductor Material         | Copper                                                                               |
| Temperatue Rise            | 80°C                                                                                 |
| Insuation Class            | 130°C (Class B)                                                                      |
| BIL (Insulation) Level     | <u>10kV</u>                                                                          |
| Efficiency (@35% Load) %   | N/A                                                                                  |
| Impedance Range            | <u>5.0 - 7.0%</u>                                                                    |
| Sound (db)                 | 40                                                                                   |
| Enclosure Type             | Core & Coil                                                                          |
| Enclosure Size             | See Core & Coil Chart                                                                |
| Finish/Colour              | N/A                                                                                  |
| Standards & Certifications | CSA Certified File No. LR34493, UL Listed File No. E110286, ISO 9001:2015 Registered |