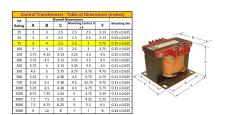

#### SCHEMATIC/DIAGRAM AND DIMENSION PICTURES

Single Phase Control Transformer with a capacity of 75VA, transforming 600 Volts to 240/480 Volts

#### PRODUCT SPECIFICATIONS

| PRODUCT SPECIFICATIONS     |                                                                                      |
|----------------------------|--------------------------------------------------------------------------------------|
| Weight                     | 5 lbs                                                                                |
| Phases                     | 1                                                                                    |
| Connection                 | 1Ph-CT-SD-SD                                                                         |
| Primary Voltage            | 600                                                                                  |
| Primary Max Current        | <u>0.13A</u>                                                                         |
| Primary Markings           | <u>H1-H2</u>                                                                         |
| Primary Terminals          | <u>Terminals</u>                                                                     |
| Secondary Voltage          | 240/480                                                                              |
| Secondary Max Current      | 0.31A                                                                                |
| Secondary Markings         | <u>X1-X2-X3-X4</u>                                                                   |
| Secondary Terminals        | <u>Terminals</u>                                                                     |
| Primary Taps               | N/A                                                                                  |
| Conductor Material         | Copper                                                                               |
| Temperatue Rise            | 80°C                                                                                 |
| Insuation Class            | 130°C (Class B)                                                                      |
| BIL (Insulation) Level     | <u>10kV</u>                                                                          |
| Efficiency (@35% Load) %   | N/A                                                                                  |
| Impedance Range            | <u>5.0 - 7.0%</u>                                                                    |
| Sound (db)                 | 40                                                                                   |
| Enclosure Type             | Core & Coil                                                                          |
| Enclosure Size             | See Core & Coil Chart                                                                |
| Finish/Colour              | N/A                                                                                  |
| Standards & Certifications | CSA Certified File No. LR34493, UL Listed File No. E110286, ISO 9001:2015 Registered |