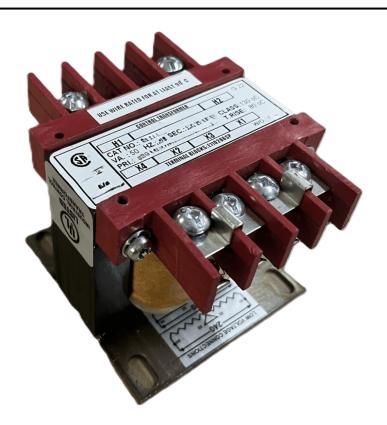

# 75VA 600 VOLTS TO 240/480 VOLTS SINGLE PHASE CONTROL TRANSFORMER

\$81.04 USD

Single Phase Control Transformer with a capacity of 75VA, transforming 600 Volts to 240/480 Volts

SKU: CS75J-L

**Categories:** Control Transformers

#### SCHEMATIC/DIAGRAM AND DIMENSION PICTURES

Single Phase Control Transformer with a capacity of 75VA, transforming 600 Volts to 240/480 Volts