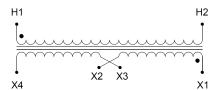

#### SCHEMATIC/DIAGRAM AND DIMENSION PICTURES

Single Phase Control Transformer with a capacity of 75VA, transforming 600 Volts to 240/480 Volts

#### **PRODUCT SPECIFICATIONS**

| PRODUCT SPECIFICATIONS     |                                                                                      |
|----------------------------|--------------------------------------------------------------------------------------|
| Weight                     | 5 lbs                                                                                |
| Phases                     | 1                                                                                    |
| Connection                 | 1Ph-CT-SD-SD                                                                         |
| Primary Voltage            | 600                                                                                  |
| Primary Max Current        | <u>0.13A</u>                                                                         |
| Primary Markings           | H1-H2                                                                                |
| Primary Terminals          | <u>Terminals</u>                                                                     |
| Secondary Voltage          | 240/480                                                                              |
| Secondary Max Current      | <u>0.31A</u>                                                                         |
| Secondary Markings         | <u>X1-X2-X3-X4</u>                                                                   |
| Secondary Terminals        | <u>Terminals</u>                                                                     |
| Primary Taps               | N/A                                                                                  |
| Conductor Material         | Copper                                                                               |
| Temperatue Rise            | 80°C                                                                                 |
| Insuation Class            | 130°C (Class B)                                                                      |
| BIL (Insulation) Level     | <u>10kV</u>                                                                          |
| Efficiency (@35% Load) %   | N/A                                                                                  |
| Impedance Range            | <u>5.0 – 7.0%</u>                                                                    |
| Sound (db)                 | 40                                                                                   |
| Enclosure Type             | Core & Coil                                                                          |
| Enclosure Size             | See Core & Coil Chart                                                                |
| Finish/Colour              | N/A                                                                                  |
| Standards & Certifications | CSA Certified File No. LR34493, UL Listed File No. E110286, ISO 9001:2015 Registered |