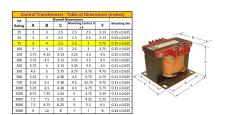

#### SCHEMATIC/DIAGRAM AND DIMENSION PICTURES

Single Phase Control Transformer with a capacity of 75VA, transforming 600 Volts to 240/480 Volts

#### **PRODUCT SPECIFICATIONS**

| PRODUCT SPECIFICATIONS     |                                                                                      |
|----------------------------|--------------------------------------------------------------------------------------|
| Weight                     | 5 lbs                                                                                |
| Phases                     | 1                                                                                    |
| Connection                 | 1Ph-CT-SD-SD                                                                         |
| Primary Voltage            | 600                                                                                  |
| Primary Max Current        | <u>0.13A</u>                                                                         |
| Primary Markings           | H1-H2                                                                                |
| Primary Terminals          | <u>Terminals</u>                                                                     |
| Secondary Voltage          | 240/480                                                                              |
| Secondary Max Current      | <u>0.31A</u>                                                                         |
| Secondary Markings         | <u>X1-X2-X3-X4</u>                                                                   |
| Secondary Terminals        | <u>Terminals</u>                                                                     |
| Primary Taps               | N/A                                                                                  |
| Conductor Material         | Copper                                                                               |
| Temperatue Rise            | 80°C                                                                                 |
| Insuation Class            | 130°C (Class B)                                                                      |
| BIL (Insulation) Level     | <u>10kV</u>                                                                          |
| Efficiency (@35% Load) %   | N/A                                                                                  |
| Impedance Range            | <u>5.0 – 7.0%</u>                                                                    |
| Sound (db)                 | 40                                                                                   |
| Enclosure Type             | Core & Coil                                                                          |
| Enclosure Size             | See Core & Coil Chart                                                                |
| Finish/Colour              | N/A                                                                                  |
| Standards & Certifications | CSA Certified File No. LR34493, UL Listed File No. E110286, ISO 9001:2015 Registered |