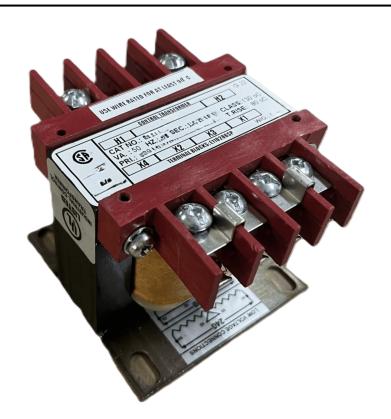

### 75VA 600 VOLTS TO 240/480 VOLTS SINGLE PHASE CONTROL TRANSFORMER

\$81.76 USD

Single Phase Control Transformer with a capacity of 75VA, transforming 600 Volts to 240/480 Volts

SKU: CS75J-L

**Categories:** Control Transformers

#### SCHEMATIC/DIAGRAM AND DIMENSION PICTURES

Single Phase Control Transformer with a capacity of 75VA, transforming 600 Volts to 240/480 Volts

#### **PRODUCT SPECIFICATIONS**

| PRODUCT SPECIFICATIONS     |                                                                                      |
|----------------------------|--------------------------------------------------------------------------------------|
| Weight                     | 5 lbs                                                                                |
| Phases                     | 1                                                                                    |
| Connection                 | 1Ph-CT-SD-SD                                                                         |
| Primary Voltage            | 600                                                                                  |
| Primary Max Current        | <u>0.13A</u>                                                                         |
| Primary Markings           | H1-H2                                                                                |
| Primary Terminals          | <u>Terminals</u>                                                                     |
| Secondary Voltage          | 240/480                                                                              |
| Secondary Max Current      | <u>0.31A</u>                                                                         |
| Secondary Markings         | <u>X1-X2-X3-X4</u>                                                                   |
| Secondary Terminals        | <u>Terminals</u>                                                                     |
| Primary Taps               | N/A                                                                                  |
| Conductor Material         | Copper                                                                               |
| Temperatue Rise            | 80°C                                                                                 |
| Insuation Class            | 130°C (Class B)                                                                      |
| BIL (Insulation) Level     | <u>10kV</u>                                                                          |
| Efficiency (@35% Load) %   | N/A                                                                                  |
| Impedance Range            | <u>5.0 – 7.0%</u>                                                                    |
| Sound (db)                 | 40                                                                                   |
| Enclosure Type             | Core & Coil                                                                          |
| Enclosure Size             | See Core & Coil Chart                                                                |
| Finish/Colour              | N/A                                                                                  |
| Standards & Certifications | CSA Certified File No. LR34493, UL Listed File No. E110286, ISO 9001:2015 Registered |