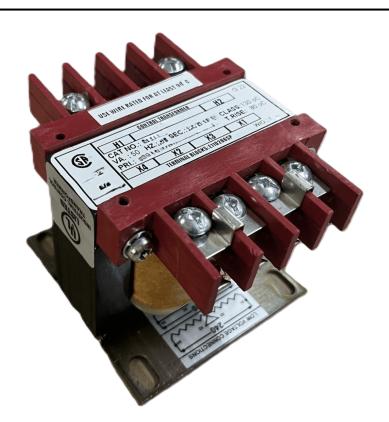

# 75VA 208 VOLTS TO 120/240 VOLTS SINGLE PHASE CONTROL TRANSFORMER

\$81.76 USD

Single Phase Control Transformer with a capacity of 75VA, transforming 208 Volts to 120/240 Volts

SKU: CS75B-K

**Categories:** Control Transformers

#### **PRODUCT SPECIFICATIONS**

| Weight                     | 5 lbs                                                                                |
|----------------------------|--------------------------------------------------------------------------------------|
| Phases                     | 1                                                                                    |
| Connection                 | 1Ph-CT-SD-SD                                                                         |
| Primary Voltage            | 208                                                                                  |
| Primary Max Current        | <u>0.36A</u>                                                                         |
| Primary Markings           | <u>H1-H2</u>                                                                         |
| Primary Terminals          | <u>Terminals</u>                                                                     |
| Secondary Voltage          | 120/240                                                                              |
| Secondary Max Current      | <u>0.63A</u>                                                                         |
| Secondary Markings         | <u>X1-X2-X3-X4</u>                                                                   |
| Secondary Terminals        | <u>Terminals</u>                                                                     |
| Primary Taps               | N/A                                                                                  |
| Conductor Material         | Copper                                                                               |
| Temperatue Rise            | 80°C                                                                                 |
| Insuation Class            | 130°C (Class B)                                                                      |
| BIL (Insulation) Level     | <u>10kV</u>                                                                          |
| Efficiency (@35% Load) %   | N/A                                                                                  |
| Impedance Range            | <u>5.0 - 7.0%</u>                                                                    |
| Sound (db)                 | 40                                                                                   |
| Enclosure Type             | Core & Coil                                                                          |
| Enclosure Size             | See Core & Coil Chart                                                                |
| Finish/Colour              | N/A                                                                                  |
| Standards & Certifications | CSA Certified File No. LR34493, UL Listed File No. E110286, ISO 9001:2015 Registered |