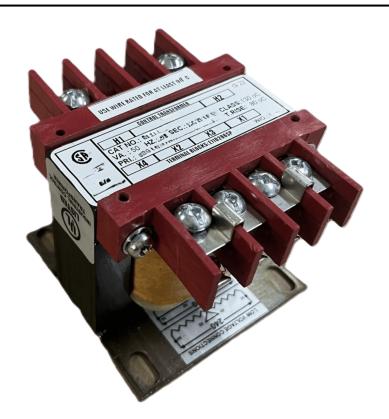

### 75VA 208 VOLTS TO 120/240 VOLTS SINGLE PHASE CONTROL TRANSFORMER

\$111.02 CAD

Single Phase Control Transformer with a capacity of 75VA, transforming 208 Volts to 120/240 Volts

SKU: CS75B-K

**Categories:** Control Transformers

# 75VA 208 VOLTS TO 120/240 VOLTS SINGLE PHASE CONTROL TRANSFORMER

#### **PRODUCT SPECIFICATIONS**

| Weight                     | 5 lbs                                                                                |
|----------------------------|--------------------------------------------------------------------------------------|
| Phases                     | 1                                                                                    |
| Connection                 | 1Ph-CT-SD-SD                                                                         |
| Primary Voltage            | 208                                                                                  |
| Primary Max Current        | <u>0.36A</u>                                                                         |
| Primary Markings           | <u>H1-H2</u>                                                                         |
| Primary Terminals          | <u>Terminals</u>                                                                     |
| Secondary Voltage          | 120/240                                                                              |
| Secondary Max Current      | <u>0.63A</u>                                                                         |
| Secondary Markings         | <u>X1-X2-X3-X4</u>                                                                   |
| Secondary Terminals        | <u>Terminals</u>                                                                     |
| Primary Taps               | N/A                                                                                  |
| Conductor Material         | Copper                                                                               |
| Temperatue Rise            | 80°C                                                                                 |
| Insuation Class            | 130°C (Class B)                                                                      |
| BIL (Insulation) Level     | <u>10kV</u>                                                                          |
| Efficiency (@35% Load) %   | N/A                                                                                  |
| Impedance Range            | <u>5.0 - 7.0%</u>                                                                    |
| Sound (db)                 | 40                                                                                   |
| Enclosure Type             | Core & Coil                                                                          |
| Enclosure Size             | See Core & Coil Chart                                                                |
| Finish/Colour              | N/A                                                                                  |
| Standards & Certifications | CSA Certified File No. LR34493, UL Listed File No. E110286, ISO 9001:2015 Registered |