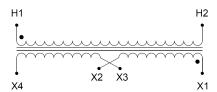

#### SCHEMATIC/DIAGRAM AND DIMENSION PICTURES

Single Phase Control Transformer with a capacity of 75VA, transforming 208 Volts to 120/240 Volts

#### **PRODUCT SPECIFICATIONS**

| Weight                     | 5 lbs                                                                                |
|----------------------------|--------------------------------------------------------------------------------------|
| Phases                     | 1                                                                                    |
| Connection                 | 1Ph-CT-SD-SD                                                                         |
| Primary Voltage            | 208                                                                                  |
| Primary Max Current        | <u>0.36A</u>                                                                         |
| Primary Markings           | <u>H1-H2</u>                                                                         |
| Primary Terminals          | <u>Terminals</u>                                                                     |
| Secondary Voltage          | 120/240                                                                              |
| Secondary Max Current      | <u>0.63A</u>                                                                         |
| Secondary Markings         | <u>X1-X2-X3-X4</u>                                                                   |
| Secondary Terminals        | <u>Terminals</u>                                                                     |
| Primary Taps               | N/A                                                                                  |
| Conductor Material         | Copper                                                                               |
| Temperatue Rise            | 80°C                                                                                 |
| Insuation Class            | 130°C (Class B)                                                                      |
| BIL (Insulation) Level     | <u>10kV</u>                                                                          |
| Efficiency (@35% Load) %   | N/A                                                                                  |
| Impedance Range            | <u>5.0 - 7.0%</u>                                                                    |
| Sound (db)                 | 40                                                                                   |
| Enclosure Type             | Core & Coil                                                                          |
| Enclosure Size             | See Core & Coil Chart                                                                |
| Finish/Colour              | N/A                                                                                  |
| Standards & Certifications | CSA Certified File No. LR34493, UL Listed File No. E110286, ISO 9001:2015 Registered |