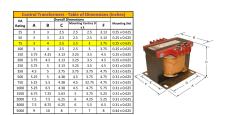

#### SCHEMATIC/DIAGRAM AND DIMENSION PICTURES

Single Phase Control Transformer with a capacity of 75VA, transforming 208 Volts to 120/240 Volts

#### **PRODUCT SPECIFICATIONS**

| Weight                     | 5 lbs                                                                                |
|----------------------------|--------------------------------------------------------------------------------------|
| Phases                     | 1                                                                                    |
| Connection                 | 1Ph-CT-SD-SD                                                                         |
| Primary Voltage            | 208                                                                                  |
| Primary Max Current        | <u>0.36A</u>                                                                         |
| Primary Markings           | <u>H1-H2</u>                                                                         |
| Primary Terminals          | <u>Terminals</u>                                                                     |
| Secondary Voltage          | 120/240                                                                              |
| Secondary Max Current      | <u>0.63A</u>                                                                         |
| Secondary Markings         | <u>X1-X2-X3-X4</u>                                                                   |
| Secondary Terminals        | <u>Terminals</u>                                                                     |
| Primary Taps               | N/A                                                                                  |
| Conductor Material         | Copper                                                                               |
| Temperatue Rise            | 80°C                                                                                 |
| Insuation Class            | 130°C (Class B)                                                                      |
| BIL (Insulation) Level     | <u>10kV</u>                                                                          |
| Efficiency (@35% Load) %   | N/A                                                                                  |
| Impedance Range            | <u>5.0 - 7.0%</u>                                                                    |
| Sound (db)                 | 40                                                                                   |
| Enclosure Type             | Core & Coil                                                                          |
| Enclosure Size             | See Core & Coil Chart                                                                |
| Finish/Colour              | N/A                                                                                  |
| Standards & Certifications | CSA Certified File No. LR34493, UL Listed File No. E110286, ISO 9001:2015 Registered |