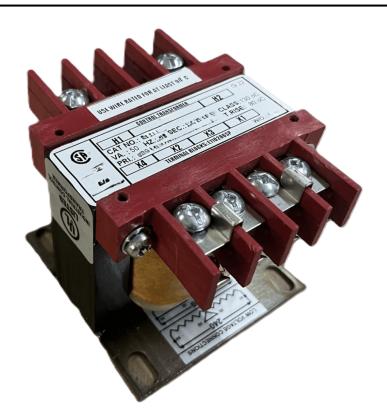

#### SCHEMATIC/DIAGRAM AND DIMENSION PICTURES

Single Phase Control Transformer with a capacity of 75VA, transforming 208 Volts to 120/240 Volts

#### **PRODUCT SPECIFICATIONS**

| Weight                     | 5 lbs                                                                                |
|----------------------------|--------------------------------------------------------------------------------------|
| Phases                     | 1                                                                                    |
| Connection                 | 1Ph-CT-SD-SD                                                                         |
| Primary Voltage            | 208                                                                                  |
| Primary Max Current        | <u>0.36A</u>                                                                         |
| Primary Markings           | <u>H1-H2</u>                                                                         |
| Primary Terminals          | <u>Terminals</u>                                                                     |
| Secondary Voltage          | 120/240                                                                              |
| Secondary Max Current      | <u>0.63A</u>                                                                         |
| Secondary Markings         | <u>X1-X2-X3-X4</u>                                                                   |
| Secondary Terminals        | <u>Terminals</u>                                                                     |
| Primary Taps               | N/A                                                                                  |
| Conductor Material         | Copper                                                                               |
| Temperatue Rise            | 80°C                                                                                 |
| Insuation Class            | 130°C (Class B)                                                                      |
| BIL (Insulation) Level     | <u>10kV</u>                                                                          |
| Efficiency (@35% Load) %   | N/A                                                                                  |
| Impedance Range            | <u>5.0 - 7.0%</u>                                                                    |
| Sound (db)                 | 40                                                                                   |
| Enclosure Type             | Core & Coil                                                                          |
| Enclosure Size             | See Core & Coil Chart                                                                |
| Finish/Colour              | N/A                                                                                  |
| Standards & Certifications | CSA Certified File No. LR34493, UL Listed File No. E110286, ISO 9001:2015 Registered |