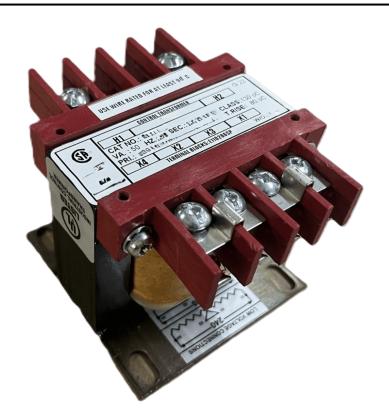

#### **PRODUCT SPECIFICATIONS**

| Weight                     | 5 lbs                                                                                |
|----------------------------|--------------------------------------------------------------------------------------|
| Phases                     | 1                                                                                    |
| Connection                 | 1Ph-CT-SD-SD                                                                         |
| Primary Voltage            | 208                                                                                  |
| Primary Max Current        | <u>0.36A</u>                                                                         |
| Primary Markings           | <u>H1-H2</u>                                                                         |
| Primary Terminals          | <u>Terminals</u>                                                                     |
| Secondary Voltage          | 120/240                                                                              |
| Secondary Max Current      | <u>0.63A</u>                                                                         |
| Secondary Markings         | <u>X1-X2-X3-X4</u>                                                                   |
| Secondary Terminals        | <u>Terminals</u>                                                                     |
| Primary Taps               | N/A                                                                                  |
| Conductor Material         | Copper                                                                               |
| Temperatue Rise            | 80°C                                                                                 |
| Insuation Class            | 130°C (Class B)                                                                      |
| BIL (Insulation) Level     | <u>10kV</u>                                                                          |
| Efficiency (@35% Load) %   | N/A                                                                                  |
| Impedance Range            | <u>5.0 - 7.0%</u>                                                                    |
| Sound (db)                 | 40                                                                                   |
| Enclosure Type             | Core & Coil                                                                          |
| Enclosure Size             | See Core & Coil Chart                                                                |
| Finish/Colour              | N/A                                                                                  |
| Standards & Certifications | CSA Certified File No. LR34493, UL Listed File No. E110286, ISO 9001:2015 Registered |