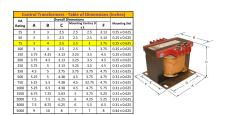

#### SCHEMATIC/DIAGRAM AND DIMENSION PICTURES

Single Phase Control Transformer with a capacity of 75VA, transforming 208 Volts to 120/240 Volts

#### **PRODUCT SPECIFICATIONS**

| Weight                     | 5 lbs                                                                                |
|----------------------------|--------------------------------------------------------------------------------------|
| Phases                     | 1                                                                                    |
| Connection                 | 1Ph-CT-SD-SD                                                                         |
| Primary Voltage            | 208                                                                                  |
| Primary Max Current        | <u>0.36A</u>                                                                         |
| Primary Markings           | <u>H1-H2</u>                                                                         |
| Primary Terminals          | <u>Terminals</u>                                                                     |
| Secondary Voltage          | 120/240                                                                              |
| Secondary Max Current      | <u>0.63A</u>                                                                         |
| Secondary Markings         | <u>X1-X2-X3-X4</u>                                                                   |
| Secondary Terminals        | <u>Terminals</u>                                                                     |
| Primary Taps               | N/A                                                                                  |
| Conductor Material         | Copper                                                                               |
| Temperatue Rise            | 80°C                                                                                 |
| Insuation Class            | 130°C (Class B)                                                                      |
| BIL (Insulation) Level     | <u>10kV</u>                                                                          |
| Efficiency (@35% Load) %   | N/A                                                                                  |
| Impedance Range            | <u>5.0 - 7.0%</u>                                                                    |
| Sound (db)                 | 40                                                                                   |
| Enclosure Type             | Core & Coil                                                                          |
| Enclosure Size             | See Core & Coil Chart                                                                |
| Finish/Colour              | N/A                                                                                  |
| Standards & Certifications | CSA Certified File No. LR34493, UL Listed File No. E110286, ISO 9001:2015 Registered |