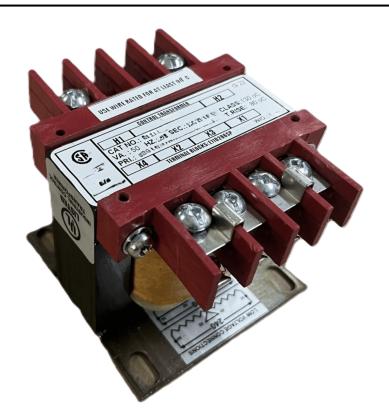

### 75VA 208 VOLTS TO 120/240 VOLTS SINGLE PHASE CONTROL TRANSFORMER

\$81.04 USD

Single Phase Control Transformer with a capacity of 75VA, transforming 208 Volts to 120/240 Volts

SKU: CS75B-K

**Categories:** Control Transformers

#### **PRODUCT SPECIFICATIONS**

| Weight                     | 5 lbs                                                                                |
|----------------------------|--------------------------------------------------------------------------------------|
| Phases                     | 1                                                                                    |
| Connection                 | 1Ph-CT-SD-SD                                                                         |
| Primary Voltage            | 208                                                                                  |
| Primary Max Current        | <u>0.36A</u>                                                                         |
| Primary Markings           | <u>H1-H2</u>                                                                         |
| Primary Terminals          | <u>Terminals</u>                                                                     |
| Secondary Voltage          | 120/240                                                                              |
| Secondary Max Current      | <u>0.63A</u>                                                                         |
| Secondary Markings         | <u>X1-X2-X3-X4</u>                                                                   |
| Secondary Terminals        | <u>Terminals</u>                                                                     |
| Primary Taps               | N/A                                                                                  |
| Conductor Material         | Copper                                                                               |
| Temperatue Rise            | 80°C                                                                                 |
| Insuation Class            | 130°C (Class B)                                                                      |
| BIL (Insulation) Level     | <u>10kV</u>                                                                          |
| Efficiency (@35% Load) %   | N/A                                                                                  |
| Impedance Range            | <u>5.0 - 7.0%</u>                                                                    |
| Sound (db)                 | 40                                                                                   |
| Enclosure Type             | Core & Coil                                                                          |
| Enclosure Size             | See Core & Coil Chart                                                                |
| Finish/Colour              | N/A                                                                                  |
| Standards & Certifications | CSA Certified File No. LR34493, UL Listed File No. E110286, ISO 9001:2015 Registered |