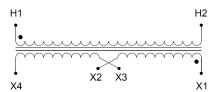

#### SCHEMATIC/DIAGRAM AND DIMENSION PICTURES

Single Phase Control Transformer with a capacity of 75VA, transforming 208 Volts to 120/240 Volts

#### **PRODUCT SPECIFICATIONS**

| Weight                     | 5 lbs                                                                                |
|----------------------------|--------------------------------------------------------------------------------------|
| Phases                     | 1                                                                                    |
| Connection                 | 1Ph-CT-SD-SD                                                                         |
| Primary Voltage            | 208                                                                                  |
| Primary Max Current        | <u>0.36A</u>                                                                         |
| Primary Markings           | <u>H1-H2</u>                                                                         |
| Primary Terminals          | <u>Terminals</u>                                                                     |
| Secondary Voltage          | 120/240                                                                              |
| Secondary Max Current      | <u>0.63A</u>                                                                         |
| Secondary Markings         | <u>X1-X2-X3-X4</u>                                                                   |
| Secondary Terminals        | <u>Terminals</u>                                                                     |
| Primary Taps               | N/A                                                                                  |
| Conductor Material         | Copper                                                                               |
| Temperatue Rise            | 80°C                                                                                 |
| Insuation Class            | 130°C (Class B)                                                                      |
| BIL (Insulation) Level     | <u>10kV</u>                                                                          |
| Efficiency (@35% Load) %   | N/A                                                                                  |
| Impedance Range            | <u>5.0 - 7.0%</u>                                                                    |
| Sound (db)                 | 40                                                                                   |
| Enclosure Type             | Core & Coil                                                                          |
| Enclosure Size             | See Core & Coil Chart                                                                |
| Finish/Colour              | N/A                                                                                  |
| Standards & Certifications | CSA Certified File No. LR34493, UL Listed File No. E110286, ISO 9001:2015 Registered |