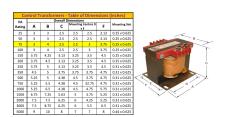

#### SCHEMATIC/DIAGRAM AND DIMENSION PICTURES

Single Phase Control Transformer with a capacity of 75VA, transforming 208 Volts to 120/240 Volts