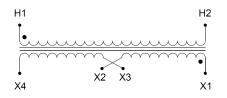

### SCHEMATIC/DIAGRAM AND DIMENSION PICTURES

Single Phase Control Transformer with a capacity of 75VA, transforming 208 Volts to 120/240 Volts

**OFFICIAL QUOTE** 

TRANSFORMER

#### **PRODUCT SPECIFICATIONS**

| Weight                     | 5 lbs                                                                                   |
|----------------------------|-----------------------------------------------------------------------------------------|
| Phases                     | 1                                                                                       |
| Connection                 | <u>1Ph-CT-SD-SD</u>                                                                     |
| Primary Voltage            | 208                                                                                     |
| Primary Max Current        | <u>0.36A</u>                                                                            |
| Primary Markings           | <u>H1-H2</u>                                                                            |
| Primary Terminals          | Terminals                                                                               |
| Secondary Voltage          | 120/240                                                                                 |
| Secondary Max Current      | <u>0.63A</u>                                                                            |
| Secondary Markings         | <u>X1-X2-X3-X4</u>                                                                      |
| Secondary Terminals        | Terminals                                                                               |
| Primary Taps               | Ν/Α                                                                                     |
| Conductor Material         | Copper                                                                                  |
| Temperatue Rise            | <u>80°C</u>                                                                             |
| Insuation Class            | <u>130°C (Class B)</u>                                                                  |
| BIL (Insulation) Level     | <u>10kV</u>                                                                             |
| Efficiency (@35% Load) %   | N/A                                                                                     |
| Impedance Range            | <u>5.0 – 7.0%</u>                                                                       |
| Sound (db)                 | <u>40</u>                                                                               |
| Enclosure Type             | Core & Coil                                                                             |
| Enclosure Size             | See Core & Coil Chart                                                                   |
| Finish/Colour              | N/A                                                                                     |
| Standards & Certifications | CSA Certified File No. LR34493, UL Listed File No. E110286, ISO 9001:2015<br>Registered |