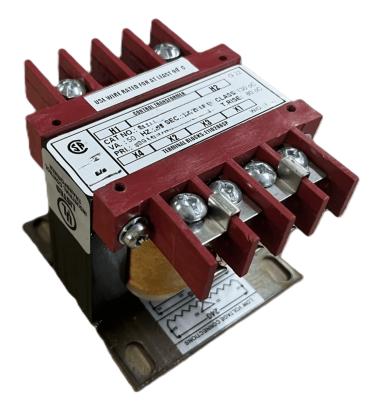

# \$111.02 CAD

Single Phase Control Transformer with a capacity of 75VA, transforming 208 Volts to 120/240 Volts

SKU: CS75B-K Categories: <u>Control Transformers</u>

#### **PRODUCT SPECIFICATIONS**

| Weight                     | 5 lbs                                                                                   |
|----------------------------|-----------------------------------------------------------------------------------------|
| Phases                     | 1                                                                                       |
| Connection                 | <u>1Ph-CT-SD-SD</u>                                                                     |
| Primary Voltage            | 208                                                                                     |
| Primary Max Current        | <u>0.36A</u>                                                                            |
| Primary Markings           | <u>H1-H2</u>                                                                            |
| Primary Terminals          | Terminals                                                                               |
| Secondary Voltage          | 120/240                                                                                 |
| Secondary Max Current      | <u>0.63A</u>                                                                            |
| Secondary Markings         | <u>X1-X2-X3-X4</u>                                                                      |
| Secondary Terminals        | Terminals                                                                               |
| Primary Taps               | Ν/Α                                                                                     |
| Conductor Material         | Copper                                                                                  |
| Temperatue Rise            | <u>80°C</u>                                                                             |
| Insuation Class            | <u>130°C (Class B)</u>                                                                  |
| BIL (Insulation) Level     | <u>10kV</u>                                                                             |
| Efficiency (@35% Load) %   | N/A                                                                                     |
| Impedance Range            | <u>5.0 – 7.0%</u>                                                                       |
| Sound (db)                 | <u>40</u>                                                                               |
| Enclosure Type             | Core & Coil                                                                             |
| Enclosure Size             | See Core & Coil Chart                                                                   |
| Finish/Colour              | N/A                                                                                     |
| Standards & Certifications | CSA Certified File No. LR34493, UL Listed File No. E110286, ISO 9001:2015<br>Registered |