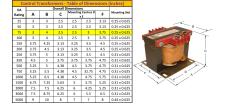

### SCHEMATIC/DIAGRAM AND DIMENSION PICTURES

Single Phase Control Transformer with a capacity of 75VA, transforming 208 Volts to 120/240 Volts

**OFFICIAL QUOTE** 

TRANSFORMER

#### **PRODUCT SPECIFICATIONS**

| Weight                     | 5 lbs                                                                                   |
|----------------------------|-----------------------------------------------------------------------------------------|
| Phases                     | 1                                                                                       |
| Connection                 | <u>1Ph-CT-SD-SD</u>                                                                     |
| Primary Voltage            | 208                                                                                     |
| Primary Max Current        | <u>0.36A</u>                                                                            |
| Primary Markings           | <u>H1-H2</u>                                                                            |
| Primary Terminals          | Terminals                                                                               |
| Secondary Voltage          | 120/240                                                                                 |
| Secondary Max Current      | <u>0.63A</u>                                                                            |
| Secondary Markings         | <u>X1-X2-X3-X4</u>                                                                      |
| Secondary Terminals        | Terminals                                                                               |
| Primary Taps               | Ν/Α                                                                                     |
| Conductor Material         | Copper                                                                                  |
| Temperatue Rise            | <u>80°C</u>                                                                             |
| Insuation Class            | <u>130°C (Class B)</u>                                                                  |
| BIL (Insulation) Level     | <u>10kV</u>                                                                             |
| Efficiency (@35% Load) %   | N/A                                                                                     |
| Impedance Range            | <u>5.0 – 7.0%</u>                                                                       |
| Sound (db)                 | <u>40</u>                                                                               |
| Enclosure Type             | Core & Coil                                                                             |
| Enclosure Size             | See Core & Coil Chart                                                                   |
| Finish/Colour              | N/A                                                                                     |
| Standards & Certifications | CSA Certified File No. LR34493, UL Listed File No. E110286, ISO 9001:2015<br>Registered |