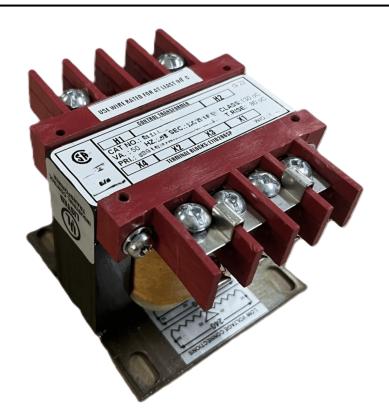

### 75VA 208 VOLTS TO 120/240 VOLTS SINGLE PHASE CONTROL TRANSFORMER

\$111.02 CAD

Single Phase Control Transformer with a capacity of 75VA, transforming 208 Volts to 120/240 Volts

SKU: CS75B-K

**Categories:** Control Transformers

#### **PRODUCT SPECIFICATIONS**

| Weight                     | 5 lbs                                                                                |
|----------------------------|--------------------------------------------------------------------------------------|
| Phases                     | 1                                                                                    |
| Connection                 | 1Ph-CT-SD-SD                                                                         |
| Primary Voltage            | 208                                                                                  |
| Primary Max Current        | <u>0.36A</u>                                                                         |
| Primary Markings           | <u>H1-H2</u>                                                                         |
| Primary Terminals          | <u>Terminals</u>                                                                     |
| Secondary Voltage          | 120/240                                                                              |
| Secondary Max Current      | <u>0.63A</u>                                                                         |
| Secondary Markings         | <u>X1-X2-X3-X4</u>                                                                   |
| Secondary Terminals        | <u>Terminals</u>                                                                     |
| Primary Taps               | N/A                                                                                  |
| Conductor Material         | Copper                                                                               |
| Temperatue Rise            | 80°C                                                                                 |
| Insuation Class            | 130°C (Class B)                                                                      |
| BIL (Insulation) Level     | <u>10kV</u>                                                                          |
| Efficiency (@35% Load) %   | N/A                                                                                  |
| Impedance Range            | <u>5.0 - 7.0%</u>                                                                    |
| Sound (db)                 | 40                                                                                   |
| Enclosure Type             | Core & Coil                                                                          |
| Enclosure Size             | See Core & Coil Chart                                                                |
| Finish/Colour              | N/A                                                                                  |
| Standards & Certifications | CSA Certified File No. LR34493, UL Listed File No. E110286, ISO 9001:2015 Registered |