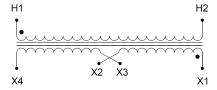

#### SCHEMATIC/DIAGRAM AND DIMENSION PICTURES

Single Phase Control Transformer with a capacity of 75VA, transforming 208 Volts to 120/240 Volts

#### **PRODUCT SPECIFICATIONS**

| Weight                     | 5 lbs                                                                                |
|----------------------------|--------------------------------------------------------------------------------------|
| Phases                     | 1                                                                                    |
| Connection                 | 1Ph-CT-SD-SD                                                                         |
| Primary Voltage            | 208                                                                                  |
| Primary Max Current        | <u>0.36A</u>                                                                         |
| Primary Markings           | <u>H1-H2</u>                                                                         |
| Primary Terminals          | <u>Terminals</u>                                                                     |
| Secondary Voltage          | 120/240                                                                              |
| Secondary Max Current      | <u>0.63A</u>                                                                         |
| Secondary Markings         | <u>X1-X2-X3-X4</u>                                                                   |
| Secondary Terminals        | <u>Terminals</u>                                                                     |
| Primary Taps               | N/A                                                                                  |
| Conductor Material         | Copper                                                                               |
| Temperatue Rise            | 80°C                                                                                 |
| Insuation Class            | 130°C (Class B)                                                                      |
| BIL (Insulation) Level     | <u>10kV</u>                                                                          |
| Efficiency (@35% Load) %   | N/A                                                                                  |
| Impedance Range            | <u>5.0 - 7.0%</u>                                                                    |
| Sound (db)                 | 40                                                                                   |
| Enclosure Type             | Core & Coil                                                                          |
| Enclosure Size             | See Core & Coil Chart                                                                |
| Finish/Colour              | N/A                                                                                  |
| Standards & Certifications | CSA Certified File No. LR34493, UL Listed File No. E110286, ISO 9001:2015 Registered |