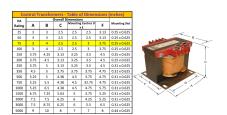

#### SCHEMATIC/DIAGRAM AND DIMENSION PICTURES

Single Phase Control Transformer with a capacity of 75VA, transforming 208 Volts to 120/240 Volts