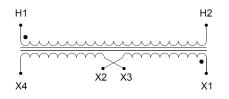

#### SCHEMATIC/DIAGRAM AND DIMENSION PICTURES

Single Phase Control Transformer with a capacity of 75VA, transforming 208 Volts to 120/240 Volts

**OFFICIAL QUOTE** 

#### **PRODUCT SPECIFICATIONS**

| Weight                     | 5 lbs                                                                                                 |
|----------------------------|-------------------------------------------------------------------------------------------------------|
| Phases                     | 1                                                                                                     |
| Connection                 | <u>1Ph-CT-SD-SD</u>                                                                                   |
| Primary Voltage            | 208                                                                                                   |
| Primary Max Current        | <u>0.36A</u>                                                                                          |
| Primary Markings           | <u>H1-H2</u>                                                                                          |
| Primary Terminals          | Terminals                                                                                             |
| Secondary Voltage          | 120/240                                                                                               |
| Secondary Max Current      | <u>0.63A</u>                                                                                          |
| Secondary Markings         | <u>X1-X2-X3-X4</u>                                                                                    |
| Secondary Terminals        | Terminals                                                                                             |
| Primary Taps               | N/A                                                                                                   |
| Conductor Material         | <u>Copper</u>                                                                                         |
| Temperatue Rise            | <u>80°C</u>                                                                                           |
| Insuation Class            | <u>130°C (Class B)</u>                                                                                |
| BIL (Insulation) Level     | <u>10kV</u>                                                                                           |
| Efficiency (@35% Load) %   | <u>N/A</u>                                                                                            |
| Impedance Range            | <u>5.0 – 7.0%</u>                                                                                     |
| Sound (db)                 | <u>40</u>                                                                                             |
| Enclosure Type             | Core & Coil                                                                                           |
| Enclosure Size             | See Core & Coil Chart                                                                                 |
| Finish/Colour              | N/A                                                                                                   |
| Standards & Certifications | <u>CSA Certified File No. LR34493, UL Listed File No. E110286, ISO 9001:2015</u><br><u>Registered</u> |