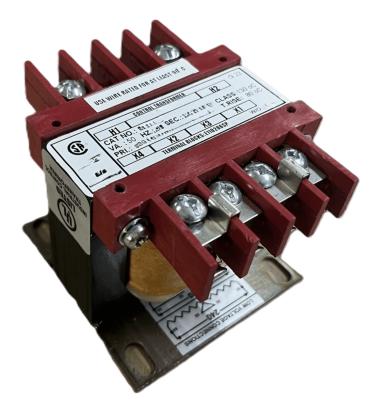

# \$81.04 USD

Single Phase Control Transformer with a capacity of 75VA, transforming 208 Volts to 120/240 Volts

SKU: CS75B-K Categories: <u>Control Transformers</u>

#### **PRODUCT SPECIFICATIONS**

| Weight                     | 5 lbs                                                                                                 |
|----------------------------|-------------------------------------------------------------------------------------------------------|
| Phases                     | 1                                                                                                     |
| Connection                 | <u>1Ph-CT-SD-SD</u>                                                                                   |
| Primary Voltage            | 208                                                                                                   |
| Primary Max Current        | <u>0.36A</u>                                                                                          |
| Primary Markings           | <u>H1-H2</u>                                                                                          |
| Primary Terminals          | Terminals                                                                                             |
| Secondary Voltage          | 120/240                                                                                               |
| Secondary Max Current      | <u>0.63A</u>                                                                                          |
| Secondary Markings         | <u>X1-X2-X3-X4</u>                                                                                    |
| Secondary Terminals        | Terminals                                                                                             |
| Primary Taps               | N/A                                                                                                   |
| Conductor Material         | <u>Copper</u>                                                                                         |
| Temperatue Rise            | <u>80°C</u>                                                                                           |
| Insuation Class            | <u>130°C (Class B)</u>                                                                                |
| BIL (Insulation) Level     | <u>10kV</u>                                                                                           |
| Efficiency (@35% Load) %   | <u>N/A</u>                                                                                            |
| Impedance Range            | <u>5.0 – 7.0%</u>                                                                                     |
| Sound (db)                 | <u>40</u>                                                                                             |
| Enclosure Type             | Core & Coil                                                                                           |
| Enclosure Size             | See Core & Coil Chart                                                                                 |
| Finish/Colour              | N/A                                                                                                   |
| Standards & Certifications | <u>CSA Certified File No. LR34493, UL Listed File No. E110286, ISO 9001:2015</u><br><u>Registered</u> |