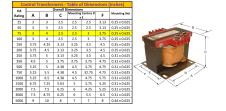

#### SCHEMATIC/DIAGRAM AND DIMENSION PICTURES

Single Phase Control Transformer with a capacity of 75VA, transforming 208 Volts to 120/240 Volts

**OFFICIAL QUOTE** 

#### **PRODUCT SPECIFICATIONS**

| Weight                     | 5 lbs                                                                                                 |
|----------------------------|-------------------------------------------------------------------------------------------------------|
| Phases                     | 1                                                                                                     |
| Connection                 | <u>1Ph-CT-SD-SD</u>                                                                                   |
| Primary Voltage            | 208                                                                                                   |
| Primary Max Current        | <u>0.36A</u>                                                                                          |
| Primary Markings           | <u>H1-H2</u>                                                                                          |
| Primary Terminals          | Terminals                                                                                             |
| Secondary Voltage          | 120/240                                                                                               |
| Secondary Max Current      | <u>0.63A</u>                                                                                          |
| Secondary Markings         | <u>X1-X2-X3-X4</u>                                                                                    |
| Secondary Terminals        | Terminals                                                                                             |
| Primary Taps               | N/A                                                                                                   |
| Conductor Material         | <u>Copper</u>                                                                                         |
| Temperatue Rise            | <u>80°C</u>                                                                                           |
| Insuation Class            | <u>130°C (Class B)</u>                                                                                |
| BIL (Insulation) Level     | <u>10kV</u>                                                                                           |
| Efficiency (@35% Load) %   | <u>N/A</u>                                                                                            |
| Impedance Range            | <u>5.0 – 7.0%</u>                                                                                     |
| Sound (db)                 | <u>40</u>                                                                                             |
| Enclosure Type             | Core & Coil                                                                                           |
| Enclosure Size             | See Core & Coil Chart                                                                                 |
| Finish/Colour              | N/A                                                                                                   |
| Standards & Certifications | <u>CSA Certified File No. LR34493, UL Listed File No. E110286, ISO 9001:2015</u><br><u>Registered</u> |