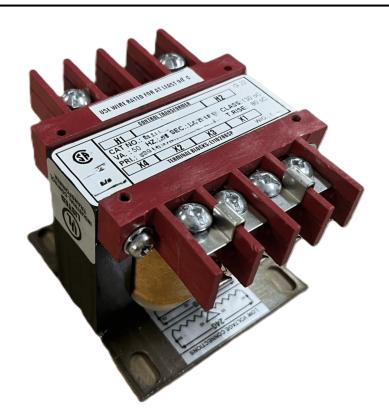

### 75VA 208 VOLTS TO 120/240 VOLTS SINGLE PHASE CONTROL TRANSFORMER

\$111.02 CAD

Single Phase Control Transformer with a capacity of 75VA, transforming 208 Volts to 120/240 Volts

SKU: CS75B-K

**Categories:** Control Transformers

#### SCHEMATIC/DIAGRAM AND DIMENSION PICTURES

Single Phase Control Transformer with a capacity of 75VA, transforming 208 Volts to 120/240 Volts