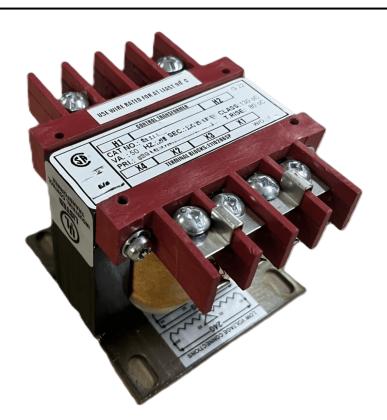

### 75VA 208 VOLTS TO 120/240 VOLTS SINGLE PHASE CONTROL TRANSFORMER

### 75VA 208 VOLTS TO 120/240 VOLTS SINGLE PHASE CONTROL TRANSFORMER

\$111.02 CAD

Single Phase Control Transformer with a capacity of 75VA, transforming 208 Volts to 120/240 Volts

SKU: CS75B-K

**Categories:** Control Transformers

#### **PRODUCT SPECIFICATIONS**

| Weight                     | 5 lbs                                                                                |
|----------------------------|--------------------------------------------------------------------------------------|
| Phases                     | 1                                                                                    |
| Connection                 | 1Ph-CT-SD-SD                                                                         |
| Primary Voltage            | 208                                                                                  |
| Primary Max Current        | <u>0.36A</u>                                                                         |
| Primary Markings           | <u>H1-H2</u>                                                                         |
| Primary Terminals          | <u>Terminals</u>                                                                     |
| Secondary Voltage          | 120/240                                                                              |
| Secondary Max Current      | <u>0.63A</u>                                                                         |
| Secondary Markings         | <u>X1-X2-X3-X4</u>                                                                   |
| Secondary Terminals        | <u>Terminals</u>                                                                     |
| Primary Taps               | N/A                                                                                  |
| Conductor Material         | Copper                                                                               |
| Temperatue Rise            | 80°C                                                                                 |
| Insuation Class            | 130°C (Class B)                                                                      |
| BIL (Insulation) Level     | <u>10kV</u>                                                                          |
| Efficiency (@35% Load) %   | N/A                                                                                  |
| Impedance Range            | <u>5.0 - 7.0%</u>                                                                    |
| Sound (db)                 | 40                                                                                   |
| Enclosure Type             | Core & Coil                                                                          |
| Enclosure Size             | See Core & Coil Chart                                                                |
| Finish/Colour              | N/A                                                                                  |
| Standards & Certifications | CSA Certified File No. LR34493, UL Listed File No. E110286, ISO 9001:2015 Registered |