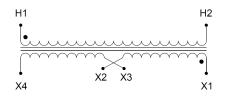

### SCHEMATIC/DIAGRAM AND DIMENSION PICTURES

Single Phase Control Transformer with a capacity of 75VA, transforming 208 Volts to 120/240 Volts

**OFFICIAL QUOTE** 

#### **PRODUCT SPECIFICATIONS**

| W                          |                                                                                                       |
|----------------------------|-------------------------------------------------------------------------------------------------------|
| Weight                     | 5 lbs                                                                                                 |
| Phases                     | 1                                                                                                     |
| Connection                 | <u>1Ph-CT-SD-SD</u>                                                                                   |
| Primary Voltage            | <u>208</u>                                                                                            |
| Primary Max Current        | <u>0.36A</u>                                                                                          |
| Primary Markings           | <u>H1-H2</u>                                                                                          |
| Primary Terminals          | <u>Terminals</u>                                                                                      |
| Secondary Voltage          | <u>120/240</u>                                                                                        |
| Secondary Max Current      | <u>0.63A</u>                                                                                          |
| Secondary Markings         | <u>X1-X2-X3-X4</u>                                                                                    |
| Secondary Terminals        | <u>Terminals</u>                                                                                      |
| Primary Taps               | N/A                                                                                                   |
| Conductor Material         | <u>Copper</u>                                                                                         |
| Temperatue Rise            | <u>80°C</u>                                                                                           |
| Insuation Class            | <u>130°C (Class B)</u>                                                                                |
| BIL (Insulation) Level     | <u>10kV</u>                                                                                           |
| Efficiency (@35% Load) %   | N/A                                                                                                   |
| Impedance Range            | <u>5.0 – 7.0%</u>                                                                                     |
| Sound (db)                 | <u>40</u>                                                                                             |
| Enclosure Type             | Core & Coil                                                                                           |
| Enclosure Size             | See Core & Coil Chart                                                                                 |
| Finish/Colour              | N/A                                                                                                   |
| Standards & Certifications | <u>CSA Certified File No. LR34493, UL Listed File No. E110286, ISO 9001:2015</u><br><u>Registered</u> |