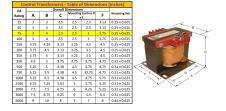

### SCHEMATIC/DIAGRAM AND DIMENSION PICTURES

Single Phase Control Transformer with a capacity of 75VA, transforming 208 Volts to 120/240 Volts

**OFFICIAL QUOTE** 

#### **PRODUCT SPECIFICATIONS**

| W                          |                                                                                                       |
|----------------------------|-------------------------------------------------------------------------------------------------------|
| Weight                     | 5 lbs                                                                                                 |
| Phases                     | 1                                                                                                     |
| Connection                 | <u>1Ph-CT-SD-SD</u>                                                                                   |
| Primary Voltage            | <u>208</u>                                                                                            |
| Primary Max Current        | <u>0.36A</u>                                                                                          |
| Primary Markings           | <u>H1-H2</u>                                                                                          |
| Primary Terminals          | <u>Terminals</u>                                                                                      |
| Secondary Voltage          | <u>120/240</u>                                                                                        |
| Secondary Max Current      | <u>0.63A</u>                                                                                          |
| Secondary Markings         | <u>X1-X2-X3-X4</u>                                                                                    |
| Secondary Terminals        | <u>Terminals</u>                                                                                      |
| Primary Taps               | N/A                                                                                                   |
| Conductor Material         | <u>Copper</u>                                                                                         |
| Temperatue Rise            | <u>80°C</u>                                                                                           |
| Insuation Class            | <u>130°C (Class B)</u>                                                                                |
| BIL (Insulation) Level     | <u>10kV</u>                                                                                           |
| Efficiency (@35% Load) %   | N/A                                                                                                   |
| Impedance Range            | <u>5.0 – 7.0%</u>                                                                                     |
| Sound (db)                 | <u>40</u>                                                                                             |
| Enclosure Type             | Core & Coil                                                                                           |
| Enclosure Size             | See Core & Coil Chart                                                                                 |
| Finish/Colour              | N/A                                                                                                   |
| Standards & Certifications | <u>CSA Certified File No. LR34493, UL Listed File No. E110286, ISO 9001:2015</u><br><u>Registered</u> |