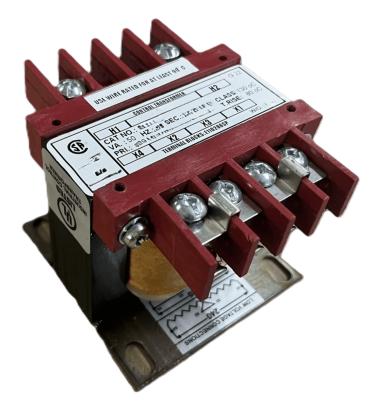

# \$111.02 CAD

Single Phase Control Transformer with a capacity of 75VA, transforming 208 Volts to 120/240 Volts

SKU: CS75B-K Categories: <u>Control Transformers</u>

#### **PRODUCT SPECIFICATIONS**

| W                          |                                                                                                       |
|----------------------------|-------------------------------------------------------------------------------------------------------|
| Weight                     | 5 lbs                                                                                                 |
| Phases                     | 1                                                                                                     |
| Connection                 | <u>1Ph-CT-SD-SD</u>                                                                                   |
| Primary Voltage            | <u>208</u>                                                                                            |
| Primary Max Current        | <u>0.36A</u>                                                                                          |
| Primary Markings           | <u>H1-H2</u>                                                                                          |
| Primary Terminals          | <u>Terminals</u>                                                                                      |
| Secondary Voltage          | <u>120/240</u>                                                                                        |
| Secondary Max Current      | <u>0.63A</u>                                                                                          |
| Secondary Markings         | <u>X1-X2-X3-X4</u>                                                                                    |
| Secondary Terminals        | <u>Terminals</u>                                                                                      |
| Primary Taps               | N/A                                                                                                   |
| Conductor Material         | <u>Copper</u>                                                                                         |
| Temperatue Rise            | <u>80°C</u>                                                                                           |
| Insuation Class            | <u>130°C (Class B)</u>                                                                                |
| BIL (Insulation) Level     | <u>10kV</u>                                                                                           |
| Efficiency (@35% Load) %   | N/A                                                                                                   |
| Impedance Range            | <u>5.0 – 7.0%</u>                                                                                     |
| Sound (db)                 | <u>40</u>                                                                                             |
| Enclosure Type             | Core & Coil                                                                                           |
| Enclosure Size             | See Core & Coil Chart                                                                                 |
| Finish/Colour              | N/A                                                                                                   |
| Standards & Certifications | <u>CSA Certified File No. LR34493, UL Listed File No. E110286, ISO 9001:2015</u><br><u>Registered</u> |