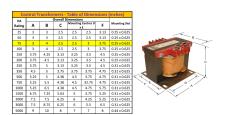

#### SCHEMATIC/DIAGRAM AND DIMENSION PICTURES

Single Phase Control Transformer with a capacity of 75VA, transforming 208 Volts to 120/240 Volts

### **PRODUCT SPECIFICATIONS**

| PRODUCT SPECIFICATIONS     |                                                                                      |
|----------------------------|--------------------------------------------------------------------------------------|
| Weight                     | 5 lbs                                                                                |
| Phases                     | 1                                                                                    |
| Connection                 | 1Ph-CT-SD-SD                                                                         |
| Primary Voltage            | 208                                                                                  |
| Primary Max Current        | <u>0.36A</u>                                                                         |
| Primary Markings           | <u>H1-H2</u>                                                                         |
| Primary Terminals          | <u>Terminals</u>                                                                     |
| Secondary Voltage          | 120/240                                                                              |
| Secondary Max Current      | <u>0.63A</u>                                                                         |
| Secondary Markings         | <u>X1-X2-X3-X4</u>                                                                   |
| Secondary Terminals        | <u>Terminals</u>                                                                     |
| Primary Taps               | N/A                                                                                  |
| Conductor Material         | Copper                                                                               |
| Temperatue Rise            | <u>80°C</u>                                                                          |
| Insuation Class            | 130°C (Class B)                                                                      |
| BIL (Insulation) Level     | <u>10kV</u>                                                                          |
| Efficiency (@35% Load) %   | N/A                                                                                  |
| Impedance Range            | 5.0 - 7.0%                                                                           |
| Sound (db)                 | 40                                                                                   |
| Enclosure Type             | Core & Coil                                                                          |
| Enclosure Size             | See Core & Coil Chart                                                                |
| Finish/Colour              | N/A                                                                                  |
| Standards & Certifications | CSA Certified File No. LR34493, UL Listed File No. E110286, ISO 9001:2015 Registered |