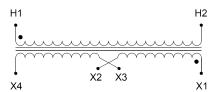

#### SCHEMATIC/DIAGRAM AND DIMENSION PICTURES

Single Phase Control Transformer with a capacity of 75VA, transforming 208 Volts to 120/240 Volts

### **PRODUCT SPECIFICATIONS**

| PRODUCT SPECIFICATIONS     |                                                                                      |
|----------------------------|--------------------------------------------------------------------------------------|
| Weight                     | 5 lbs                                                                                |
| Phases                     | 1                                                                                    |
| Connection                 | 1Ph-CT-SD-SD                                                                         |
| Primary Voltage            | 208                                                                                  |
| Primary Max Current        | <u>0.36A</u>                                                                         |
| Primary Markings           | <u>H1-H2</u>                                                                         |
| Primary Terminals          | <u>Terminals</u>                                                                     |
| Secondary Voltage          | 120/240                                                                              |
| Secondary Max Current      | <u>0.63A</u>                                                                         |
| Secondary Markings         | <u>X1-X2-X3-X4</u>                                                                   |
| Secondary Terminals        | <u>Terminals</u>                                                                     |
| Primary Taps               | N/A                                                                                  |
| Conductor Material         | Copper                                                                               |
| Temperatue Rise            | <u>80°C</u>                                                                          |
| Insuation Class            | 130°C (Class B)                                                                      |
| BIL (Insulation) Level     | <u>10kV</u>                                                                          |
| Efficiency (@35% Load) %   | N/A                                                                                  |
| Impedance Range            | 5.0 - 7.0%                                                                           |
| Sound (db)                 | 40                                                                                   |
| Enclosure Type             | Core & Coil                                                                          |
| Enclosure Size             | See Core & Coil Chart                                                                |
| Finish/Colour              | N/A                                                                                  |
| Standards & Certifications | CSA Certified File No. LR34493, UL Listed File No. E110286, ISO 9001:2015 Registered |