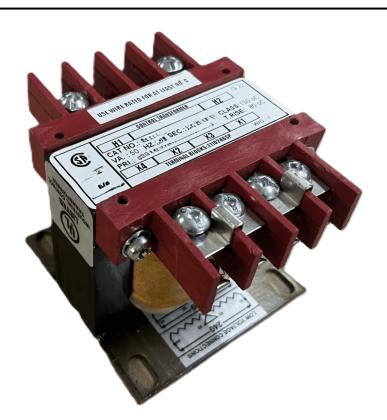

# 75VA 208 VOLTS TO 120/240 VOLTS SINGLE PHASE CONTROL TRANSFORMER

\$111.02 CAD

Single Phase Control Transformer with a capacity of 75VA, transforming 208 Volts to 120/240 Volts

SKU: CS75B-K

**Categories:** Control Transformers

### **PRODUCT SPECIFICATIONS**

| PRODUCT SPECIFICATIONS     |                                                                                      |
|----------------------------|--------------------------------------------------------------------------------------|
| Weight                     | 5 lbs                                                                                |
| Phases                     | 1                                                                                    |
| Connection                 | 1Ph-CT-SD-SD                                                                         |
| Primary Voltage            | 208                                                                                  |
| Primary Max Current        | <u>0.36A</u>                                                                         |
| Primary Markings           | <u>H1-H2</u>                                                                         |
| Primary Terminals          | <u>Terminals</u>                                                                     |
| Secondary Voltage          | 120/240                                                                              |
| Secondary Max Current      | <u>0.63A</u>                                                                         |
| Secondary Markings         | <u>X1-X2-X3-X4</u>                                                                   |
| Secondary Terminals        | <u>Terminals</u>                                                                     |
| Primary Taps               | N/A                                                                                  |
| Conductor Material         | Copper                                                                               |
| Temperatue Rise            | <u>80°C</u>                                                                          |
| Insuation Class            | 130°C (Class B)                                                                      |
| BIL (Insulation) Level     | <u>10kV</u>                                                                          |
| Efficiency (@35% Load) %   | N/A                                                                                  |
| Impedance Range            | 5.0 - 7.0%                                                                           |
| Sound (db)                 | 40                                                                                   |
| Enclosure Type             | Core & Coil                                                                          |
| Enclosure Size             | See Core & Coil Chart                                                                |
| Finish/Colour              | N/A                                                                                  |
| Standards & Certifications | CSA Certified File No. LR34493, UL Listed File No. E110286, ISO 9001:2015 Registered |