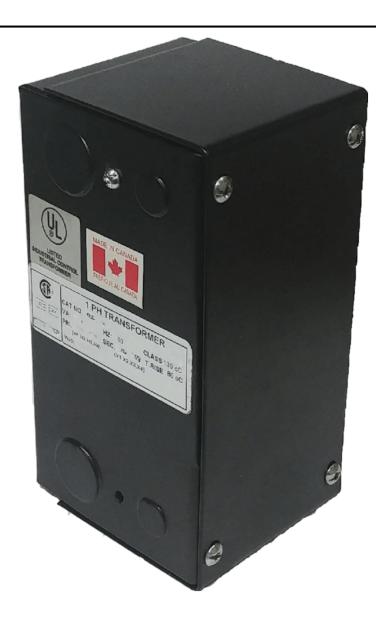

# 100VA 120/240 VOLTS TO 12/24 VOLTS SINGLE PHASE CONTROL TRANSFORMER

\$134.19 USD

Single Phase Control Transformer with a capacity of 100VA, transforming 120/240 Volts to 12/24 Volts

**SKU:** CE100K-Z

**Categories:** Control Transformers

# **PRODUCT SPECIFICATIONS**

| Weight                     | 3 lbs                                                                                |
|----------------------------|--------------------------------------------------------------------------------------|
| Phases                     | 1                                                                                    |
| Connection                 | 1Ph-CT-DD-SD                                                                         |
| Primary Voltage            | 120/240                                                                              |
| Primary Max Current        | <u>0.83A</u>                                                                         |
| Primary Markings           | <u>H1-H2-H3-H4</u>                                                                   |
| Primary Terminals          | <u>Leads</u>                                                                         |
| Secondary Voltage          | 12/24                                                                                |
| Secondary Max Current      | 8.33A                                                                                |
| Secondary Markings         | <u>X1-X2-X3-X4</u>                                                                   |
| Secondary Terminals        | <u>Leads</u>                                                                         |
| Primary Taps               | N/A                                                                                  |
| Conductor Material         | Copper                                                                               |
| Temperatue Rise            | 80°C                                                                                 |
| Insuation Class            | 130°C (Class B)                                                                      |
| BIL (Insulation) Level     | <u>10kV</u>                                                                          |
| Efficiency (@35% Load) %   | N/A                                                                                  |
| Impedance Range            | <u>5.0 - 7.0%</u>                                                                    |
| Sound (db)                 | 40                                                                                   |
| Enclosure Type             | Type-1 Indoor                                                                        |
| Enclosure Size             | See Enclosure Chart                                                                  |
| Finish/Colour              | Semigloss - Black                                                                    |
| Standards & Certifications | CSA Certified File No. LR34493, UL Listed File No. E110286, ISO 9001:2015 Registered |