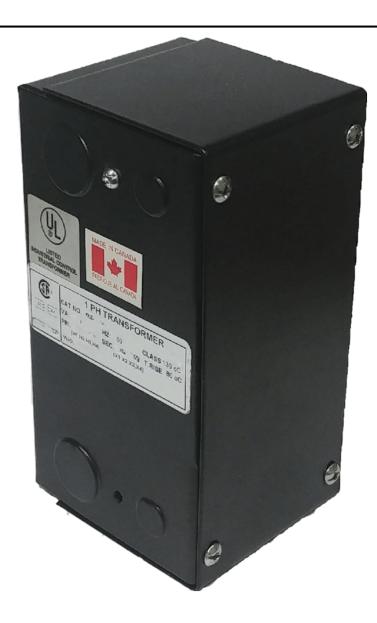

### 100VA 120/240 VOLTS TO 12/24 VOLTS SINGLE PHASE CONTROL TRANSFORMER

\$183.82 CAD

Single Phase Control Transformer with a capacity of 100VA, transforming 120/240 Volts to 12/24 Volts

**SKU:** CE100K-Z

# 100VA 120/240 VOLTS TO 12/24 VOLTS SINGLE PHASE CONTROL TRANSFORMER

| VA                   |                   |
|----------------------|-------------------|
| Country/Manufacturer | <u>Canada/RPM</u> |