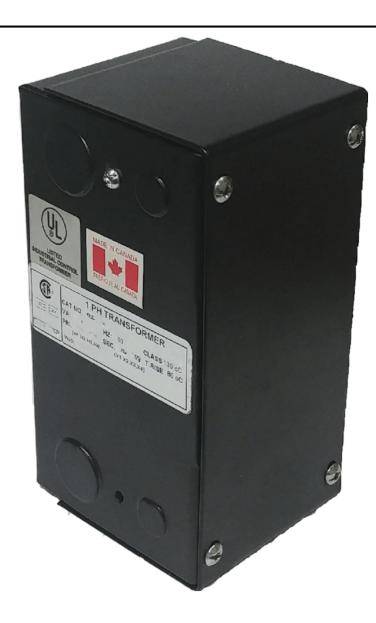

#### SCHEMATIC/DIAGRAM AND DIMENSION PICTURES

Single Phase Control Transformer with a capacity of 100VA, transforming 120/240 Volts to 12/24 Volts

# **PRODUCT SPECIFICATIONS**

| Weight                     | 3 lbs                                                                                |
|----------------------------|--------------------------------------------------------------------------------------|
| Phases                     | 1                                                                                    |
| Connection                 | 1Ph-CT-DD-SD                                                                         |
| Primary Voltage            | 120/240                                                                              |
| Primary Max Current        | <u>0.83A</u>                                                                         |
| Primary Markings           | <u>H1-H2-H3-H4</u>                                                                   |
| Primary Terminals          | <u>Leads</u>                                                                         |
| Secondary Voltage          | 12/24                                                                                |
| Secondary Max Current      | 8.33A                                                                                |
| Secondary Markings         | <u>X1-X2-X3-X4</u>                                                                   |
| Secondary Terminals        | <u>Leads</u>                                                                         |
| Primary Taps               | N/A                                                                                  |
| Conductor Material         | Copper                                                                               |
| Temperatue Rise            | 80°C                                                                                 |
| Insuation Class            | 130°C (Class B)                                                                      |
| BIL (Insulation) Level     | <u>10kV</u>                                                                          |
| Efficiency (@35% Load) %   | N/A                                                                                  |
| Impedance Range            | <u>5.0 - 7.0%</u>                                                                    |
| Sound (db)                 | 40                                                                                   |
| Enclosure Type             | Type-1 Indoor                                                                        |
| Enclosure Size             | See Enclosure Chart                                                                  |
| Finish/Colour              | Semigloss - Black                                                                    |
| Standards & Certifications | CSA Certified File No. LR34493, UL Listed File No. E110286, ISO 9001:2015 Registered |