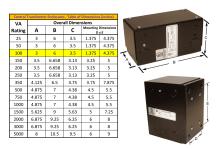

#### SCHEMATIC/DIAGRAM AND DIMENSION PICTURES

Single Phase Control Transformer with a capacity of 100VA, transforming 120/240 Volts to 12/24 Volts