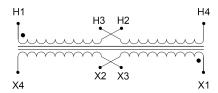

#### SCHEMATIC/DIAGRAM AND DIMENSION PICTURES

Single Phase Control Transformer with a capacity of 100VA, transforming 120/240 Volts to 12/24 Volts

# **PRODUCT SPECIFICATIONS**

| Weight                     | 3 lbs                                                                                |
|----------------------------|--------------------------------------------------------------------------------------|
| Phases                     | 1                                                                                    |
| Connection                 | 1Ph-CT-DD-SD                                                                         |
| Primary Voltage            | 120/240                                                                              |
| Primary Max Current        | <u>0.83A</u>                                                                         |
| Primary Markings           | <u>H1-H2-H3-H4</u>                                                                   |
| Primary Terminals          | <u>Leads</u>                                                                         |
| Secondary Voltage          | 12/24                                                                                |
| Secondary Max Current      | 8.33A                                                                                |
| Secondary Markings         | <u>X1-X2-X3-X4</u>                                                                   |
| Secondary Terminals        | <u>Leads</u>                                                                         |
| Primary Taps               | N/A                                                                                  |
| Conductor Material         | Copper                                                                               |
| Temperatue Rise            | 80°C                                                                                 |
| Insuation Class            | 130°C (Class B)                                                                      |
| BIL (Insulation) Level     | <u>10kV</u>                                                                          |
| Efficiency (@35% Load) %   | N/A                                                                                  |
| Impedance Range            | <u>5.0 - 7.0%</u>                                                                    |
| Sound (db)                 | 40                                                                                   |
| Enclosure Type             | Type-1 Indoor                                                                        |
| Enclosure Size             | See Enclosure Chart                                                                  |
| Finish/Colour              | Semigloss - Black                                                                    |
| Standards & Certifications | CSA Certified File No. LR34493, UL Listed File No. E110286, ISO 9001:2015 Registered |