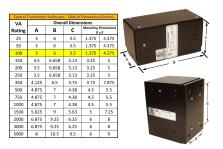

#### SCHEMATIC/DIAGRAM AND DIMENSION PICTURES

Single Phase Control Transformer with a capacity of 100VA, transforming 120/240 Volts to 12/24 Volts

# **PRODUCT SPECIFICATIONS**

| Weight                     | 3 lbs                                                                                |
|----------------------------|--------------------------------------------------------------------------------------|
| Phases                     | 1                                                                                    |
| Connection                 | 1Ph-CT-DD-SD                                                                         |
| Primary Voltage            | 120/240                                                                              |
| Primary Max Current        | <u>0.83A</u>                                                                         |
| Primary Markings           | H1-H2-H3-H4                                                                          |
| Primary Terminals          | <u>Leads</u>                                                                         |
| Secondary Voltage          | 12/24                                                                                |
| Secondary Max Current      | 8.33A                                                                                |
| Secondary Markings         | <u>X1-X2-X3-X4</u>                                                                   |
| Secondary Terminals        | <u>Leads</u>                                                                         |
| Primary Taps               | N/A                                                                                  |
| Conductor Material         | Copper                                                                               |
| Temperatue Rise            | 80°C                                                                                 |
| Insuation Class            | 130°C (Class B)                                                                      |
| BIL (Insulation) Level     | <u>10kV</u>                                                                          |
| Efficiency (@35% Load) %   | N/A                                                                                  |
| Impedance Range            | <u>5.0 - 7.0%</u>                                                                    |
| Sound (db)                 | 40                                                                                   |
| Enclosure Type             | Type-1 Indoor                                                                        |
| Enclosure Size             | See Enclosure Chart                                                                  |
| Finish/Colour              | Semigloss - Black                                                                    |
| Standards & Certifications | CSA Certified File No. LR34493, UL Listed File No. E110286, ISO 9001:2015 Registered |