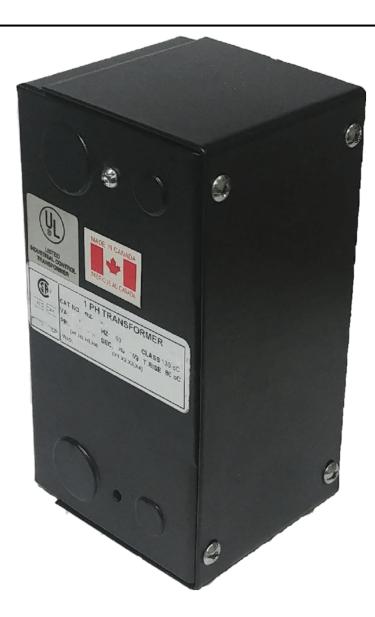

#### SCHEMATIC/DIAGRAM AND DIMENSION PICTURES

Single Phase Control Transformer with a capacity of 100VA, transforming 120/240 Volts to 12/24 Volts

# **PRODUCT SPECIFICATIONS**

| Weight                     | 3 lbs                                                                                |
|----------------------------|--------------------------------------------------------------------------------------|
| Phases                     | 1                                                                                    |
| Connection                 | 1Ph-CT-DD-SD                                                                         |
| Primary Voltage            | 120/240                                                                              |
| Primary Max Current        | <u>0.83A</u>                                                                         |
| Primary Markings           | H1-H2-H3-H4                                                                          |
| Primary Terminals          | <u>Leads</u>                                                                         |
| Secondary Voltage          | 12/24                                                                                |
| Secondary Max Current      | 8.33A                                                                                |
| Secondary Markings         | <u>X1-X2-X3-X4</u>                                                                   |
| Secondary Terminals        | <u>Leads</u>                                                                         |
| Primary Taps               | N/A                                                                                  |
| Conductor Material         | Copper                                                                               |
| Temperatue Rise            | 80°C                                                                                 |
| Insuation Class            | 130°C (Class B)                                                                      |
| BIL (Insulation) Level     | <u>10kV</u>                                                                          |
| Efficiency (@35% Load) %   | N/A                                                                                  |
| Impedance Range            | <u>5.0 - 7.0%</u>                                                                    |
| Sound (db)                 | 40                                                                                   |
| Enclosure Type             | Type-1 Indoor                                                                        |
| Enclosure Size             | See Enclosure Chart                                                                  |
| Finish/Colour              | Semigloss - Black                                                                    |
| Standards & Certifications | CSA Certified File No. LR34493, UL Listed File No. E110286, ISO 9001:2015 Registered |