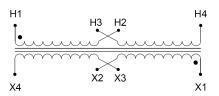

#### SCHEMATIC/DIAGRAM AND DIMENSION PICTURES

Single Phase Control Transformer with a capacity of 100VA, transforming 120/240 Volts to 12/24 Volts

# **PRODUCT SPECIFICATIONS**

| Weight                     | 3 lbs                                                                                |
|----------------------------|--------------------------------------------------------------------------------------|
| Phases                     | 1                                                                                    |
| Connection                 | 1Ph-CT-DD-SD                                                                         |
| Primary Voltage            | 120/240                                                                              |
| Primary Max Current        | <u>0.83A</u>                                                                         |
| Primary Markings           | H1-H2-H3-H4                                                                          |
| Primary Terminals          | <u>Leads</u>                                                                         |
| Secondary Voltage          | 12/24                                                                                |
| Secondary Max Current      | 8.33A                                                                                |
| Secondary Markings         | <u>X1-X2-X3-X4</u>                                                                   |
| Secondary Terminals        | <u>Leads</u>                                                                         |
| Primary Taps               | N/A                                                                                  |
| Conductor Material         | Copper                                                                               |
| Temperatue Rise            | 80°C                                                                                 |
| Insuation Class            | 130°C (Class B)                                                                      |
| BIL (Insulation) Level     | <u>10kV</u>                                                                          |
| Efficiency (@35% Load) %   | N/A                                                                                  |
| Impedance Range            | <u>5.0 - 7.0%</u>                                                                    |
| Sound (db)                 | 40                                                                                   |
| Enclosure Type             | Type-1 Indoor                                                                        |
| Enclosure Size             | See Enclosure Chart                                                                  |
| Finish/Colour              | Semigloss - Black                                                                    |
| Standards & Certifications | CSA Certified File No. LR34493, UL Listed File No. E110286, ISO 9001:2015 Registered |