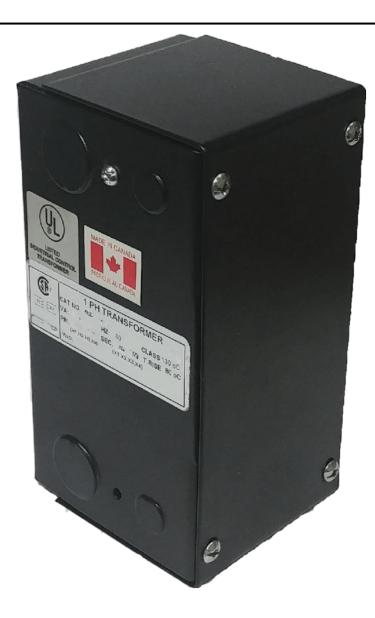

# 100VA 120/240 VOLTS TO 12/24 VOLTS SINGLE PHASE CONTROL TRANSFORMER

\$183.82 CAD

Single Phase Control Transformer with a capacity of 100VA, transforming 120/240 Volts to 12/24 Volts

**SKU:** CE100K-Z

**Categories:** Control Transformers

#### SCHEMATIC/DIAGRAM AND DIMENSION PICTURES

Single Phase Control Transformer with a capacity of 100VA, transforming 120/240 Volts to 12/24 Volts