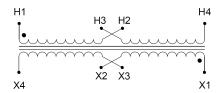

#### SCHEMATIC/DIAGRAM AND DIMENSION PICTURES

Single Phase Control Transformer with a capacity of 100VA, transforming 120/240 Volts to 12/24 Volts

# **PRODUCT SPECIFICATIONS**

| Weight                     | 3 lbs                                                                                |
|----------------------------|--------------------------------------------------------------------------------------|
| Phases                     | 1                                                                                    |
| Connection                 | 1Ph-CT-DD-SD                                                                         |
| Primary Voltage            | 120/240                                                                              |
| Primary Max Current        | <u>0.83A</u>                                                                         |
| Primary Markings           | <u>H1-H2-H3-H4</u>                                                                   |
| Primary Terminals          | <u>Leads</u>                                                                         |
| Secondary Voltage          | 12/24                                                                                |
| Secondary Max Current      | 8.33A                                                                                |
| Secondary Markings         | <u>X1-X2-X3-X4</u>                                                                   |
| Secondary Terminals        | <u>Leads</u>                                                                         |
| Primary Taps               | N/A                                                                                  |
| Conductor Material         | Copper                                                                               |
| Temperatue Rise            | 80°C                                                                                 |
| Insuation Class            | 130°C (Class B)                                                                      |
| BIL (Insulation) Level     | <u>10kV</u>                                                                          |
| Efficiency (@35% Load) %   | N/A                                                                                  |
| Impedance Range            | <u>5.0 - 7.0%</u>                                                                    |
| Sound (db)                 | 40                                                                                   |
| Enclosure Type             | Type-1 Indoor                                                                        |
| Enclosure Size             | See Enclosure Chart                                                                  |
| Finish/Colour              | Semigloss - Black                                                                    |
| Standards & Certifications | CSA Certified File No. LR34493, UL Listed File No. E110286, ISO 9001:2015 Registered |