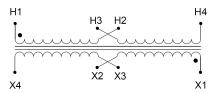

#### SCHEMATIC/DIAGRAM AND DIMENSION PICTURES

Single Phase Control Transformer with a capacity of 100VA, transforming 120/240 Volts to 12/24 Volts

### **PRODUCT SPECIFICATIONS**

| Weight                     | 3 lbs                                                                                |
|----------------------------|--------------------------------------------------------------------------------------|
| Phases                     | 1                                                                                    |
| Connection                 | 1Ph-CT-DD-SD                                                                         |
| Primary Voltage            | 120/240                                                                              |
| Primary Max Current        | <u>0.83A</u>                                                                         |
| Primary Markings           | <u>H1-H2-H3-H4</u>                                                                   |
| Primary Terminals          | <u>Leads</u>                                                                         |
| Secondary Voltage          | 12/24                                                                                |
| Secondary Max Current      | 8.33A                                                                                |
| Secondary Markings         | <u>X1-X2-X3-X4</u>                                                                   |
| Secondary Terminals        | <u>Leads</u>                                                                         |
| Primary Taps               | N/A                                                                                  |
| Conductor Material         | Copper                                                                               |
| Temperatue Rise            | 80°C                                                                                 |
| Insuation Class            | 130°C (Class B)                                                                      |
| BIL (Insulation) Level     | <u>10kV</u>                                                                          |
| Efficiency (@35% Load) %   | N/A                                                                                  |
| Impedance Range            | <u>5.0 - 7.0%</u>                                                                    |
| Sound (db)                 | 40                                                                                   |
| Enclosure Type             | Type-1 Indoor                                                                        |
| Enclosure Size             | See Enclosure Chart                                                                  |
| Finish/Colour              | Semigloss - Black                                                                    |
| Standards & Certifications | CSA Certified File No. LR34493, UL Listed File No. E110286, ISO 9001:2015 Registered |