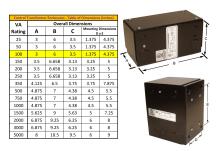

#### SCHEMATIC/DIAGRAM AND DIMENSION PICTURES

Single Phase Control Transformer with a capacity of 100VA, transforming 120/240 Volts to 12/24 Volts