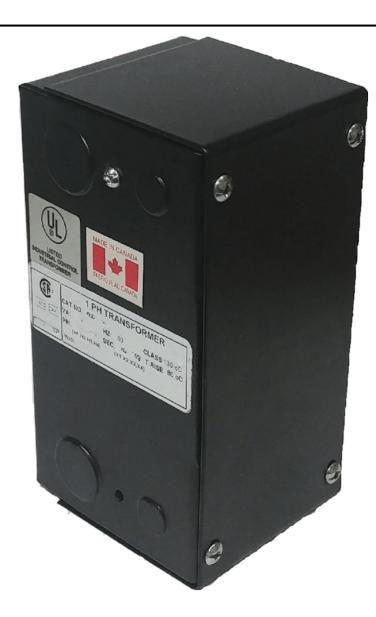

### 100VA 120/240 VOLTS TO 12/24 VOLTS SINGLE PHASE CONTROL TRANSFORMER

\$183.82 CAD

Single Phase Control Transformer with a capacity of 100VA, transforming 120/240 Volts to 12/24 Volts

**SKU:** CE100K-Z

### 100VA 120/240 VOLTS TO 12/24 VOLTS SINGLE PHASE CONTROL TRANSFORMER