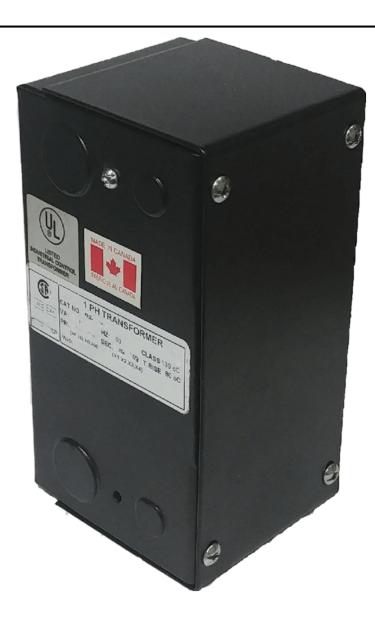

# 100VA 120/240 VOLTS TO 12/24 VOLTS SINGLE PHASE CONTROL TRANSFORMER

\$183.82 CAD

Single Phase Control Transformer with a capacity of 100VA, transforming 120/240 Volts to 12/24 Volts

**SKU:** CE100K-Z

**Categories:** Control Transformers

# **PRODUCT SPECIFICATIONS**

| Weight                     | 3 lbs                                                                                |
|----------------------------|--------------------------------------------------------------------------------------|
| Phases                     | 1                                                                                    |
| Connection                 | 1Ph-CT-DD-SD                                                                         |
| Primary Voltage            | 120/240                                                                              |
| Primary Max Current        | <u>0.83A</u>                                                                         |
| Primary Markings           | <u>H1-H2-H3-H4</u>                                                                   |
| Primary Terminals          | <u>Leads</u>                                                                         |
| Secondary Voltage          | 12/24                                                                                |
| Secondary Max Current      | 8.33A                                                                                |
| Secondary Markings         | <u>X1-X2-X3-X4</u>                                                                   |
| Secondary Terminals        | <u>Leads</u>                                                                         |
| Primary Taps               | N/A                                                                                  |
| Conductor Material         | Copper                                                                               |
| Temperatue Rise            | 80°C                                                                                 |
| Insuation Class            | 130°C (Class B)                                                                      |
| BIL (Insulation) Level     | <u>10kV</u>                                                                          |
| Efficiency (@35% Load) %   | N/A                                                                                  |
| Impedance Range            | <u>5.0 - 7.0%</u>                                                                    |
| Sound (db)                 | 40                                                                                   |
| Enclosure Type             | Type-1 Indoor                                                                        |
| Enclosure Size             | See Enclosure Chart                                                                  |
| Finish/Colour              | Semigloss - Black                                                                    |
| Standards & Certifications | CSA Certified File No. LR34493, UL Listed File No. E110286, ISO 9001:2015 Registered |