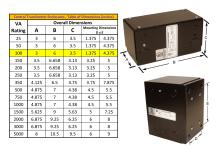

#### SCHEMATIC/DIAGRAM AND DIMENSION PICTURES

Single Phase Control Transformer with a capacity of 100VA, transforming 120/240 Volts to 12/24 Volts

# **PRODUCT SPECIFICATIONS**

| Weight                     | 3 lbs                                                                                |
|----------------------------|--------------------------------------------------------------------------------------|
| Phases                     | 1                                                                                    |
| Connection                 | 1Ph-CT-DD-SD                                                                         |
| Primary Voltage            | 120/240                                                                              |
| Primary Max Current        | <u>0.83A</u>                                                                         |
| Primary Markings           | <u>H1-H2-H3-H4</u>                                                                   |
| Primary Terminals          | <u>Leads</u>                                                                         |
| Secondary Voltage          | 12/24                                                                                |
| Secondary Max Current      | 8.33A                                                                                |
| Secondary Markings         | <u>X1-X2-X3-X4</u>                                                                   |
| Secondary Terminals        | <u>Leads</u>                                                                         |
| Primary Taps               | N/A                                                                                  |
| Conductor Material         | Copper                                                                               |
| Temperatue Rise            | 80°C                                                                                 |
| Insuation Class            | 130°C (Class B)                                                                      |
| BIL (Insulation) Level     | <u>10kV</u>                                                                          |
| Efficiency (@35% Load) %   | N/A                                                                                  |
| Impedance Range            | <u>5.0 - 7.0%</u>                                                                    |
| Sound (db)                 | 40                                                                                   |
| Enclosure Type             | Type-1 Indoor                                                                        |
| Enclosure Size             | See Enclosure Chart                                                                  |
| Finish/Colour              | Semigloss - Black                                                                    |
| Standards & Certifications | CSA Certified File No. LR34493, UL Listed File No. E110286, ISO 9001:2015 Registered |