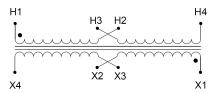

#### SCHEMATIC/DIAGRAM AND DIMENSION PICTURES

Single Phase Control Transformer with a capacity of 100VA, transforming 120/240 Volts to 12/24 Volts

# **PRODUCT SPECIFICATIONS**

| Weight                     | 3 lbs                                                                                |
|----------------------------|--------------------------------------------------------------------------------------|
| Phases                     | 1                                                                                    |
| Connection                 | 1Ph-CT-DD-SD                                                                         |
| Primary Voltage            | 120/240                                                                              |
| Primary Max Current        | <u>0.83A</u>                                                                         |
| Primary Markings           | <u>H1-H2-H3-H4</u>                                                                   |
| Primary Terminals          | <u>Leads</u>                                                                         |
| Secondary Voltage          | 12/24                                                                                |
| Secondary Max Current      | 8.33A                                                                                |
| Secondary Markings         | <u>X1-X2-X3-X4</u>                                                                   |
| Secondary Terminals        | <u>Leads</u>                                                                         |
| Primary Taps               | N/A                                                                                  |
| Conductor Material         | Copper                                                                               |
| Temperatue Rise            | 80°C                                                                                 |
| Insuation Class            | 130°C (Class B)                                                                      |
| BIL (Insulation) Level     | <u>10kV</u>                                                                          |
| Efficiency (@35% Load) %   | N/A                                                                                  |
| Impedance Range            | <u>5.0 - 7.0%</u>                                                                    |
| Sound (db)                 | 40                                                                                   |
| Enclosure Type             | Type-1 Indoor                                                                        |
| Enclosure Size             | See Enclosure Chart                                                                  |
| Finish/Colour              | Semigloss - Black                                                                    |
| Standards & Certifications | CSA Certified File No. LR34493, UL Listed File No. E110286, ISO 9001:2015 Registered |