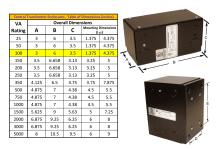

#### SCHEMATIC/DIAGRAM AND DIMENSION PICTURES

Single Phase Control Transformer with a capacity of 100VA, transforming 120/240 Volts to 12/24 Volts

### **PRODUCT SPECIFICATIONS**

| Weight                     | 3 lbs                                                                                |
|----------------------------|--------------------------------------------------------------------------------------|
| Phases                     | 1                                                                                    |
| Connection                 | 1Ph-CT-DD-SD                                                                         |
| Primary Voltage            | 120/240                                                                              |
| Primary Max Current        | <u>0.83A</u>                                                                         |
| Primary Markings           | H1-H2-H3-H4                                                                          |
| Primary Terminals          | <u>Leads</u>                                                                         |
| Secondary Voltage          | 12/24                                                                                |
| Secondary Max Current      | 8.33A                                                                                |
| Secondary Markings         | <u>X1-X2-X3-X4</u>                                                                   |
| Secondary Terminals        | <u>Leads</u>                                                                         |
| Primary Taps               | N/A                                                                                  |
| Conductor Material         | Copper                                                                               |
| Temperatue Rise            | 80°C                                                                                 |
| Insuation Class            | 130°C (Class B)                                                                      |
| BIL (Insulation) Level     | <u>10kV</u>                                                                          |
| Efficiency (@35% Load) %   | N/A                                                                                  |
| Impedance Range            | <u>5.0 - 7.0%</u>                                                                    |
| Sound (db)                 | 40                                                                                   |
| Enclosure Type             | Type-1 Indoor                                                                        |
| Enclosure Size             | See Enclosure Chart                                                                  |
| Finish/Colour              | Semigloss - Black                                                                    |
| Standards & Certifications | CSA Certified File No. LR34493, UL Listed File No. E110286, ISO 9001:2015 Registered |