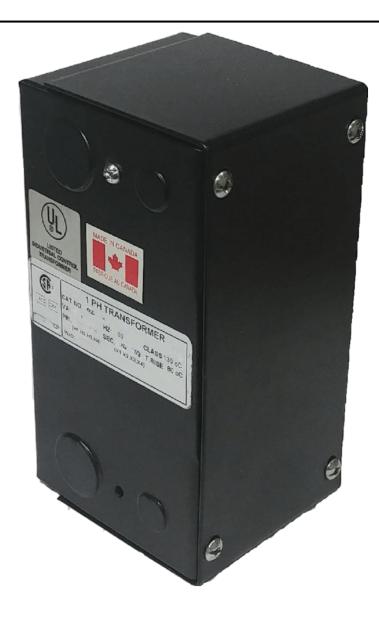

#### SCHEMATIC/DIAGRAM AND DIMENSION PICTURES

Single Phase Control Transformer with a capacity of 100VA, transforming 120/240 Volts to 12/24 Volts