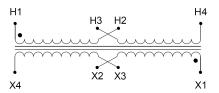

#### SCHEMATIC/DIAGRAM AND DIMENSION PICTURES

Single Phase Control Transformer with a capacity of 100VA, transforming 120/240 Volts to 12/24 Volts

### **PRODUCT SPECIFICATIONS**

| Weight                     | 3 lbs                                                                                |
|----------------------------|--------------------------------------------------------------------------------------|
| Phases                     | 1                                                                                    |
| Connection                 | 1Ph-CT-DD-SD                                                                         |
| Primary Voltage            | 120/240                                                                              |
| Primary Max Current        | <u>0.83A</u>                                                                         |
| Primary Markings           | H1-H2-H3-H4                                                                          |
| Primary Terminals          | <u>Leads</u>                                                                         |
| Secondary Voltage          | 12/24                                                                                |
| Secondary Max Current      | 8.33A                                                                                |
| Secondary Markings         | <u>X1-X2-X3-X4</u>                                                                   |
| Secondary Terminals        | <u>Leads</u>                                                                         |
| Primary Taps               | N/A                                                                                  |
| Conductor Material         | Copper                                                                               |
| Temperatue Rise            | 80°C                                                                                 |
| Insuation Class            | 130°C (Class B)                                                                      |
| BIL (Insulation) Level     | <u>10kV</u>                                                                          |
| Efficiency (@35% Load) %   | N/A                                                                                  |
| Impedance Range            | <u>5.0 - 7.0%</u>                                                                    |
| Sound (db)                 | 40                                                                                   |
| Enclosure Type             | Type-1 Indoor                                                                        |
| Enclosure Size             | See Enclosure Chart                                                                  |
| Finish/Colour              | Semigloss - Black                                                                    |
| Standards & Certifications | CSA Certified File No. LR34493, UL Listed File No. E110286, ISO 9001:2015 Registered |