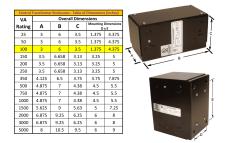

## SCHEMATIC/DIAGRAM AND DIMENSION PICTURES

Single Phase Control Transformer with a capacity of 100VA, transforming 120/240 Volts to 12/24 Volts

#### **PRODUCT SPECIFICATIONS**

| Weight                     | 3 lbs                                                                                                 |
|----------------------------|-------------------------------------------------------------------------------------------------------|
| Phases                     | 1                                                                                                     |
| Connection                 | <u>1Ph-CT-DD-SD</u>                                                                                   |
| Primary Voltage            | 120/240                                                                                               |
| Primary Max Current        | <u>0.83A</u>                                                                                          |
| Primary Markings           | <u>H1-H2-H3-H4</u>                                                                                    |
| Primary Terminals          | Leads                                                                                                 |
| Secondary Voltage          | <u>12/24</u>                                                                                          |
| Secondary Max Current      | <u>8.33A</u>                                                                                          |
| Secondary Markings         | <u>X1-X2-X3-X4</u>                                                                                    |
| Secondary Terminals        | <u>Leads</u>                                                                                          |
| Primary Taps               | N/A                                                                                                   |
| Conductor Material         | <u>Copper</u>                                                                                         |
| Temperatue Rise            | <u>80°C</u>                                                                                           |
| Insuation Class            | <u>130°C (Class B)</u>                                                                                |
| BIL (Insulation) Level     | <u>10kV</u>                                                                                           |
| Efficiency (@35% Load) %   | <u>N/A</u>                                                                                            |
| Impedance Range            | <u>5.0 – 7.0%</u>                                                                                     |
| Sound (db)                 | <u>40</u>                                                                                             |
| Enclosure Type             | Type-1 Indoor                                                                                         |
| Enclosure Size             | See Enclosure Chart                                                                                   |
| Finish/Colour              | <u>Semigloss – Black</u>                                                                              |
| Standards & Certifications | <u>CSA Certified File No. LR34493, UL Listed File No. E110286, ISO 9001:2015</u><br><u>Registered</u> |