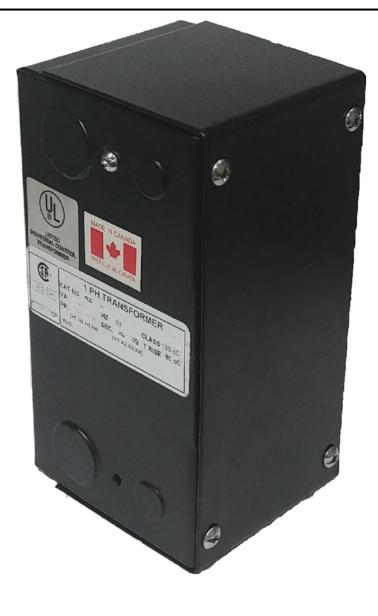

# \$183.82 CAD

Single Phase Control Transformer with a capacity of 100VA, transforming 120/240 Volts to 12/24 Volts

SKU: CE100K-Z Categories: <u>Control Transformers</u>

#### **PRODUCT SPECIFICATIONS**

| Weight                     | 3 lbs                                                                                                 |
|----------------------------|-------------------------------------------------------------------------------------------------------|
| Phases                     | 1                                                                                                     |
| Connection                 | <u>1Ph-CT-DD-SD</u>                                                                                   |
| Primary Voltage            | 120/240                                                                                               |
| Primary Max Current        | <u>0.83A</u>                                                                                          |
| Primary Markings           | <u>H1-H2-H3-H4</u>                                                                                    |
| Primary Terminals          | Leads                                                                                                 |
| Secondary Voltage          | <u>12/24</u>                                                                                          |
| Secondary Max Current      | <u>8.33A</u>                                                                                          |
| Secondary Markings         | <u>X1-X2-X3-X4</u>                                                                                    |
| Secondary Terminals        | <u>Leads</u>                                                                                          |
| Primary Taps               | N/A                                                                                                   |
| Conductor Material         | <u>Copper</u>                                                                                         |
| Temperatue Rise            | <u>80°C</u>                                                                                           |
| Insuation Class            | <u>130°C (Class B)</u>                                                                                |
| BIL (Insulation) Level     | <u>10kV</u>                                                                                           |
| Efficiency (@35% Load) %   | <u>N/A</u>                                                                                            |
| Impedance Range            | <u>5.0 – 7.0%</u>                                                                                     |
| Sound (db)                 | <u>40</u>                                                                                             |
| Enclosure Type             | Type-1 Indoor                                                                                         |
| Enclosure Size             | See Enclosure Chart                                                                                   |
| Finish/Colour              | <u>Semigloss – Black</u>                                                                              |
| Standards & Certifications | <u>CSA Certified File No. LR34493, UL Listed File No. E110286, ISO 9001:2015</u><br><u>Registered</u> |