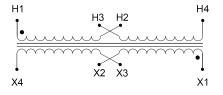

## SCHEMATIC/DIAGRAM AND DIMENSION PICTURES

Single Phase Control Transformer with a capacity of 100VA, transforming 120/240 Volts to 12/24 Volts

#### **PRODUCT SPECIFICATIONS**

| Weight                     | 3 lbs                                                                                                 |
|----------------------------|-------------------------------------------------------------------------------------------------------|
| Phases                     | 1                                                                                                     |
| Connection                 | <u>1Ph-CT-DD-SD</u>                                                                                   |
| Primary Voltage            | 120/240                                                                                               |
| Primary Max Current        | <u>0.83A</u>                                                                                          |
| Primary Markings           | <u>H1-H2-H3-H4</u>                                                                                    |
| Primary Terminals          | Leads                                                                                                 |
| Secondary Voltage          | <u>12/24</u>                                                                                          |
| Secondary Max Current      | <u>8.33A</u>                                                                                          |
| Secondary Markings         | <u>X1-X2-X3-X4</u>                                                                                    |
| Secondary Terminals        | <u>Leads</u>                                                                                          |
| Primary Taps               | N/A                                                                                                   |
| Conductor Material         | <u>Copper</u>                                                                                         |
| Temperatue Rise            | <u>80°C</u>                                                                                           |
| Insuation Class            | <u>130°C (Class B)</u>                                                                                |
| BIL (Insulation) Level     | <u>10kV</u>                                                                                           |
| Efficiency (@35% Load) %   | <u>N/A</u>                                                                                            |
| Impedance Range            | <u>5.0 – 7.0%</u>                                                                                     |
| Sound (db)                 | <u>40</u>                                                                                             |
| Enclosure Type             | Type-1 Indoor                                                                                         |
| Enclosure Size             | See Enclosure Chart                                                                                   |
| Finish/Colour              | <u>Semigloss – Black</u>                                                                              |
| Standards & Certifications | <u>CSA Certified File No. LR34493, UL Listed File No. E110286, ISO 9001:2015</u><br><u>Registered</u> |