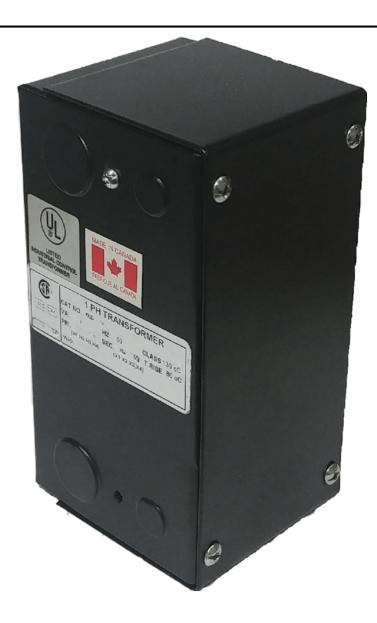

### 100VA 120/240 VOLTS TO 12/24 VOLTS SINGLE PHASE CONTROL TRANSFORMER

\$134.19 USD

Single Phase Control Transformer with a capacity of 100VA, transforming 120/240 Volts to 12/24 Volts

**SKU:** CE100K-Z

### **PRODUCT SPECIFICATIONS**

| Weight                     | 3 lbs                                                                                |
|----------------------------|--------------------------------------------------------------------------------------|
| Phases                     | 1                                                                                    |
| Connection                 | 1Ph-CT-DD-SD                                                                         |
| Primary Voltage            | 120/240                                                                              |
| Primary Max Current        | <u>0.83A</u>                                                                         |
| Primary Markings           | <u>H1-H2-H3-H4</u>                                                                   |
| Primary Terminals          | <u>Leads</u>                                                                         |
| Secondary Voltage          | 12/24                                                                                |
| Secondary Max Current      | 8.33A                                                                                |
| Secondary Markings         | <u>X1-X2-X3-X4</u>                                                                   |
| Secondary Terminals        | <u>Leads</u>                                                                         |
| Primary Taps               | N/A                                                                                  |
| Conductor Material         | Copper                                                                               |
| Temperatue Rise            | 80°C                                                                                 |
| Insuation Class            | 130°C (Class B)                                                                      |
| BIL (Insulation) Level     | <u>10kV</u>                                                                          |
| Efficiency (@35% Load) %   | N/A                                                                                  |
| Impedance Range            | <u>5.0 - 7.0%</u>                                                                    |
| Sound (db)                 | 40                                                                                   |
| Enclosure Type             | Type-1 Indoor                                                                        |
| Enclosure Size             | See Enclosure Chart                                                                  |
| Finish/Colour              | Semigloss - Black                                                                    |
| Standards & Certifications | CSA Certified File No. LR34493, UL Listed File No. E110286, ISO 9001:2015 Registered |