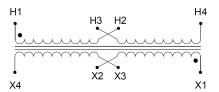

#### SCHEMATIC/DIAGRAM AND DIMENSION PICTURES

Single Phase Control Transformer with a capacity of 100VA, transforming 120/240 Volts to 12/24 Volts

### **PRODUCT SPECIFICATIONS**

| Weight                     | 3 lbs                                                                                |
|----------------------------|--------------------------------------------------------------------------------------|
| Phases                     | 1                                                                                    |
| Connection                 | 1Ph-CT-DD-SD                                                                         |
| Primary Voltage            | 120/240                                                                              |
| Primary Max Current        | <u>0.83A</u>                                                                         |
| Primary Markings           | <u>H1-H2-H3-H4</u>                                                                   |
| Primary Terminals          | <u>Leads</u>                                                                         |
| Secondary Voltage          | 12/24                                                                                |
| Secondary Max Current      | 8.33A                                                                                |
| Secondary Markings         | <u>X1-X2-X3-X4</u>                                                                   |
| Secondary Terminals        | <u>Leads</u>                                                                         |
| Primary Taps               | N/A                                                                                  |
| Conductor Material         | Copper                                                                               |
| Temperatue Rise            | 80°C                                                                                 |
| Insuation Class            | 130°C (Class B)                                                                      |
| BIL (Insulation) Level     | <u>10kV</u>                                                                          |
| Efficiency (@35% Load) %   | N/A                                                                                  |
| Impedance Range            | <u>5.0 - 7.0%</u>                                                                    |
| Sound (db)                 | 40                                                                                   |
| Enclosure Type             | Type-1 Indoor                                                                        |
| Enclosure Size             | See Enclosure Chart                                                                  |
| Finish/Colour              | Semigloss - Black                                                                    |
| Standards & Certifications | CSA Certified File No. LR34493, UL Listed File No. E110286, ISO 9001:2015 Registered |