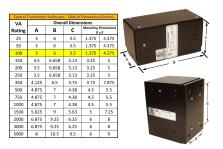

#### SCHEMATIC/DIAGRAM AND DIMENSION PICTURES

Single Phase Control Transformer with a capacity of 100VA, transforming 120/240 Volts to 12/24 Volts

### **PRODUCT SPECIFICATIONS**

| Weight                     | 3 lbs                                                                                |
|----------------------------|--------------------------------------------------------------------------------------|
| Phases                     | 1                                                                                    |
| Connection                 | 1Ph-CT-DD-SD                                                                         |
| Primary Voltage            | 120/240                                                                              |
| Primary Max Current        | <u>0.83A</u>                                                                         |
| Primary Markings           | <u>H1-H2-H3-H4</u>                                                                   |
| Primary Terminals          | <u>Leads</u>                                                                         |
| Secondary Voltage          | 12/24                                                                                |
| Secondary Max Current      | 8.33A                                                                                |
| Secondary Markings         | <u>X1-X2-X3-X4</u>                                                                   |
| Secondary Terminals        | <u>Leads</u>                                                                         |
| Primary Taps               | N/A                                                                                  |
| Conductor Material         | Copper                                                                               |
| Temperatue Rise            | 80°C                                                                                 |
| Insuation Class            | 130°C (Class B)                                                                      |
| BIL (Insulation) Level     | <u>10kV</u>                                                                          |
| Efficiency (@35% Load) %   | N/A                                                                                  |
| Impedance Range            | <u>5.0 - 7.0%</u>                                                                    |
| Sound (db)                 | 40                                                                                   |
| Enclosure Type             | Type-1 Indoor                                                                        |
| Enclosure Size             | See Enclosure Chart                                                                  |
| Finish/Colour              | Semigloss - Black                                                                    |
| Standards & Certifications | CSA Certified File No. LR34493, UL Listed File No. E110286, ISO 9001:2015 Registered |