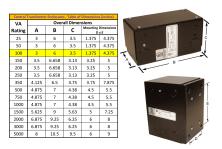

#### SCHEMATIC/DIAGRAM AND DIMENSION PICTURES

Single Phase Control Transformer with a capacity of 100VA, transforming 120/240 Volts to 12/24 Volts