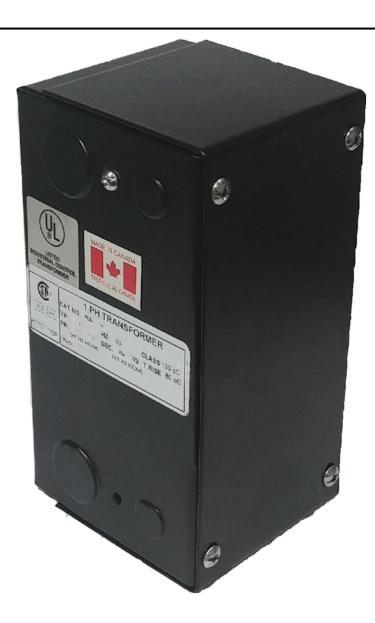

# 100VA 120/240 VOLTS TO 12/24 VOLTS SINGLE PHASE CONTROL TRANSFORMER

\$183.82 CAD

Single Phase Control Transformer with a capacity of 100VA, transforming 120/240 Volts to 12/24 Volts

**SKU:** CE100K-Z

**Categories:** Control Transformers

#### SCHEMATIC/DIAGRAM AND DIMENSION PICTURES

Single Phase Control Transformer with a capacity of 100VA, transforming 120/240 Volts to 12/24 Volts