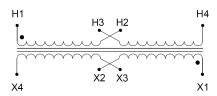

#### SCHEMATIC/DIAGRAM AND DIMENSION PICTURES

Single Phase Control Transformer with a capacity of 100VA, transforming 120/240 Volts to 12/24 Volts

# **PRODUCT SPECIFICATIONS**

| Weight                     | 3 lbs                                                                                |
|----------------------------|--------------------------------------------------------------------------------------|
| Phases                     | 1                                                                                    |
| Connection                 | 1Ph-CT-DD-SD                                                                         |
| Primary Voltage            | 120/240                                                                              |
| Primary Max Current        | <u>0.83A</u>                                                                         |
| Primary Markings           | <u>H1-H2-H3-H4</u>                                                                   |
| Primary Terminals          | <u>Leads</u>                                                                         |
| Secondary Voltage          | 12/24                                                                                |
| Secondary Max Current      | 8.33A                                                                                |
| Secondary Markings         | <u>X1-X2-X3-X4</u>                                                                   |
| Secondary Terminals        | <u>Leads</u>                                                                         |
| Primary Taps               | N/A                                                                                  |
| Conductor Material         | Copper                                                                               |
| Temperatue Rise            | 80°C                                                                                 |
| Insuation Class            | 130°C (Class B)                                                                      |
| BIL (Insulation) Level     | <u>10kV</u>                                                                          |
| Efficiency (@35% Load) %   | N/A                                                                                  |
| Impedance Range            | <u>5.0 - 7.0%</u>                                                                    |
| Sound (db)                 | 40                                                                                   |
| Enclosure Type             | Type-1 Indoor                                                                        |
| Enclosure Size             | See Enclosure Chart                                                                  |
| Finish/Colour              | Semigloss - Black                                                                    |
| Standards & Certifications | CSA Certified File No. LR34493, UL Listed File No. E110286, ISO 9001:2015 Registered |