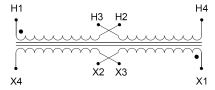

#### SCHEMATIC/DIAGRAM AND DIMENSION PICTURES

Single Phase Control Transformer with a capacity of 100VA, transforming 240/480 Volts to 12/24 Volts

## **PRODUCT SPECIFICATIONS**

| Weight                     | 5 lbs                                                                                |
|----------------------------|--------------------------------------------------------------------------------------|
| Phases                     | 1                                                                                    |
| Connection                 | 1Ph-CT-DD-SD                                                                         |
| Primary Voltage            | 240/480                                                                              |
| Primary Max Current        | <u>0.42A</u>                                                                         |
| Primary Markings           | H1-H2-H3-H4                                                                          |
| Primary Terminals          | <u>Terminals</u>                                                                     |
| Secondary Voltage          | 12/24                                                                                |
| Secondary Max Current      | 8.33A                                                                                |
| Secondary Markings         | <u>X1-X2-X3-X4</u>                                                                   |
| Secondary Terminals        | <u>Terminals</u>                                                                     |
| Primary Taps               | N/A                                                                                  |
| Conductor Material         | Copper                                                                               |
| Temperatue Rise            | 80°C                                                                                 |
| Insuation Class            | 130°C (Class B)                                                                      |
| BIL (Insulation) Level     | <u>10kV</u>                                                                          |
| Efficiency (@35% Load) %   | N/A                                                                                  |
| Impedance Range            | <u>5.0 - 7.0%</u>                                                                    |
| Sound (db)                 | 40                                                                                   |
| Enclosure Type             | Core & Coil                                                                          |
| Enclosure Size             | See Core & Coil Chart                                                                |
| Finish/Colour              | N/A                                                                                  |
| Standards & Certifications | CSA Certified File No. LR34493, UL Listed File No. E110286, ISO 9001:2015 Registered |