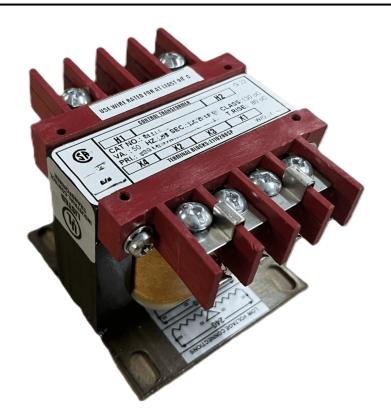

# 100VA 240/480 VOLTS TO 12/24 VOLTS SINGLE PHASE CONTROL TRANSFORMER

\$105.89 USD

Single Phase Control Transformer with a capacity of 100VA, transforming 240/480 Volts to 12/24 Volts

SKU: CS100L-Z

**Categories:** Control Transformers

#### SCHEMATIC/DIAGRAM AND DIMENSION PICTURES

Single Phase Control Transformer with a capacity of 100VA, transforming 240/480 Volts to 12/24 Volts